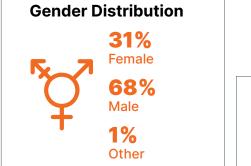

| 25% |
| Retired                                              | 3%  |

#### **Household Income**

| Less than NT\$ 50000              | 29% |
|-----------------------------------|-----|
| NT\$ 50000-NT\$ 99999             | 11% |
| NT\$ 1,00,000-NT\$ 1,99,999       | 6%  |
| NT\$ 2,00,000-NT\$ 4,99,999       | 3%  |
| NT\$ 5,00,000-NT\$ 7,49,999       | 6%  |
| NT\$ 7,50,000-NT\$ 9,99,999       | 13% |
| NT\$ 10,00,000-NT\$ 14,99,999     | 12% |
| NT\$ 15,00,000-NT\$ 19,99,999     | 6%  |
| NT\$ 20,00,000-NT\$ 49,99,999     | 1%  |
| NT\$ 50,00,000-NT\$ 99,99,999     | 4%  |
| NT\$ 1,00,00,000-NT\$ 4,99,99,999 | 2%  |
| NT\$ 5,00,00,000+                 | 0%  |
| Don't know                        | 4%  |
| Prefer not to say                 | 2%  |

1%

55-64







**40%** 25-34

**8%** 35-44 **2%** 45-54

**0%** 65 and above

# **PORTUGAL**: 37,892



#### 47.16% Female 52.48% Male 0.35% Other

#### **Consumer Speciality**

| Parents     | 7,525  |
|-------------|--------|
| Patients    | 21,768 |
| Students    | 4,569  |
| Car Owners  | 15,856 |
| Home Owners | 20,021 |

#### **Education**

| Pre-primary education     | 0.43%  |
|---------------------------|--------|
| Basic education           | 6.81%  |
| Secondary education       | 35.32% |
| Vocational school         | 0.42%  |
| Higher education          | 23.40% |
| Univesity and Polytechnic | 10.21% |
| Bachelor                  | 2.55%  |
| Graduation                | 4.68%  |
| Master's                  | 9.36%  |
| Postgraduate studies      | 3.40%  |
| Doctorate                 | 2