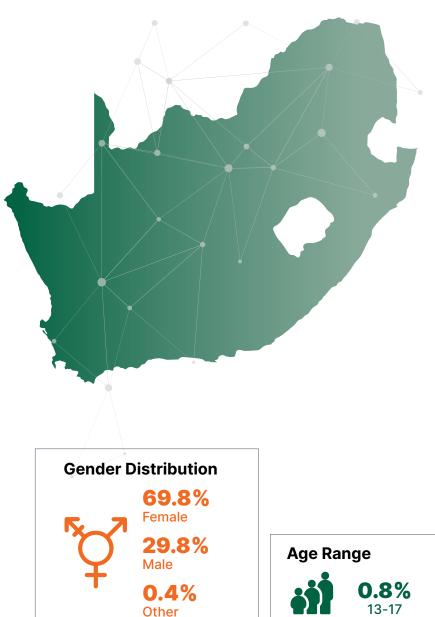

# **SOUTH AFRICA**: 49,628

#### **Consumer Speciality**

| Parents     | 14,546 |
|-------------|--------|
| Patients    | 28,414 |
| Students    | 11,423 |
| Car Owners  | 20,077 |
| Home Owners | 30,440 |

#### Education

| Grade 9                                           | 1.4%  |
|---------------------------------------------------|-------|
| Grade 10/ Vocational Cert. Level 2                | 2.2%  |
| Grade 11/ Vocational Cert. Level 3                | 4.2%  |
| Grade 12/ Vocational Cert. Level 4                | 39.7% |
| Higher Certificates/ Advanced<br>Vocational Cert. | 10.6% |
| Diploma/ Advanced certificates                    | 15.1% |
| Bachelors degree/ Advanced<br>Diplomas            | 18.1% |
| Honours degree                                    | 4.0%  |
| Post Graduate diploma                             | 1.6%  |
| Professional Qualifications                       | 0.9%  |
| Masters degree                                    | 1.8%  |
| Doctors degree                                    | 0.5%  |
|                                                   |       |

#### **Employment Status**

| Full-time employed                                   | 30.7% |
|------------------------------------------------------|-------|
| Part-time employed                                   | 10.1% |
| Self-employed/Independent<br>Professional/Contractor | 10.7% |
| Between Jobs/Searching for a Job                     | 16.4% |
| Housewife/Homemaker                                  | 2.7%  |
| Military/Defence Services                            | 0.2%  |
| Student                                              | 28.5% |
| Retired                                              | 0.6%  |

#### **Household Income**

| Less than R50,000 | 44.0% |
|-------------------|-------|
| R50,000-R74,999   | 8.8%  |
| R75,000-R99,999   | 4.7%  |
| R100,000-R149,999 | 6.5%  |
| R150,000-R199,999 | 5.1%  |
| R200,000-R249,999 | 4.7%  |
| R250,000-R299,999 | 4.1%  |
| R300,000-R399,999 | 4.0%  |
| R400,000-R499,999 | 2.5%  |
| R500,000-R749,999 | 2.8%  |
| R750,000-R999,999 | 1.5%  |
| R1,000,000+       | 1.1%  |
| Do not know       | 5.5%  |
| Prefer not to say | 4.8%  |

55-64

42.7% 18-24

42.4% 11.2% 25-34 35-44

2.4% 0.5% 45-54

0.1%

65 and above