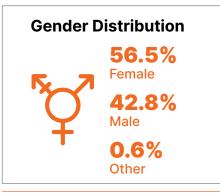

#### **Gender Distribution** 61.2% Female 38.7% Male 0.1% Other

| Age Range |                      |
|-----------|----------------------|
| ij        | <b>0.1%</b><br>13-17 |

14.3% 25.1% 18-24

7.1%

65 and above