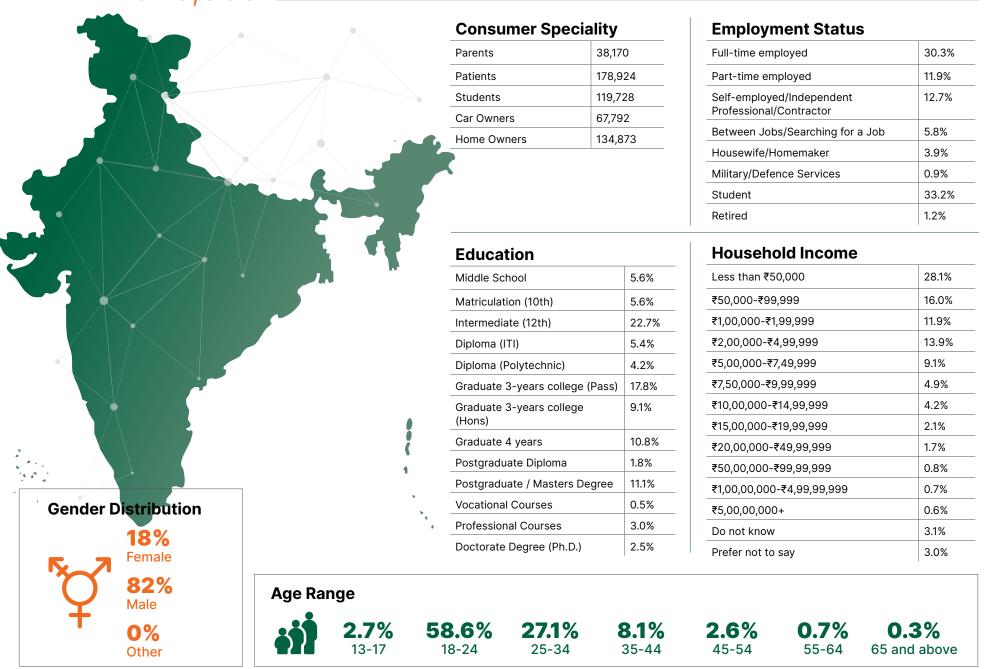

ts      | 6,310 |
|--------------|-------|
| Patients     | 6,163 |
| Students     | 1,467 |
| Car Owners   | 7,777 |
| Mobile Panel | 3,081 |

#### Education

| Preschool       | 0.2%  |
|-----------------|-------|
| Upper Secondary | 22.8% |
| Primary         | 1.0%  |
| Secondary       | 9.0%  |
| Maternal        | 0.3%  |
| Bachelor Degree | 15.3% |
| Master's Degree | 0.9%  |
| Doctorate       | 0.5%  |
|                 |       |

#### **Employment Status**

| 40.71% |
|--------|
| 7.52%  |
| 8.85%  |
| 11.50% |
| 13.27% |
| 0.44%  |
| 15.05% |
| 2.65%  |
|        |

#### Household Income

| 13% |
|-----|
| 18% |
| 10% |
| 1%  |
| 2%  |
| 6%  |
| 7%  |
| 2%  |
| 7%  |
| 14% |
| 4%  |
| 4%  |
| 5%  |
| 8%  |
|     |



# The true power lies in people's opinion

## **INDIA**: 526,669



## **SINGAPORE**: 67,019





| <b>Consumer Specia</b> | ality  |
|------------------------|--------|
| Parents                | 10.324 |

| Falents     | 10,324 |
|-------------|--------|
| Patients    | 14,736 |
| Students    | 6,574  |
| Car Owners  | 13,368 |
| Home Owners | 20,295 |

#### Education

| Pre-School                                | 4.6%  |
|-------------------------------------------|-------|
| Primary School                            | 3.2%  |
| Secondary School                          | 19.6% |
| Specialised School                        | 5.1%  |
| Junior Colleges/<br>Centralised Institute | 8.9%  |
| Polytechnics                              | 15.5% |
| Institute of Technical<br>Education       | 7.1%  |
| Bachelors Degree                          | 27.8% |
| Mast