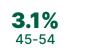

#### Age Range

**21.1% 25** 18-24 25

**25.9% 19** 25-34 3

**19.4% 11.** 35-44

**11.3% 13.3%** 55-64

65 and above

9.0%