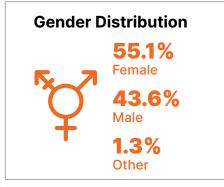

| 8.4%  |
| Retired                                              | 5.4%  |

#### Household Income

| Less than RM20,000  | 36.0% |
|---------------------|-------|
| RM20,000-RM29,999   | 8.3%  |
| RM30,000-RM39,999   | 7.7%  |
| RM40,000-RM49,999   | 6.2%  |
| RM50,000-RM74,999   | 10.5% |
| RM75,000-RM99,999   | 6.2%  |
| RM100,000-RM124,999 | 4.4%  |
| RM125,000-RM149,999 | 2.2%  |
| RM150,000-RM199,999 | 1.7%  |
| RM200,000-RM249,999 | 1.1%  |
| RM250,000-RM299,999 | 0.5%  |
| RM300,000-RM399,999 | 0.5%  |
| RM400,000-RM499,999 | 0.4%  |
| RM500,000+          | 0.9%  |
| Do not know         | 4.5%  |
| Prefer not to say   | 8.9%  |





0.5%

13-17

21.0% 18-24

40.0% 25-34

24.5% 8.3% 35-44 45-54

4.0% 1.7% 55-64 65 and above

# **HONG KONG**: 30,941





#### **Consumer Speciality**

|  | Parents     | 7,140  |
|--|-------------|--------|
|  | Patients    | 9,520  |
|  | Students    | 1,587  |
|  | Car Owners  | 6,347  |
|  | Home Owners | 11,900 |
|  |             |        |

#### **Employment Status**

| Full-time employed                                   | 58.5% |
|------------------------------------------------------|-------|
| Part-time employed                                   | 12.8% |
| Self-employed/Independent<br>Professional/Contractor | 6.4%  |
| Between Jobs/Searching for a Job                     | 4.1%  |
| Housewife/Homemaker                                  | 11.1% |
| Military/Defence Services                            | 0.8%  |
| Student                                              | 4.8%  |
| Retired