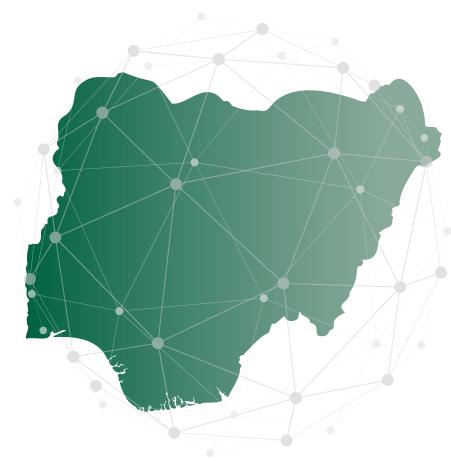

# NIGERIA: 20,858\_

**Gender Distribution** 

27% Female

73%

Male

0%

Other

# Consumer SpecialityParents5,489

| Patients    | 8,782  |
|-------------|--------|
| Students    | 4,871  |
| Car Owners  | 8,851  |
| Home Owners | 15,163 |

#### Education

| Preschool       | 0.2%  |
|-----------------|-------|
| Upper Secondary | 22.8% |
| Primary         | 1.0%  |
| Secondary       | 9.0%  |
| Maternal        | 0.3%  |
| Bachelor Degree | 15.3% |
| Master's Degree | 0.9%  |
| Doctorate       | 0.5%  |

#### **Employment Status**

| 27% |
|-----|
| 15% |
| 22% |
| 6%  |
| 3%  |
| 2%  |
| 25% |
| 1%  |
|     |

#### Household Income

| Less than ₦50,000         | 13% |
|---------------------------|-----|
| ₩50,000-₩99,999           | 18% |
| ₩1,00,000-₩1,99,999       | 15% |
| ₦2,00,000-₦4,99,999       | 15% |
| ₦5,00,000-₦7,49,999       | 7%  |
| ₦7,50,000-₦9,99,999       | 5%  |
| ₩10,00,000-₩14,99,999     | 4%  |
| ₦15,00,000-₦19,99,999     | 4%  |
| ₦20,00,000-₦49,99,999     | 3%  |
| ₦50,00,000-₦99,99,999     | 4%  |
| ₩1,00,00,000-₩4,99,99,999 | 3%  |
| ₩5,00,00,000+             | 3%  |
| Do not know               | 2%  |
| Prefer not to say         | 4%  |
|                           |     |

# Age Range 0% 26% 50% 18% 5% 1% 0% 13-17 18-24 25-34 35-44 45-54 55-64 65 and above

Get real-time insights with our expansive database