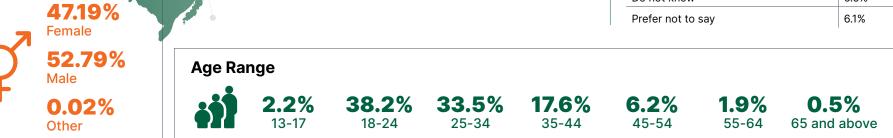

# **MEXICO**: 97,371

**Gender Distribution** 

46.0%

#### Household Income

| Less than R\$30,000   | 41.7% |
|-----------------------|-------|
| R\$30,000-R\$49,999   | 13.4% |
| R\$50,000-R\$99,999   | 9.9%  |
| R\$100,000-R\$199,999 | 6.3%  |
| R\$200,000-R\$299,999 | 2.5%  |
| R\$300,000-R\$399,999 | 1.5%  |
| R\$400,000-R\$499,999 | 1.1%  |
| R\$500,000-R\$599,999 | 1.1%  |
| R\$600,000-R\$799,999 | 1.0%  |
| R\$800,000-R\$999,999 | 2.2%  |
| R\$1,000,000+         | 6.6%  |
| Do not know           | 6.5%  |
| Prefer not to say     | 6.1%  |