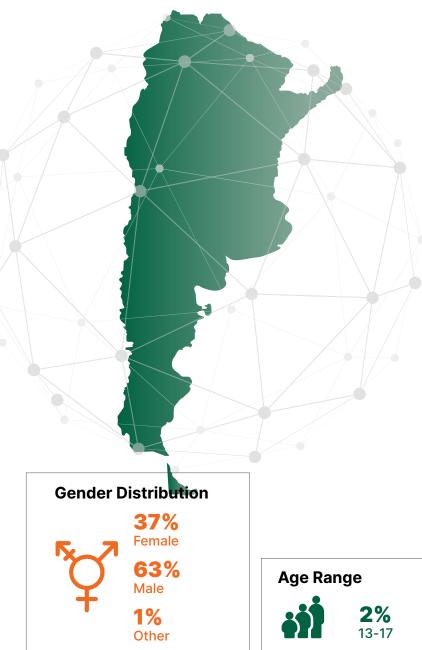

# **ARGENTINA**: 35,943\_

#### **Consumer Speciality**

| Parents     | 6,294  |
|-------------|--------|
| Patients    | 13,192 |
| Students    | 7,077  |
| Car Owners  | 7,379  |
| Home Owners | 13,852 |

#### Education

| Preprimary           | 1%  |
|----------------------|-----|
| Primary              | 5%  |
| Lower secondary      | 25% |
| Upper secondary      | 38% |
| Vocational Education | 10% |
| Graduate             | 11% |
| Specialization       | 6%  |
| Master               | 2%  |
| Doctorate            | 2%  |
|                      |     |

#### **Employment Status**

| Full-time employed25%Part-time employed14%Self-employed/Independent<br>Professional/Contractor14%Between Jobs/Searching for a Job12%Housewife/Homemaker8%Military/Defence Services1%Student24%Retired1% |                                  |     |
|---------------------------------------------------------------------------------------------------------------------------------------------------------------------------------------------------------|----------------------------------|-----|
| Self-employed/Independent<br>Professional/Contractor14%Between Jobs/Searching for a Job12%Housewife/Homemaker8%Military/Defence Services1%Student24%                                                    | Full-time employed               | 25% |
| Professional/Contractor111Between Jobs/Searching for a Job12%Housewife/Homemaker8%Military/Defence Services1%Student24%                                                                                 | Part-time employed               | 14% |
| Housewife/Homemaker8%Military/Defence Services1%Student24%                                                                                                                                              |                                  | 14% |
| Military/Defence Services1%Student24%                                                                                                                                                                   | Between Jobs/Searching for a Job | 12% |
| Student 24%                                                                                                                                                                                             | Housewife/Homemaker              | 8%  |
|                                                                                                                                                                                                         | Military/Defence Services        | 1%  |
| Retired 1%                                                                                                                                                                                              | Student                          | 24% |
|                                                                                                                                                                                                         | Retired                          | 1%  |

#### Household Income

| Less than ARS 100,000       | 14%  |
|-----------------------------|------|
| ARS 100,000-ARS 199,999     | 9%   |
| ARS 200,000-ARS 299,999     | 4%   |
| ARS 300,000-ARS 499,999     | 4%   |
| ARS 500,000-ARS 749,999     | 4%   |
| ARS 750,000-ARS 999,999     | 2%   |
| ARS 1,000,000-ARS 1,249,999 | 4%   |
| ARS 1,250,000-ARS 1,499,999 | 4%   |
| ARS 1,500,000-ARS 1,999,999 | 3%   |
| ARS 2,000,000+              | 4%   |
| Do not know                 | 17%  |
| Prefer not to say           | 29%  |
| l don't know                | 5.0% |
|                             |      |

# Age Range 2% 37% 32% 18% 8% 2% 0% 13-17 18-24 25-34 35-44 45-54 55-64 65 and above