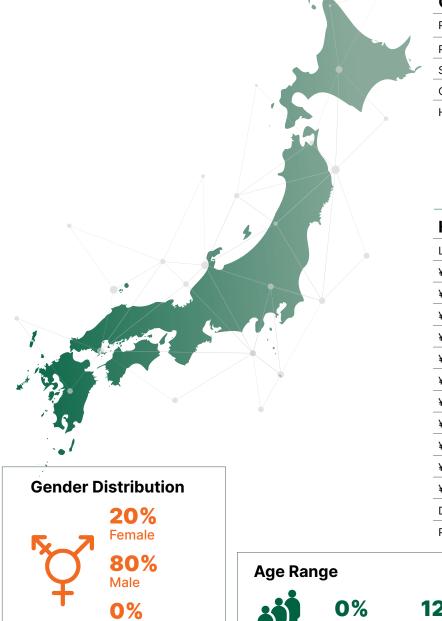

# **HONG KONG**: 30,941

#### Age Range

**12.3% 29.5% 25-34** 

**36.8%** 35-44

**12.3%** 45-54

**1.8%** 65 and above

6.1%

55-64