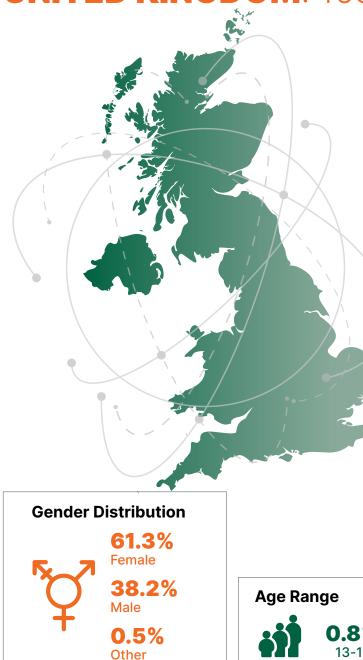

# **UNITED KINGDOM**: 168,011

#### **Consumer Speciality**

| Parents     | 23,448 |
|-------------|--------|
| Patients    | 44,768 |
| Students    | 12,072 |
| Car Owners  | 37,198 |
| Home Owners | 51,418 |

#### Education

| Year 10 (GCSE, iGCSE or BTEC<br>First)     | 23.5% |
|--------------------------------------------|-------|
| Year 12 (A Level, IB, BTEC<br>National)    | 20.9% |
| Bachelors Degree - Years 1 & 2             | 6.8%  |
| Professional & Employer Award              | 3.8%  |
| Foundation Degree                          | 4.3%  |
| Higher National Certificate (HNC)          | 3.9%  |
| Higher National Diploma (HND)              | 5.6%  |
| Bachelors (Honours) Degree -<br>Final Year | 19.1% |
| Masters Degree (MSc, MA, MBA)              | 10.7% |
| Doctoral Degree (Ph.D.)                    | 1.4%  |

#### **Employment Status**

| Full-time employed                                   | 40.5% |
|------------------------------------------------------|-------|
| Part-time employed                                   | 15.5% |
| Self-employed/Independent<br>Professional/Contractor | 8.0%  |
| Between Jobs/Searching for a Job                     | 9.2%  |
| Housewife/Homemaker                                  | 11.1% |
| Military/Defence Services                            | 0.3%  |
| Student                                              | 10.2% |
| Retired                                              | 5.3%  |

#### **Household Income**

| Less than £10,000 | 11.6% |
|-------------------|-------|
| £10,000-£19,999   | 15.9% |
| £20,000-£29,999   | 18.8% |
| £30,000-£49,999   | 20.2% |
| £50,000-£74,999   | 12.6% |
| £75,000-£99,999   | 5.6%  |
| £100,000-£124,999 | 2.5%  |
| £125,000-£149,999 | 1.1%  |
| £150,000-£174,999 | 0.9%  |
| £175,000-£199,999 | 0.6%  |
| £200,000-£249,999 | 0.5%  |
| £250,000+         | 0.8%  |
| Do not know       | 3.1%  |
| Prefer not to say | 5.8%  |

33.1% 25-34

26.5% 35-44

#### **Gender Distribution** 61.2% Female 38.7% Male 0.1% Other

| Age Range |                      |
|-----------|----------------------|
| ij        | <b>0.1%</b><br>13-17 |

14.3% 25.1% 18-24

7.1%

65 and above