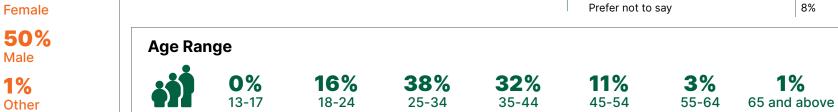

## **INDIA**: 526,669

## **SINGAPORE**: 67,019

| <b>Consumer Specia</b> | ality  |
|------------------------|--------|
| Parents                | 10.324 |

| Falents     | 10,324 |
|-------------|--------|
| Patients    | 14,736 |
| Students    | 6,574  |
| Car Owners  | 13,368 |
| Home Owners | 20,295 |

#### Education

| Pre-School                                | 4.6%  |
|-------------------------------------------|-------|
| Primary School                            | 3.2%  |
| Secondary School                          | 19.6% |
| Specialised School                        | 5.1%  |
| Junior Colleges/<br>Centralised Institute | 8.9%  |
| Polytechnics                              | 15.5% |
| Institute of Technical<br>Education       | 7.1%  |
| Bachelors Degree                          | 27.8% |
| Masters Degree                            | 7.1%  |
| Doctoral Degree                           | 1.1%  |

#### **Employment Status**

| Full-time employed                                   | 47.2% |
|------------------------------------------------------|-------|
| Part-time employed                                   | 13.3% |
| Self-employed/Independent<br>Professional/Contractor | 9.9%  |
| Between Jobs/Searching for a Job                     | 5.2%  |
| Housewife/Homemaker                                  | 6.7%  |
| Military/Defence Services                            | 0.5%  |
| Student                                              | 11.7% |
| Retired                                              | 5.6%  |

#### Household Income

| Less than S\$15,000   | 20.1% |
|-----------------------|-------|
| S\$15,000-S\$29,999   | 11.0% |
| S\$30,000-S\$49,999   | 9.8%  |
| S\$50,000-S\$74,999   | 9.6%  |
| S\$75,000-S\$99,999   | 10.5% |
| S\$100,000-S\$124,999 | 11.2% |
| S\$125,000-S\$149,999 | 6.7%  |
| S\$150,000-S\$174,999 | 4.3%  |
| S\$175,000-S\$199,999 | 2.8%  |
| S\$200,000-S\$249,999 | 2.4%  |
| S\$250,000-S\$499,999 | 1.8%  |
| S\$500,000+           | 1.5%  |
| Do not know           | 4.3%  |
| Prefer not to say     | 4.0%  |
|                       |       |

#### Age Range

**23.1% 32** 18-24 25

**32.4%** 1

**19.6% 13.5%** 45-54

**3.8%** 65 and above