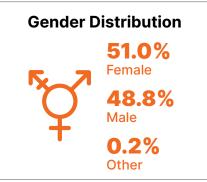

## CANADA: 24,933\_

**43.0%** Female

56.8%

0.2%

Male

Other

| <b>Consumer Specia</b> | ality |  |
|------------------------|-------|--|
| Parents                | 2,291 |  |

|             | 1     |
|-------------|-------|
| Patients    | 3,730 |
| Students    | 1,784 |
| Car Owners  | 3,101 |
| Home Owners | 4,277 |