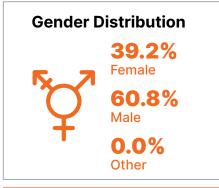

## **SINGAPORE**: 67,019

| <b>Consumer Specia</b> | ality  |
|------------------------|--------|
| Parents                | 10.324 |

| Falents     | 10,324 |
|-------------|--------|
| Patients    | 14,736 |
| Students    | 6,574  |
| Car Owners  | 13,368 |
| Home Owners | 20,295 |