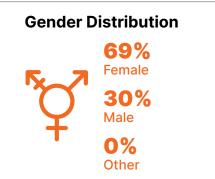

# MALAYSIA: 31,846 \_

| Ň |  | - |
|---|--|---|
|   |  |   |
|   |  |   |
|   |  | - |

| <b>Consumer Speciality</b> |       |
|----------------------------|-------|
| Parents                    | 5,761 |
| Patients                   | 5,914 |
| Students                   | 2 124 |