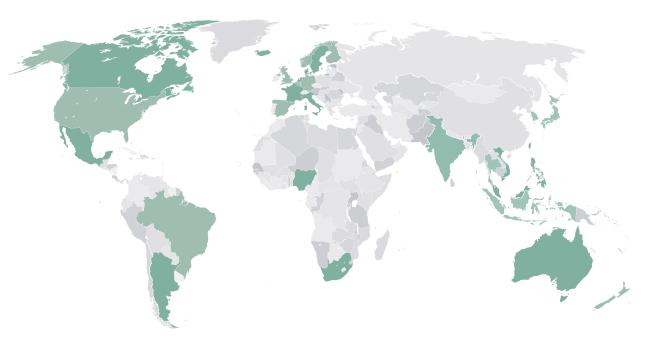

# List of Panel Countries

| North Ame                                                                                                                                                                                                                                                                                                                                                                                                                                                                                                                                                                                                                                                                                                                                                                                                                                                                                                                                                                                                                                                                                                                                                                                                                                                                                                                                                                                                                                                                                                                                                                                                                                                                                                                                                                                                                                                                                                                                                                                                                                                                                                                      | erica   | Europe         |                                       | Latin Ame    | rica & Africa | APAC        |         |
|--------------------------------------------------------------------------------------------------------------------------------------------------------------------------------------------------------------------------------------------------------------------------------------------------------------------------------------------------------------------------------------------------------------------------------------------------------------------------------------------------------------------------------------------------------------------------------------------------------------------------------------------------------------------------------------------------------------------------------------------------------------------------------------------------------------------------------------------------------------------------------------------------------------------------------------------------------------------------------------------------------------------------------------------------------------------------------------------------------------------------------------------------------------------------------------------------------------------------------------------------------------------------------------------------------------------------------------------------------------------------------------------------------------------------------------------------------------------------------------------------------------------------------------------------------------------------------------------------------------------------------------------------------------------------------------------------------------------------------------------------------------------------------------------------------------------------------------------------------------------------------------------------------------------------------------------------------------------------------------------------------------------------------------------------------------------------------------------------------------------------------|---------|----------------|---------------------------------------|--------------|---------------|-------------|---------|
| United States                                                                                                                                                                                                                                                                                                                                                                                                                                                                                                                                                                                                                                                                                                                                                                                                                                                                                                                                                                                                                                                                                                                                                                                                                                                                                                                                                                                                                                                                                                                                                                                                                                                                                                                                                                                                                                                                                                                                                                                                                                                                                                                  | 485,417 | United Kingdom | 168,011                               | Brazil       | 401,265       | India       | 526,669 |
| Canada                                                                                                                                                                                                                                                                                                                                                                                                                                                                                                                                                                                                                                                                                                                                                                                                                                                                                                                                                                                                                                                                                                                                                                                                                                                                                                                                                                                                                                                                                                                                                                                                                                                                                                                                                                                                                                                                                                                                                                                                                                                                                                                         | 24,933  | France         | 124,231                               | Argentina    | 35,943        | Singapore   | 67,019  |
| Mexico                                                                                                                                                                                                                                                                                                                                                                                                                                                                                                                                                                                                                                                                                                                                                                                                                                                                                                                                                                                                                                                                                                                                                                                                                                                                                                                                                                                                                                                                                                                                                                                                                                                                                                                                                                                                                                                                                                                                                                                                                                                                                                                         | 97,371  | Germany        | 77,244                                | South Africa | 49,628        | Australia   | 60,360  |
|                                                                                                                                                                                                                                                                                                                                                                                                                                                                                                                                                                                                                                                                                                                                                                                                                                                                                                                                                                                                                                                                                                                                                                                                                                                                                                                                                                                                                                                                                                                                                                                                                                                                                                                                                                                                                                                                                                                                                                                                                                                                                                                                |         | Italy          | 134,881                               | Nigeria      | 20,858        | Malaysia    | 31,846  |
|                                                                                                                                                                                                                                                                                                                                                                                                                                                                                                                                                                                                                                                                                                                                                                                                                                                                                                                                                                                                                                                                                                                                                                                                                                                                                                                                                                                                                                                                                                                                                                                                                                                                                                                                                                                                                                                                                                                                                                                                                                                                                                                                |         | Spain          | 106,247                               |              | ,<br>,        | Hong Kong   | 30,941  |
|                                                                                                                                                                                                                                                                                                                                                                                                                                                                                                                                                                                                                                                                                                                                                                                                                                                                                                                                                                                                                                                                                                                                                                                                                                                                                                                                                                                                                                                                                                                                                                                                                                                                                                                                                                                                                                                                                                                                                                                                                                                                                                                                |         | Netherlands    | 28,728                                |              |               | Philippines | 14,110  |
|                                                                                                                                                                                                                                                                                                                                                                                                                                                                                                                                                                                                                                                                                                                                                                                                                                                                                                                                                                                                                                                                                                                                                                                                                                                                                                                                                                                                                                                                                                                                                                                                                                                                                                                                                                                                                                                                                                                                                                                                                                                                                                                                |         | Portugal       | 37,892                                |              |               | Taiwan      | 21,247  |
|                                                                                                                                                                                                                                                                                                                                                                                                                                                                                                                                                                                                                                                                                                                                                                                                                                                                                                                                                                                                                                                                                                                                                                                                                                                                                                                                                                                                                                                                                                                                                                                                                                                                                                                                                                                                                                                                                                                                                                                                                                                                                                                                |         | Switzerland    | 26,721                                |              |               | Indonesia   | 50,074  |
|                                                                                                                                                                                                                                                                                                                                                                                                                                                                                                                                                                                                                                                                                                                                                                                                                                                                                                                                                                                                                                                                                                                                                                                                                                                                                                                                                                                                                                                                                                                                                                                                                                                                                                                                                                                                                                                                                                                                                                                                                                                                                                                                |         | Poland         | 17,608                                |              | State pro-    | Thailand    | 29,058  |
|                                                                                                                                                                                                                                                                                                                                                                                                                                                                                                                                                                                                                                                                                                                                                                                                                                                                                                                                                                                                                                                                                                                                                                                                                                                                                                                                                                                                                                                                                                                                                                                                                                                                                                                                                                                                                                                                                                                                                                                                                                                                                                                                |         |                |                                       |              |               | Vietnam     | 40,278  |
|                                                                                                                                                                                                                                                                                                                                                                                                                                                                                                                                                                                                                                                                                                                                                                                                                                                                                                                                                                                                                                                                                                                                                                                                                                                                                                                                                                                                                                                                                                                                                                                                                                                                                                                                                                                                                                                                                                                                                                                                                                                                                                                                |         |                | ***                                   |              |               | Japan       | 20,311  |
| and the second s |         |                | 1 1 1 1 1 1 1 1 1 1 1 1 1 1 1 1 1 1 1 |              | ~ 1           | South Korea | 5,027   |
|                                                                                                                                                                                                                                                                                                                                                                                                                                                                                                                                                                                                                                                                                                                                                                                                                                                                                                                                                                                                                                                                                                                                                                                                                                                                                                                                                                                                                                                                                                                                                                                                                                                                                                                                                                                                                                                                                                                                                                                                                                                                                                                                |         |                |                                       |              |               |             |         |
|                                                                                                                                                                                                                                                                                                                                                                                                                                                                                                                                                                                                                                                                                                                                                                                                                                                                                                                                                                                                                                                                                                                                                                                                                                                                                                                                                                                                                                                                                                                                                                                                                                                                                                                                                                                                                                                                                                                                                                                                                                                                                                                                |         |                |                                       |              | A             |             |         |