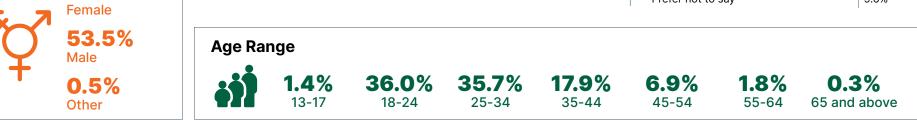

## CANADA: 24,933\_

**43.0%** Female

56.8%

0.2%

Male

Other

| <b>Consumer Specia</b> | ality |  |
|------------------------|-------|--|
| Parents                | 2,291 |  |

|             | 1     |
|-------------|-------|
| Patients    | 3,730 |
| Students    | 1,784 |
| Car Owners  | 3,101 |
| Home Owners | 4,277 |

12.5%

55-64

#### Age Range

**0.3%** 13-17

**12.2% 27.0% 25-34** 

**19.3%** 35-44

14.2%

65 and above