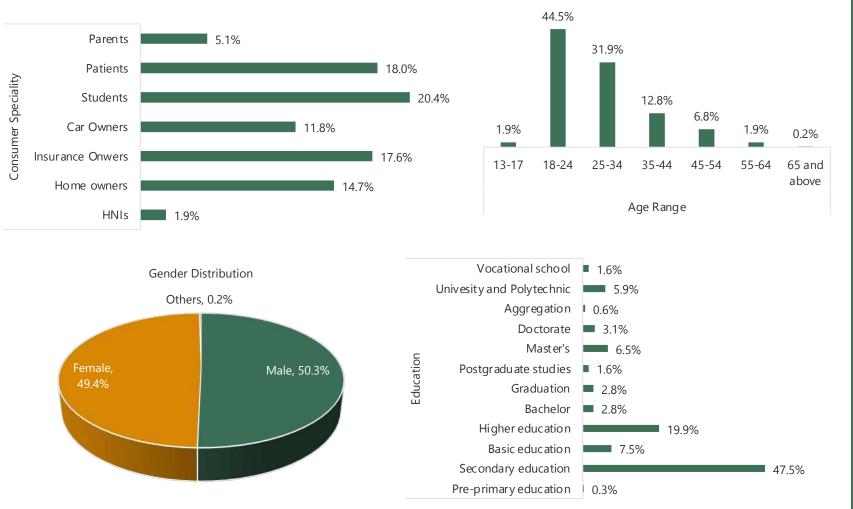

9.0%

5.4%

2.6%

1.0%

1.2%

27.0%

16.6%



Country List

Prefer not to say

ARS 2,000,000+

Do not know

ARS 1,000,000-ARS 1,249,999

ARS 1,250,000-ARS 1,499,999

ARS 1,500,000-ARS 1,999,999

ARS 100,000-ARS 199,999

#### SOUTH AFRICA

Panel Size: 34,042





| 8.9%   |
|--------|
| 5.1%   |
| 8.2%   |
| 5.3%   |
| 4.5%   |
| 3.4%   |
| 3.4%   |
| 2.4%   |
| 2.7%   |
| 1.3%   |
| 5.5%   |
| ■ 0.8% |
|        |

48.5%

Country Lis



#### NIGERIA

Panel Size: 16,380



Country List

#### UK

Panel Size: 1,25,155



.8%









#### FRANCE

Panel Size: 96,722









Country List



Panel Size: 56,703







### ITALY

Panel Size: 74,643







ΗH

### **SPAIN**

Panel Size: 85,644









**B**IRB

### **NETHERLANDS**

Panel Size: 21,767









### PORTUGAL

Panel Size: 24,136



BIRB





#### **SWITZERLAND**

Panel Size: 18,570 Response Rate: 9.67%









# POLAND

Panel Size: 3,511









Household Income

### INDIA

Panel Size: 3,35,370



**B**IRI





Household Income

## SINGAPORE

Panel Size: 55,526







Household Income

## **AUSTRALIA**

Panel Size: 45,690













Household Income

<u>Country List</u>





Panel Size: 23,489









## HONGKONG

Panel Size: 25,268













Panel Size: 22,848



BIRB



# **INDONESIA**

Panel Size: 30,351







Country List



### JAPAN

Panel Size: 13,021



Consumer Speciality







Country Lis



### TAIWAN

Panel Size: 15,296



BIRB





Household Income

# VIETNAM

Panel Size: 28,337





8.2%

Prefer not to say

Country Lis



### PHILIPPINES

Panel Size: 12,044



BIRB





# SOUTH KOREA

Panel