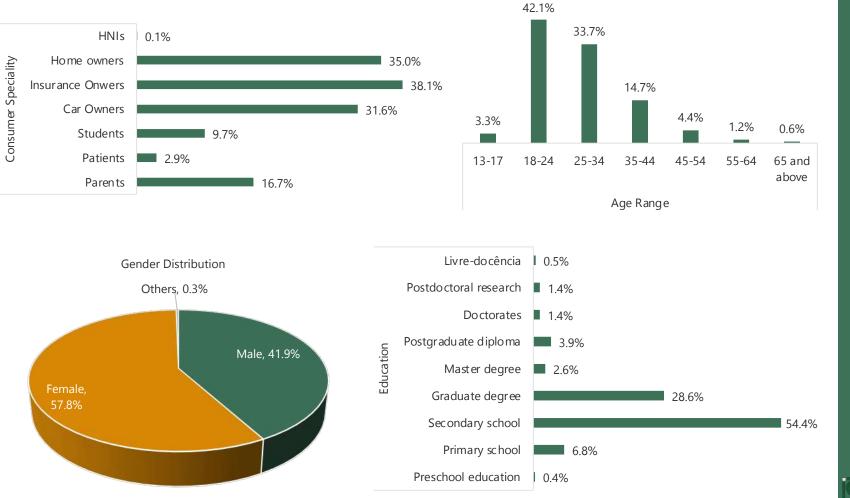

,042 | Singapore          | 55,526   |  |  |
| 16,380 | Australia          | 45,690   |  |  |
| 10,500 | <u>Malaysia</u>    | 23,489   |  |  |
|        | Hong Kong          | 25,268   |  |  |
|        | <u>Thailand</u>    | 22,848   |  |  |
|        | <u>Indonesia</u>   | 30,351   |  |  |
|        | <u>Japan</u>       | 13,021   |  |  |
|        | <u>Taiwan</u>      | 15,296   |  |  |
|        | <u>Vietnam</u>     | 28,337   |  |  |
|        | <u>Philippines</u> | 12,044   |  |  |
|        | South Korea        | 2,278    |  |  |

AFRICA

South Africa

<u>Nigeria</u>



### **UNITED STATES**

Panel Size: 3,91,612













#### CANADA

Panel Size: 20,357



Consumer Speciality





Country Lis



#### **MEXICO**

Panel Size: 75,166







Country List

#### BRAZIL

Panel Size: 2,36,971



BIRB



14.5%



44.3%



#### ARGENTINA

Panel Size: 24,838





9.0%

5.4%

2.6%

1.0%

1.2%

27.0%

16.6%



Country List

Prefer not to say

ARS 2,000,000+

Do not know

ARS 1,000,000-ARS 1,249,999

ARS 1,250,000-ARS 1,499,999

ARS 1,500,000-ARS 1,999,999

ARS 100,000-ARS 199,999

#### SOUTH AFRICA

Panel Size: 34,042





| 8.9%   |
|--------|
| 5.1%   |
| 8.2%   |
| 5.3%   |
| 4.5%   |
| 3.4%   |
| 3.4%   |
| 2.4%   |
| 2.7%   |
| 1.3%   |
| 5.5%   |
| ■ 0.8% |
|        |

48.5%

Country Lis



#### NIGERIA

Panel Size: 16,380



Country List

#### UK

Panel Size: 1,25,155



.8%









#### FRANCE

Panel Size: 96,722









Country List



Panel Size: 56,703







### ITALY

Panel Size: 74,643







ΗH

### **SPAIN**

Panel Size: 85,644









**B**IRB

### **NETHERLANDS**