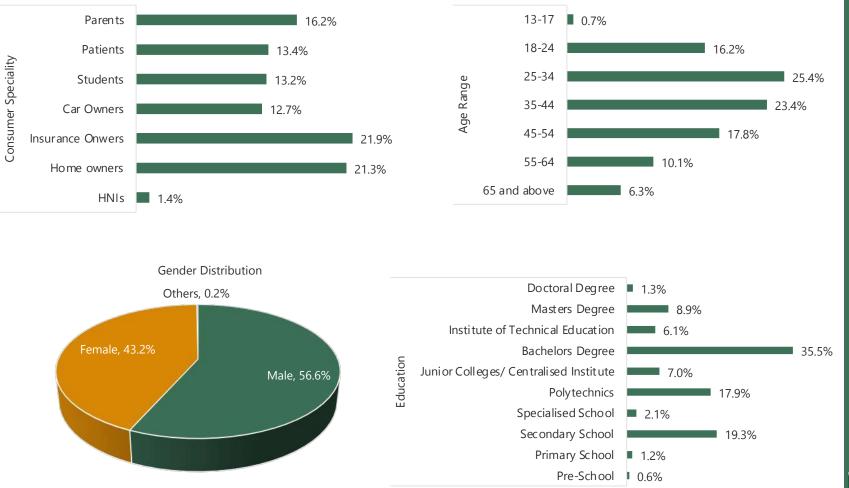

# ITALY

Panel Size: 74,643







ΗH

### **SPAIN**

Panel Size: 85,644









**B**IRB

### **NETHERLANDS**

Panel Size: 21,767









### PORTUGAL

Panel Size: 24,136



BIRB





#### **SWITZERLAND**

Panel Size: 18,570 Response Rate: 9.67%









# POLAND

Panel Size: 3,511









Household Income

### INDIA

Panel Size: 3,35,370



**B**IRI





Household Income

## SINGAPORE

Panel Size: 55,526







Household Income

## **AUSTRALIA**

Panel Size: 45,690













Household Income

<u>Country List</u>





Panel Size: 23,489









## HONGKONG

Panel Size: 25,268













Panel Size: 22,848



BIRB



# **INDONESIA**

Panel Size: 30,351







Country List



### JAPAN

Panel Size: 13,021



Consumer Speciality







Country Lis



### TAIWAN

Panel Size: 15,296



BIRB





Household Income

# VIETNAM

Panel Size: 28,337





8.2%

Prefer not to say

Country Lis



### PHILIPPINES

Panel Size: 12,044



BIRB





# SOUTH KOREA

Panel Size: 2,278









27.1%

**Country Lis** 

**B**IRB



# **INTERNET RESEARCH BUREAU**

Sales Contact: sales@irbureau.com

#### LOS ANGELES

1055 West, 7th Street Penthouse, Los Angeles, CA-90017, USA T: +1-310-6272217

#### LONDON

Kemp House 160 City Road London EC1V 2NX UNITED KINGDOM T: +44-2033-183223

#### NEW DELHI

A-6 (5<sup>th</sup> Floor), Edenpark Hotel, Shaheed Jeet Singh Marg New Delhi, 110016, India T: +91-11-40789940