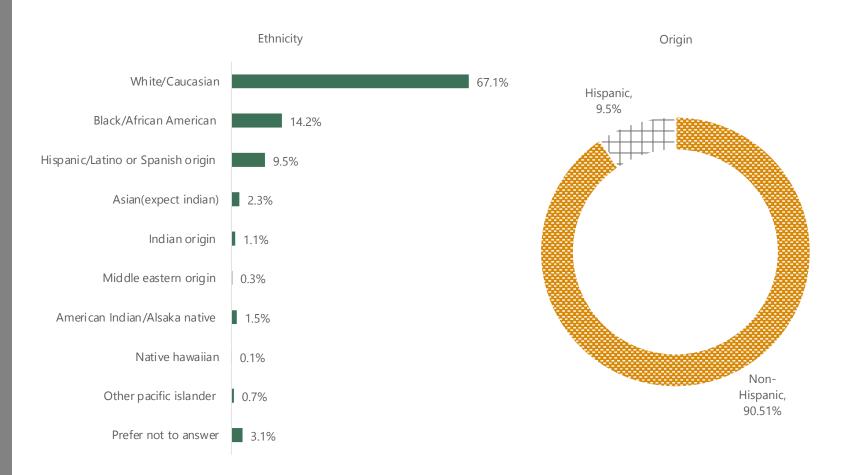

### **UNITED STATES**

Panel Size: 3,91,612

#### CANADA

Panel Size: 20,357

Consumer Speciality

Country Lis