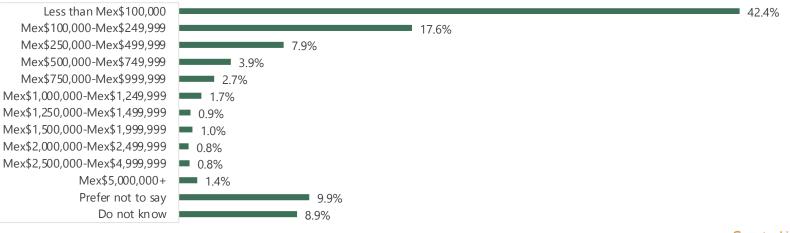

#### ARGENTINA

Panel Size: 24,838

9.0%

5.4%

2.6%

1.0%

1.2%

27.0%

16.6%

Country List

Prefer not to say

ARS 2,000,000+

Do not know

ARS 1,000,000-ARS 1,249,999

ARS 1,250,000-ARS 1,499,999

ARS 1,500,000-ARS 1,999,999

ARS 100,000-ARS 199,999