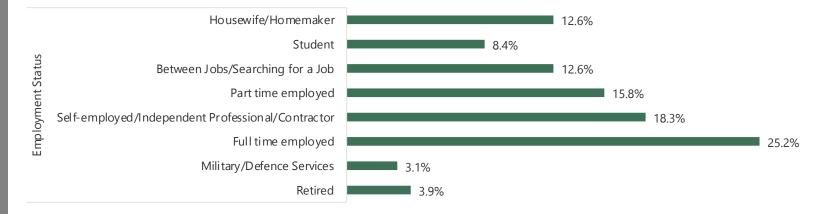

#### SOUTH AFRICA

Panel Size: 34,042

| 8.9%   |
|--------|
| 5.1%   |
| 8.2%   |
| 5.3%   |
| 4.5%   |
| 3.4%   |
| 3.4%   |
| 2.4%   |
| 2.7%   |
| 1.3%   |
| 5.5%   |
| ■ 0.8% |
|        |

48.5%

Country Lis