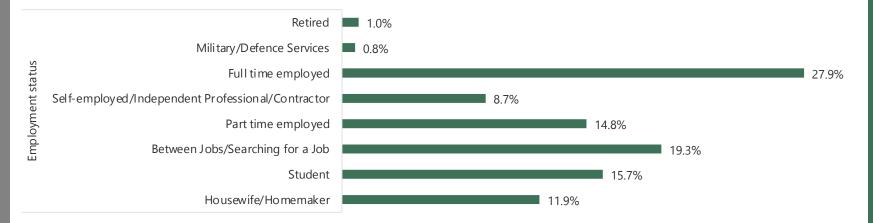

#### SOUTH AFRICA

Panel Size: 34,042

| 8.9%   |
|--------|
| 5.1%   |
| 8.2%   |
| 5.3%   |
| 4.5%   |
| 3.4%   |
| 3.4%   |
| 2.4%   |
| 2.7%   |
| 1.3%   |
| 5.5%   |
| ■ 0.8% |
|        |

48.5%

Country Lis