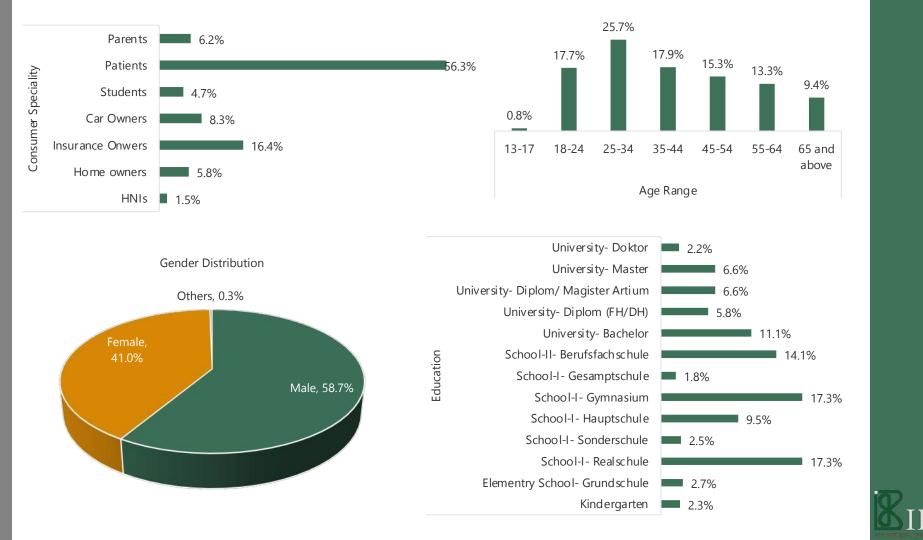

iality





Country Lis



#### **MEXICO**

Panel Size: 75,166







Country List

#### BRAZIL

Panel Size: 2,36,971



BIRB



14.5%



44.3%



#### ARGENTINA

Panel Size: 24,838





9.0%

5.4%

2.6%

1.0%

1.2%

27.0%

16.6%



Country List

Prefer not to say

ARS 2,000,000+

Do not know

ARS 1,000,000-ARS 1,249,999

ARS 1,250,000-ARS 1,499,999

ARS 1,500,000-ARS 1,999,999

ARS 100,000-ARS 199,999

#### SOUTH AFRICA

Panel Size: 34,042





| 8.9%   |
|--------|
| 5.1%   |
| 8.2%   |
| 5.3%   |
| 4.5%   |
| 3.4%   |
| 3.4%   |
| 2.4%   |
| 2.7%   |
| 1.3%   |
| 5.5%   |
| ■ 0.8% |
|        |

48.5%

Country Lis



#### NIGERIA

Panel Size: 16,380



Country List

#### UK

Panel Size: 1,25,155



.8%









#### FRANCE

Panel Size: 96,722









Country List



Panel Size: 56,703







### ITALY

Panel Size: 74,643







ΗH

### **SPAIN**

Panel Size: 85,644









**B**IRB

### **NETHERLANDS**

Panel Size: 21,767









### PORTUGAL

Panel Size: 24,136



BIRB





#### **SWITZERLAND**

Panel Size: 18,570 Response Rate: 9.67%









# POLAND

Panel Size: 3,511









Household Income

### INDIA

Panel Size: 3,35,370



**B**IRI





Household Income

## SINGAPORE

Panel Size: 55,526







Household Income

## **AUSTRALIA**

Panel Size: 45,690













Household Income

<u>Country List</u>





Panel Size: 23,489









## HONGKONG

Panel Size: 25,268













Panel Size: 22,848



BIRB



# **INDONESIA**

Panel Size: 30,351







Country List



### JAPAN

Panel Size: 13,021



Consumer Speciality







Country Lis



### TAIWAN

Panel Size: