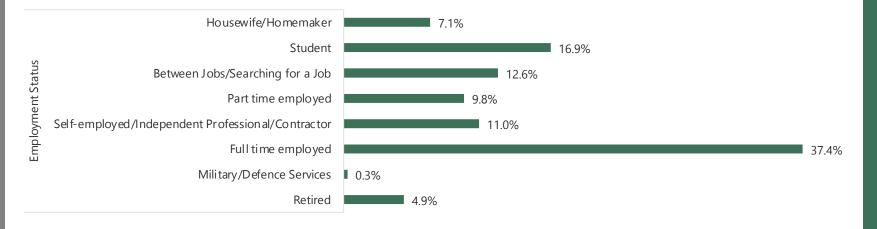

5.4%

2.6%

1.0%

1.2%

27.0%

16.6%



Country List

Prefer not to say

ARS 2,000,000+

Do not know

ARS 1,000,000-ARS 1,249,999

ARS 1,250,000-ARS 1,499,999

ARS 1,500,000-ARS 1,999,999

ARS 100,000-ARS 199,999

#### SOUTH AFRICA

Panel Size: 34,042





| 8.9%   |
|--------|
| 5.1%   |
| 8.2%   |
| 5.3%   |
| 4.5%   |
| 3.4%   |
| 3.4%   |
| 2.4%   |
| 2.7%   |
| 1.3%   |
| 5.5%   |
| ■ 0.8% |
|        |

48.5%

Country Lis



#### NIGERIA

Panel Size: 16,380



Country List

#### UK

Panel Size: 1,25,155



.8%









#### FRANCE

Panel Size: 96,722









Country List



Panel Size: 56,703







### ITALY

Panel Size: 74,643







ΗH

### **SPAIN**

Panel Size: 85,644









**B**IRB

### **NETHERLANDS**

Panel Size: 21,767









### PORTUGAL

Panel Size: 24,136



BIRB





#### **SWITZERLAND**

Panel Size: 18,570 Response Rate: 9.67%









# POLAND

Panel Size: 3,511









Household Income

### INDIA

Panel Size: 3,35,370



**B**IRI





Household Income

## SINGAPORE

Panel Size: 55,526







Household Income

## **AUSTRALIA**

Panel Size: 45,690













Household Income

<u>Country List</u>





Panel Size: 23,489









## HONGKONG

Panel Size: 25,268













Panel Size: 22,848



BIRB



# **INDONESIA**

Panel Size: 30,351







Country List



### JAPAN

Panel Size: 13,021



Consumer Speciality







Country Lis



### TAIWAN

Panel Size: 15,296



BIRB





Household Income

# VIETNAM

Panel Size: 28,337





8.2%

Prefer not to say

Country Lis



### PHILIPPINES

Panel Size: 12,044



BIRB





# SOUTH KOREA

Panel Size: 2,