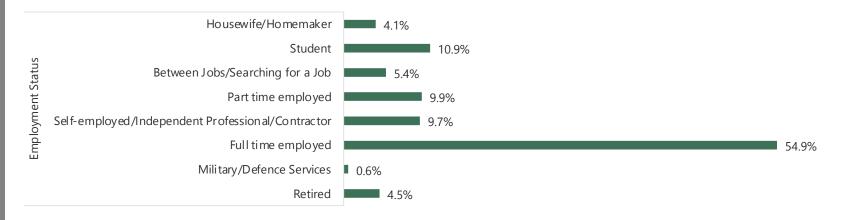

Panel Size: 74,643







ΗH

### **SPAIN**

Panel Size: 85,644









**B**IRB

### **NETHERLANDS**

Panel Size: 21,767









### PORTUGAL

Panel Size: 24,136



BIRB





#### **SWITZERLAND**

Panel Size: 18,570 Response Rate: 9.67%









# POLAND

Panel Size: 3,511









Household Income

### INDIA

Panel Size: 3,35,370



**B**IRI





Household Income

## SINGAPORE

Panel Size: 55,526







Household Income

## **AUSTRALIA**

Panel Size: 45,690













Household Income

<u>Country List</u>





Panel Size: 23,489









## HONGKONG

Panel Size: 25,268













Panel Size: 22,848



BIRB



# **INDONESIA**

Panel Size: 30,351







Country List



### JAPAN

Panel Size: 13,021



Consumer Speciality







Country Lis



### TAIWAN

Panel Size: 15,296



BIRB





Household Income

# VIETNAM

Panel Size: 28,337





8.2%

Prefer not to say

Country Lis



### PHILIPPINES

Panel Size: 12,044



BIRB





# SOUTH KOREA

Panel Size: 2,278









27.1%

**Country Lis** 

**B**IRB



# **INTERNET RESEARCH BUREAU**

Sales Contact: sales@irbureau.com

#### LOS ANGELES

1055 West, 7th Street Penthouse, Los Angeles, CA-90017, USA T: +1-310-6272217

#### LONDON

Kemp House 160 City Road London EC1V 2NX UNITED KINGDOM T: +44-2033-183223

#### NEW DELHI

A-6 (5<sup>th</sup> Floor), Edenpark Hotel, Shaheed Jeet Singh Marg New Delhi, 110016, India T: +91-11-40789940