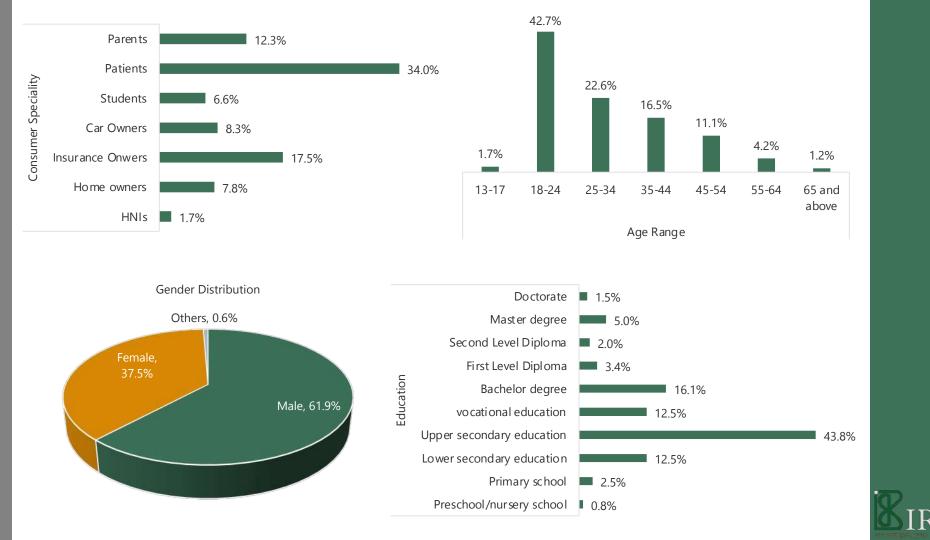

#### CANADA

Panel Size: 20,357

Consumer Speciality

Country Lis

### JAPAN

Panel Size: 13,021

Consumer Speciality

Country Lis