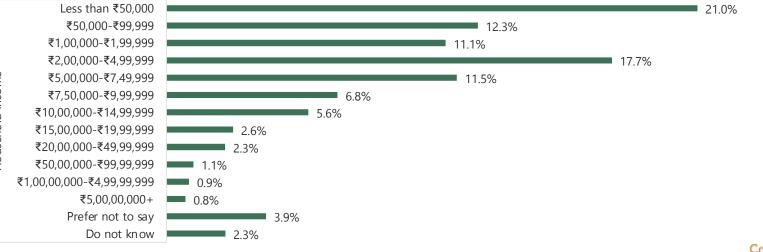

RS 1,999,999

ARS 100,000-ARS 199,999

#### SOUTH AFRICA

Panel Size: 34,042





| 8.9%   |
|--------|
| 5.1%   |
| 8.2%   |
| 5.3%   |
| 4.5%   |
| 3.4%   |
| 3.4%   |
| 2.4%   |
| 2.7%   |
| 1.3%   |
| 5.5%   |
| ■ 0.8% |
|        |

48.5%

Country Lis



#### NIGERIA

Panel Size: 16,380



Country List

#### UK

Panel Size: 1,25,155



.8%









#### FRANCE

Panel Size: 96,722









Country List



Panel Size: 56,703







### ITALY

Panel Size: 74,643







ΗH

### **SPAIN**

Panel Size: 85,644









**B**IRB

### **NETHERLANDS**

Panel Size: 21,767









### PORTUGAL

Panel Size: 24,136



BIRB





#### **SWITZERLAND**

Panel Size: 18,570 Response Rate: 9.67%









# POLAND

Panel Size: 3,511









Household Income

### INDIA

Panel Size: 3,35,370



**B**IRI





Household Income

## SINGAPORE

Panel Size: 55,526







Household Income

## **AUSTRALIA**

Panel Size: 45,690













Household Income

<u>Country List</u>





Panel Size: 23,489









## HONGKONG

Panel Size: 25,268













Panel Size: 22,848



BIRB



# **INDONESIA**

Panel Size: 30,351







Country List



### JAPAN

Panel Size: 13,021



Consumer Speciality







Country Lis



### TAIWAN

Panel Size: 15,296



BIRB





Household Income

# VIETNAM

Panel Size: 28,337





8.2%

Prefer not to say

Country Lis



### PHILIPPINES

Panel Size: 12,044



BIRB





# SOUTH KOREA

Panel Size: 2,278









27.1%

**Country Lis** 

**B**IRB



# **INTERNET RESEARCH BUREAU**

Sales Contact: sales@irbureau.com

#### LOS ANGELES

1055 West, 7th Street Penthouse, Los Angel