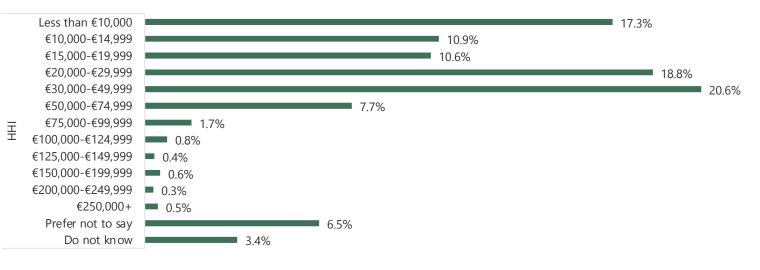

A

Panel Size: 20,357



Consumer Speciality





Country Lis



#### **MEXICO**

Panel Size: 75,166







Country List

#### BRAZIL

Panel Size: 2,36,971



BIRB



14.5%



44.3%



#### ARGENTINA

Panel Size: 24,838





9.0%

5.4%

2.6%

1.0%

1.2%

27.0%

16.6%



Country List

Prefer not to say

ARS 2,000,000+

Do not know

ARS 1,000,000-ARS 1,249,999

ARS 1,250,000-ARS 1,499,999

ARS 1,500,000-ARS 1,999,999

ARS 100,000-ARS 199,999

#### SOUTH AFRICA

Panel Size: 34,042





| 8.9%   |
|--------|
| 5.1%   |
| 8.2%   |
| 5.3%   |
| 4.5%   |
| 3.4%   |
| 3.4%   |
| 2.4%   |
| 2.7%   |
| 1.3%   |
| 5.5%   |
| ■ 0.8% |
|        |

48.5%

Country Lis



#### NIGERIA

Panel Size: 16,380



Country List

#### UK

Panel Size: 1,25,155



.8%









#### FRANCE

Panel Size: 96,722









Country List



Panel Size: 56,703







### ITALY

Panel Size: 74,643







ΗH

### **SPAIN**

Panel Size: 85,644









**B**IRB

### **NETHERLANDS**

Panel Size: 21,767









### PORTUGAL

Panel Size: 24,136



BIRB





#### **SWITZERLAND**

Panel Size: 18,570 Response Rate: 9.67%









# POLAND

Panel Size: 3,511









Household Income

### INDIA

Panel Size: 3,35,370



**B**IRI





Household Income

## SINGAPORE

Panel Size: 55,526







Household Income

## **AUSTRALIA**

Panel Size: 45,690













Household Income

<u>Country List</u>





Panel Size: 23,489









## HONGKONG

Panel Size: 25,268













Panel Size: 22,848



BIRB



# **INDONESIA**

Panel Size: 30,351







Country List



### JAPAN

Panel Size: 13,021



Consumer Speciality







C