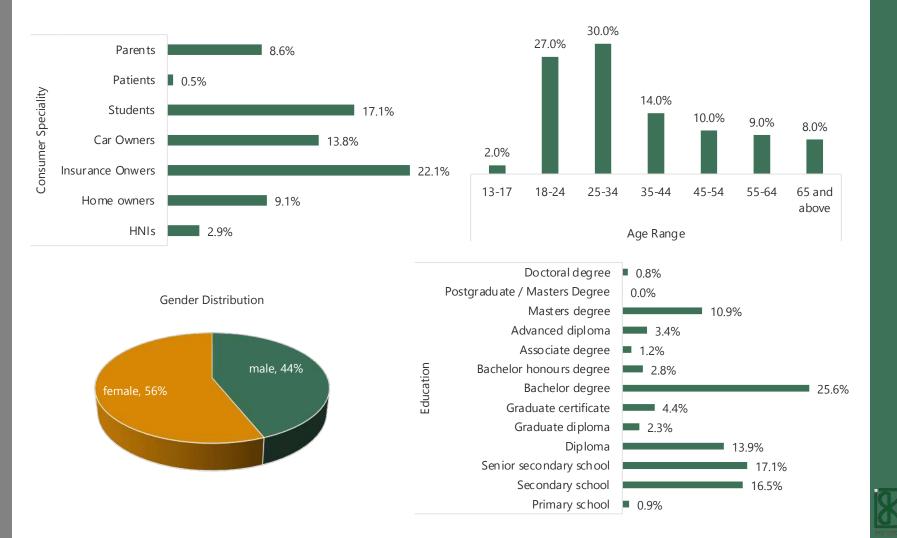

#### SOUTH AFRICA

Panel Size: 34,042

| 8.9%   |
|--------|
| 5.1%   |
| 8.2%   |
| 5.3%   |
| 4.5%   |
| 3.4%   |
| 3.4%   |
| 2.4%   |
| 2.7%   |
| 1.3%   |
| 5.5%   |
| ■ 0.8% |
|        |

48.5%

Country Lis