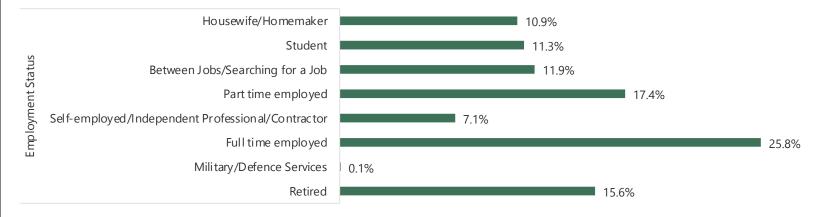

## **AUSTRALIA**

Panel Size: 45,690

Household Income

<u>Country List</u>

Panel Size: 23,489