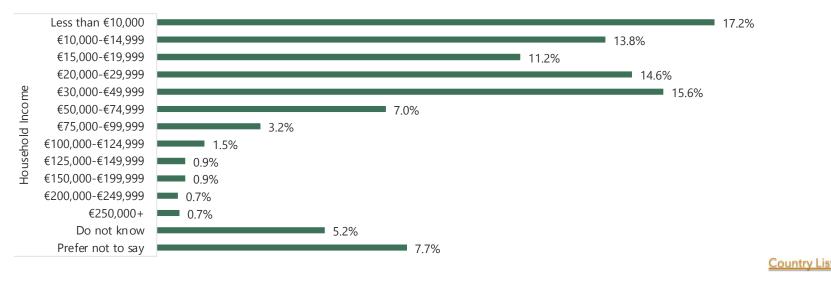

BRAZIL

Panel Size: 2,36,971



BIRB



14.5%



44.3%



#### ARGENTINA

Panel Size: 24,838





9.0%

5.4%

2.6%

1.0%

1.2%

27.0%

16.6%



Country List

Prefer not to say

ARS 2,000,000+

Do not know

ARS 1,000,000-ARS 1,249,999

ARS 1,250,000-ARS 1,499,999

ARS 1,500,000-ARS 1,999,999

ARS 100,000-ARS 199,999

#### SOUTH AFRICA

Panel Size: 34,042





| 8.9%   |
|--------|
| 5.1%   |
| 8.2%   |
| 5.3%   |
| 4.5%   |
| 3.4%   |
| 3.4%   |
| 2.4%   |
| 2.7%   |
| 1.3%   |
| 5.5%   |
| ■ 0.8% |
|        |

48.5%

Country Lis



#### NIGERIA

Panel Size: 16,380



Country List

#### UK

Panel Size: 1,25,155



.8%









#### FRANCE

Panel Size: 96,722









Country List



Panel Size: 56,703







### ITALY

Panel Size: 74,643







ΗH

### **SPAIN**

Panel Size: 85,644









**B**IRB

### **NETHERLANDS**

Panel Size: 21,767









### PORTUGAL

Panel Size: 24,136



BIRB





#### **SWITZERLAND**

Panel Size: 18,570 Response Rate: 9.67%









# POLAND

Panel Size: 3,511









Household Income

### INDIA

Panel Size: 3,35,370



**B**IRI





Household Income

## SINGAPORE

Panel Size: 55,526







Household Income

## **AUSTRALIA**

Panel Size: 45,690













Household Income

<u>Country List</u>





Panel Size: 23,489









## HONGKONG

Panel Size: 25,268













Panel Size: 22,848



BIRB



# **INDONESIA**

Panel Size: 30,351







Country List



### JAPAN

Panel Size: 13,021



Consumer Speciality







Country Lis



### TAIWAN

Panel Size: 15,296



BIRB





Household Income

# VIETNAM

Panel Size: 28,337





8.2%

Prefer no