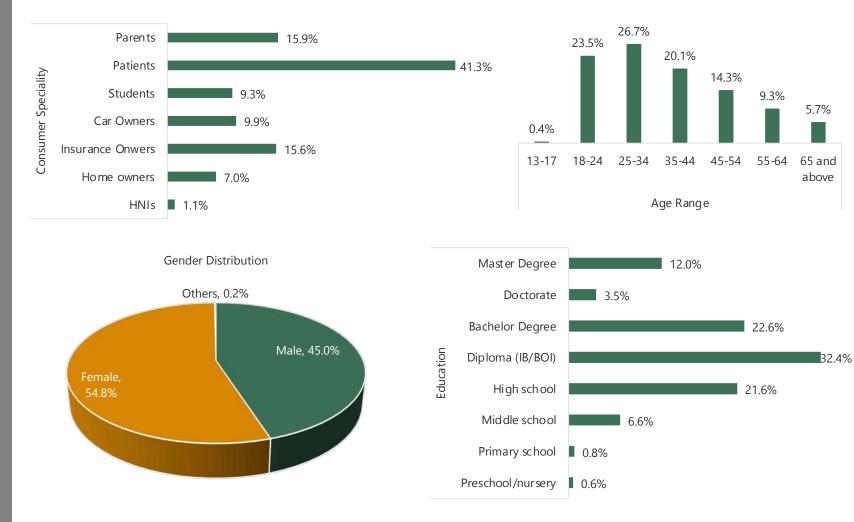

CANADA

Panel Size: 20,357



Consumer Speciality





Country Lis



#### **MEXICO**

Panel Size: 75,166







Country List

#### BRAZIL

Panel Size: 2,36,971



BIRB



14.5%



44.3%



#### ARGENTINA

Panel Size: 24,838





9.0%

5.4%

2.6%

1.0%

1.2%

27.0%

16.6%



Country List

Prefer not to say

ARS 2,000,000+

Do not know

ARS 1,000,000-ARS 1,249,999

ARS 1,250,000-ARS 1,499,999

ARS 1,500,000-ARS 1,999,999

ARS 100,000-ARS 199,999

#### SOUTH AFRICA

Panel Size: 34,042





| 8.9%   |
|--------|
| 5.1%   |
| 8.2%   |
| 5.3%   |
| 4.5%   |
| 3.4%   |
| 3.4%   |
| 2.4%   |
| 2.7%   |
| 1.3%   |
| 5.5%   |
| ■ 0.8% |
|        |

48.5%

Country Lis



#### NIGERIA

Panel Size: 16,380



Country List

#### UK

Panel Size: 1,25,155



.8%









#### FRANCE

Panel Size: 96,722









Country List



Panel Size: 56,703







### ITALY

Panel Size: 74,643







ΗH

### **SPAIN**

Panel Size: 85,644









**B**IRB

### **NETHERLANDS**

Panel Size: 21,767









### PORTUGAL

Panel Size: 24,136



BIRB





#### **SWITZERLAND**

Panel Size: 18,570 Response Rate: 9.67%









# POLAND

Panel Size: 3,511









Household Income

### INDIA

Panel Size: 3,35,370



**B**IRI





Household Income

## SINGAPORE

Panel Size: 55,526







Household Income

## **AUSTRALIA**

Panel Size: 45,690













Household Income

<u>Country List</u>





Panel Size: 23,489









## HONGKONG

Panel Size: 25,268













Panel Size: 22,848



BIRB



# **INDONESIA**

Panel Size: 30,351







Country List



### JAPAN

Panel Size: 13,021



Consumer Speciality