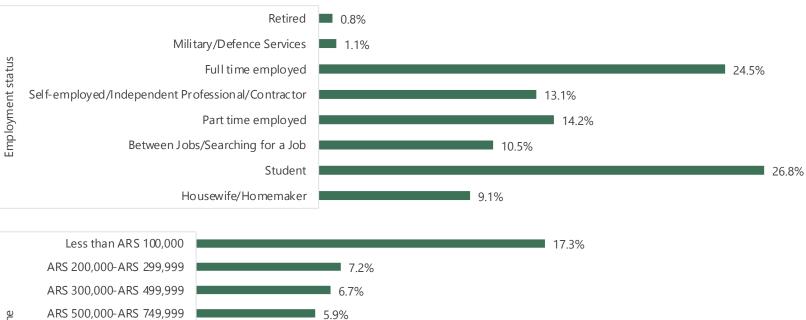

#### ARGENTINA

Panel Size: 24,838

9.0%

5.4%

2.6%

1.0%

1.2%

27.0%

16.6%

Country List

Prefer not to say

ARS 2,000,000+

Do not know

ARS 1,000,000-ARS 1,249,999

ARS 1,250,000-ARS 1,499,999

ARS 1,500,000-ARS 1,999,999

ARS 100,000-ARS 199,999