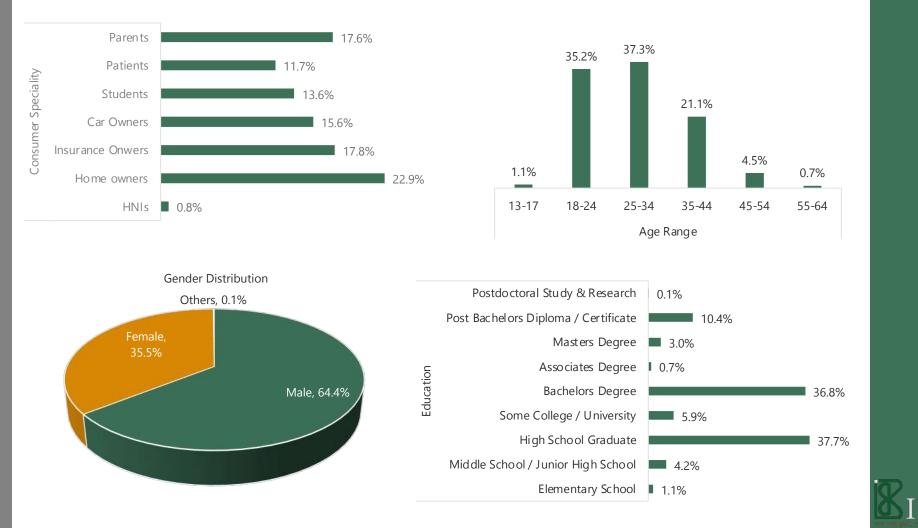

ize: 85,644









**B**IRB

### **NETHERLANDS**

Panel Size: 21,767









### PORTUGAL

Panel Size: 24,136



BIRB





#### **SWITZERLAND**

Panel Size: 18,570 Response Rate: 9.67%









# POLAND

Panel Size: 3,511









Household Income

### INDIA

Panel Size: 3,35,370



**B**IRI





Household Income

## SINGAPORE

Panel Size: 55,526







Household Income

## **AUSTRALIA**

Panel Size: 45,690













Household Income

<u>Country List</u>





Panel Size: 23,489









## HONGKONG

Panel Size: 25,268













Panel Size: 22,848



BIRB



# **INDONESIA**

Panel Size: 30,351







Country List



### JAPAN

Panel Size: 13,021



Consumer Speciality







Country Lis



### TAIWAN

Panel Size: 15,296



BIRB





Household Income

# VIETNAM

Panel Size: 28,337





8.2%

Prefer not to say

Country Lis



### PHILIPPINES

Panel Size: 12,044



BIRB





# SOUTH KOREA

Panel Size: 2,278









27.1%

**Country Lis** 

**B**IRB



# **INTERNET RESEARCH BUREAU**

Sales Contact: sales@irbureau.com

#### LOS ANGELES

1055 West, 7th Street Penthouse, Los Angeles, CA-90017, USA T: +1-310-6272217

#### LONDON

Kemp House 160 City Road London EC1V 2NX UNITED KINGDOM T: +44-2033-183223

#### NEW DELHI

A-6 (5<sup>th</sup> Floor), Edenpark Hotel, Shaheed Jeet Singh Marg New Delhi, 110016, India T: +91-11-40789940