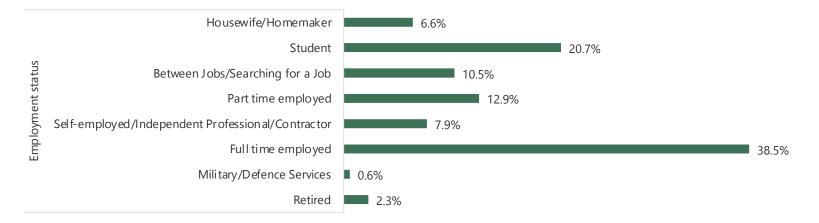

## BRAZIL

Panel Size: 2,36,971



BIRB



14.5%



44.3%



#### ARGENTINA

Panel Size: 24,838





9.0%

5.4%

2.6%

1.0%

1.2%

27.0%

16.6%



Country List

Prefer not to say

ARS 2,000,000+

Do not know

ARS 1,000,000-ARS 1,249,999

ARS 1,250,000-ARS 1,499,999

ARS 1,500,000-ARS 1,999,999

ARS 100,000-ARS 199,999

#### SOUTH AFRICA

Panel Size: 34,042





| 8.9%   |
|--------|
| 5.1%   |
| 8.2%   |
| 5.3%   |
| 4.5%   |
| 3.4%   |
| 3.4%   |
| 2.4%   |
| 2.7%   |
| 1.3%   |
| 5.5%   |
| ■ 0.8% |
|        |

48.5%

Country Lis



#### NIGERIA

Panel Size: 16,380



Country List

#### UK

Panel Size: 1,25,155



.8%









#### FRANCE

Panel Size: 96,722









Country List



Panel Size: 56,703







### ITALY

Panel Size: 74,643







ΗH

### **SPAIN**

Panel Size: 85,644









**B**IRB

### **NETHERLANDS**

Panel Size: 21,767









### PORTUGAL

Panel Size: 24,136



BIRB





#### **SWITZERLAND**

Panel Size: 18,570 Response Rate: 9.67%









# POLAND

Panel Size: 3,511









Household Income

### INDIA

Panel Size: 3,35,370



**B**IRI





Household Income

## SINGAPORE

Panel Size: 55,526







Household Income

## **AUSTRALIA**

Panel Size: 45,690













Household Income

<u>Country List</u>





Panel Size: 23,489









## HONGKONG

Panel Size: 25,268













Panel Size: 22,848



BIRB



# **INDONESIA**

Panel Size: 30,351







Country List



### JAPAN

Panel Size: 13,021



Consumer Speciality







Country Lis



### TAIWAN

Panel Size: 15,296



BIRB





Household Income

# VIETNAM

Panel Size: 28,337





8.2%

Prefer