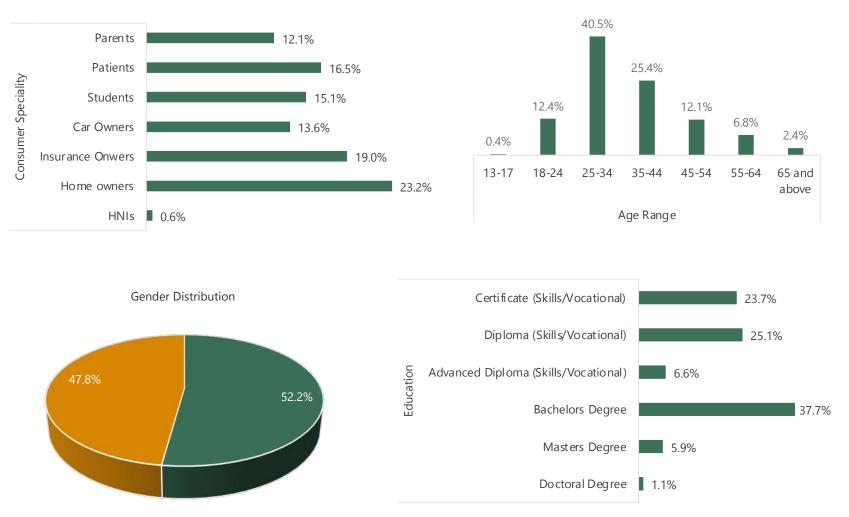

### **SWITZERLAND**

Panel Size: 18,570 Response Rate: 9.67%









# POLAND

Panel Size: 3,511









Household Income

### INDIA

Panel Size: 3,35,370



**B**IRI





Household Income

## SINGAPORE

Panel Size: 55,526







Household Income

## **AUSTRALIA**

Panel Size: 45,690













Household Income

<u>Country List</u>





Panel Size: 23,489









## HONGKONG

Panel Size: 25,268













Panel Size: 22,848



BIRB



# **INDONESIA**

Panel Size: 30,351







Country List



### JAPAN

Panel Size: 13,021



Consumer Speciality







Country Lis



### TAIWAN

Panel Size: 15,296



BIRB





Household Income

# VIETNAM

Panel Size: 28,337





8.2%

Prefer not to say

Country Lis



### PHILIPPINES

Panel Size: 12,044



BIRB





# SOUTH KOREA

Panel Size: 2,278









27.1%

**Country Lis** 

**B**IRB



# **INTERNET RESEARCH BUREAU**

Sales Contact: sales@irbureau.com

#### LOS ANGELES

1055 West, 7th Street Penthouse, Los Angeles, CA-90017, USA T: +1-310-6272217

#### LONDON

Kemp House 160 City Road London EC1V 2NX UNITED KINGDOM T: +44-2033-183223

#### NEW DELHI

A-6 (5<sup>th</sup> Floor), Edenpark Hotel, Shaheed Jeet Singh Marg New Delhi, 110016, India T: +91-11-40789940