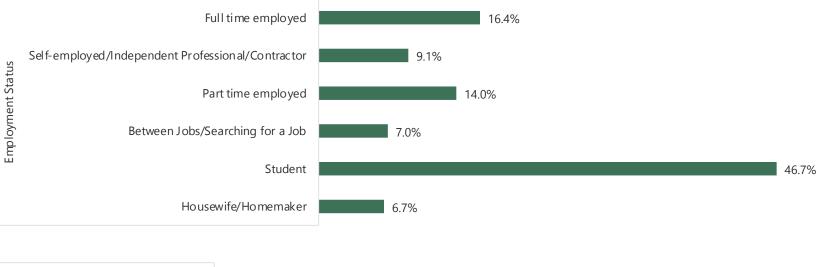

1,000,000-ARS 1,249,999

ARS 1,250,000-ARS 1,499,999

ARS 1,500,000-ARS 1,999,999

ARS 100,000-ARS 199,999

#### SOUTH AFRICA

Panel Size: 34,042





| 8.9%   |
|--------|
| 5.1%   |
| 8.2%   |
| 5.3%   |
| 4.5%   |
| 3.4%   |
| 3.4%   |
| 2.4%   |
| 2.7%   |
| 1.3%   |
| 5.5%   |
| ■ 0.8% |
|        |

48.5%

Country Lis



#### NIGERIA

Panel Size: 16,380



Country List

#### UK

Panel Size: 1,25,155



.8%









#### FRANCE

Panel Size: 96,722









Country List



Panel Size: 56,703







### ITALY

Panel Size: 74,643







ΗH

### **SPAIN**

Panel Size: 85,644









**B**IRB

### **NETHERLANDS**

Panel Size: 21,767









### PORTUGAL

Panel Size: 24,136



BIRB





#### **SWITZERLAND**

Panel Size: 18,570 Response Rate: 9.67%









# POLAND

Panel Size: 3,511









Household Income

### INDIA

Panel Size: 3,35,370



**B**IRI





Household Income

## SINGAPORE

Panel Size: 55,526







Household Income

## **AUSTRALIA**

Panel Size: 45,690













Household Income

<u>Country List</u>





Panel Size: 23,489









## HONGKONG

Panel Size: 25,268













Panel Size: 22,848



BIRB



# **INDONESIA**

Panel Size: 30,351







Country List



### JAPAN

Panel Size: 13,021



Consumer Speciality







Country Lis



### TAIWAN

Panel Size: 15,296



BIRB





Household Income

# VIETNAM

Panel Size: 28,337





8.2%

Prefer not to say

Country Lis



### PHILIPPINES

Panel Size: 12,044



BIRB





# SOUTH KOREA

Panel Size: 2,278









27.1%

**Country Lis** 

**B**IRB



# **INTERNET RESEARCH BUREAU**

Sales Contact: sales@irbur