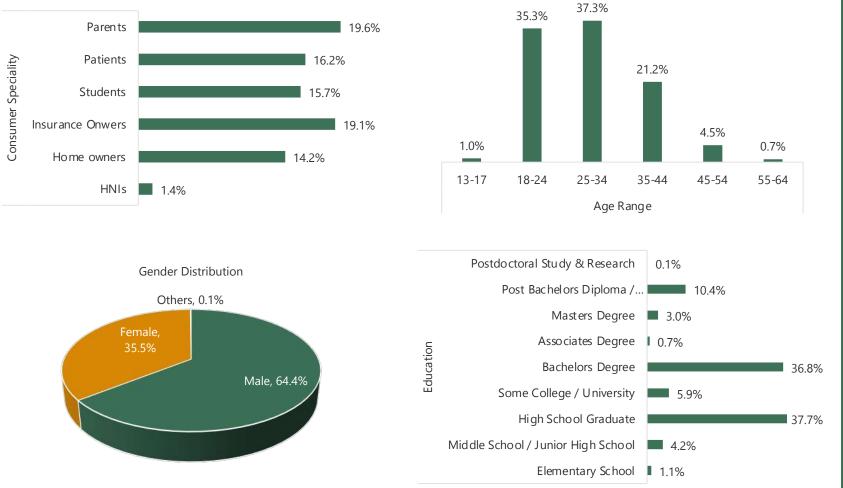

## UK

Panel Size: 1,25,155



.8%









#### FRANCE

Panel Size: 96,722









Country List



Panel Size: 56,703







### ITALY

Panel Size: 74,643







ΗH

### **SPAIN**

Panel Size: 85,644









**B**IRB

### **NETHERLANDS**

Panel Size: 21,767









### PORTUGAL

Panel Size: 24,136



BIRB





#### **SWITZERLAND**

Panel Size: 18,570 Response Rate: 9.67%









# POLAND

Panel Size: 3,511









Household Income

### INDIA

Panel Size: 3,35,370



**B**IRI





Household Income

## SINGAPORE

Panel Size: 55,526







Household Income

## **AUSTRALIA**

Panel Size: 45,690













Household Income

<u>Country List</u>





Panel Size: 23,489









## HONGKONG

Panel Size: 25,268













Panel Size: 22,848



BIRB



# **INDONESIA**

Panel Size: 30,351







Country List



### JAPAN

Panel Size: 13,021



Consumer Speciality







Country Lis



### TAIWAN

Panel Size: 15,296



BIRB





Household Income

# VIETNAM

Panel Size: 28,337





8.2%

Prefer not to say

Country Lis



### PHILIPPINES

Panel Size: 12,044



BIRB





# SOUTH KOREA

Panel Size: 2,278









27.1%

**Country Lis** 

**B**IRB



# **INTERNET RESEARCH BUREAU**

Sales Contact: sales@irbureau.com

#### LOS ANGELES

1055 West, 7th Street Penthouse, Los Angeles, CA-90017, USA T: +1-310-6272217

#### LONDON

Kemp House 160 City Road London EC1V 2NX UNITED KINGDOM T: +44-2033-183223

#### NEW DELHI

A-6 (5<sup>th</sup> Floor), Edenpark Hotel, Shaheed Jeet Singh Marg New Delhi, 110016, India T: +91-11-40789940