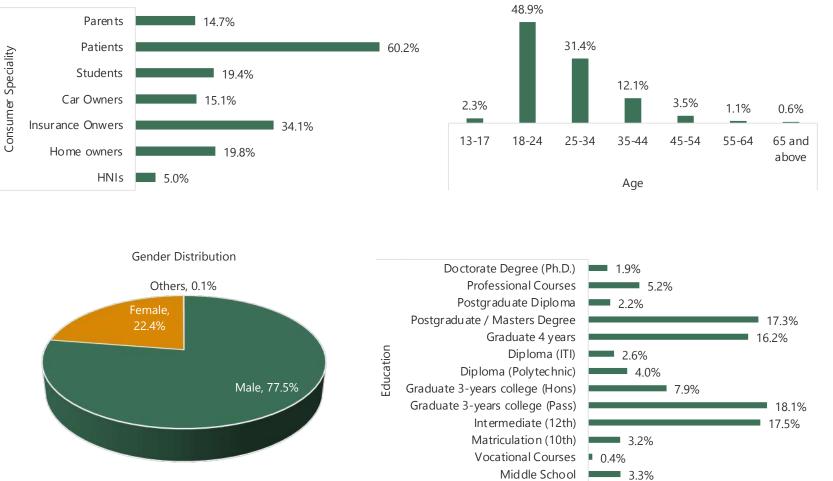

RS 1,500,000-ARS 1,999,999

ARS 100,000-ARS 199,999

#### SOUTH AFRICA

Panel Size: 34,042





| 8.9%   |
|--------|
| 5.1%   |
| 8.2%   |
| 5.3%   |
| 4.5%   |
| 3.4%   |
| 3.4%   |
| 2.4%   |
| 2.7%   |
| 1.3%   |
| 5.5%   |
| ■ 0.8% |
|        |

48.5%

Country Lis



#### NIGERIA

Panel Size: 16,380



Country List

#### UK

Panel Size: 1,25,155



.8%









#### FRANCE

Panel Size: 96,722









Country List



Panel Size: 56,703







### ITALY

Panel Size: 74,643







ΗH

### **SPAIN**

Panel Size: 85,644









**B**IRB

### **NETHERLANDS**

Panel Size: 21,767









### PORTUGAL

Panel Size: 24,136



BIRB





#### **SWITZERLAND**

Panel Size: 18,570 Response Rate: 9.67%









# POLAND

Panel Size: 3,511









Household Income

### INDIA

Panel Size: 3,35,370



**B**IRI





Household Income

## SINGAPORE

Panel Size: 55,526







Household Income

## **AUSTRALIA**

Panel Size: 45,690













Household Income

<u>Country List</u>





Panel Size: 23,489









## HONGKONG

Panel Size: 25,268













Panel Size: 22,848



BIRB



# **INDONESIA**

Panel Size: 30,351







Country List



### JAPAN

Panel Size: 13,021



Consumer Speciality







Country Lis



### TAIWAN

Panel Size: 15,296



BIRB





Household Income

# VIETNAM

Panel Size: 28,337





8.2%

Prefer not to say

Country Lis



### PHILIPPINES

Panel Size: 12,044



BIRB





# SOUTH KOREA

Panel Size: 2,278









27.1%

**Country Lis** 

**B**IRB



# **INTERNET RESEARCH BUREAU**

Sales Contact: sales@irbureau.com

#### LOS ANGELES

1055 West, 7th Street Pentho