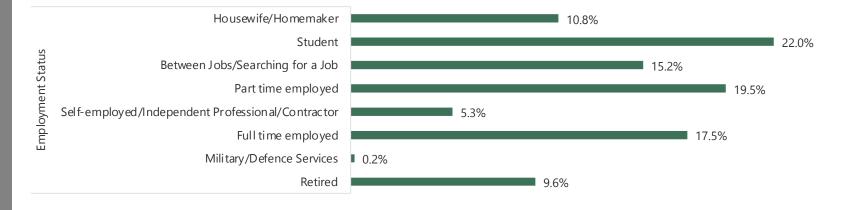

#### ARGENTINA

Panel Size: 24,838





9.0%

5.4%

2.6%

1.0%

1.2%

27.0%

16.6%



Country List

Prefer not to say

ARS 2,000,000+

Do not know

ARS 1,000,000-ARS 1,249,999

ARS 1,250,000-ARS 1,499,999

ARS 1,500,000-ARS 1,999,999

ARS 100,000-ARS 199,999

#### SOUTH AFRICA

Panel Size: 34,042





| 8.9%   |
|--------|
| 5.1%   |
| 8.2%   |
| 5.3%   |
| 4.5%   |
| 3.4%   |
| 3.4%   |
| 2.4%   |
| 2.7%   |
| 1.3%   |
| 5.5%   |
| ■ 0.8% |
|        |

48.5%

Country Lis



#### NIGERIA

Panel Size: 16,380



Country List

#### UK

Panel Size: 1,25,155



.8%









#### FRANCE

Panel Size: 96,722









Country List



Panel Size: 56,703







### ITALY

Panel Size: 74,643







ΗH

### **SPAIN**

Panel Size: 85,644









**B**IRB

### **NETHERLANDS**

Panel Size: 21,767









### PORTUGAL

Panel Size: 24,136



BIRB





#### **SWITZERLAND**

Panel Size: 18,570 Response Rate: 9.67%









# POLAND

Panel Size: 3,511









Household Income

### INDIA

Panel Size: 3,35,370



**B**IRI





Household Income

## SINGAPORE

Panel Size: 55,526







Household Income

## **AUSTRALIA**

Panel Size: 45,690













Household Income

<u>Country List</u>





Panel Size: 23,489









## HONGKONG

Panel Size: 25,268













Panel Size: 22,848



BIRB



# **INDONESIA**

Panel Size: 30,351







Country List



### JAPAN

Panel Size: 13,021



Consumer Speciality







Country Lis



### TAIWAN

Panel Size: 15,296



BIRB





Household Income

# VIETNAM

Panel Size: 28,337





8.2%

Prefer not to say

Country Lis



### PHILIPPINES

Panel Size: 1