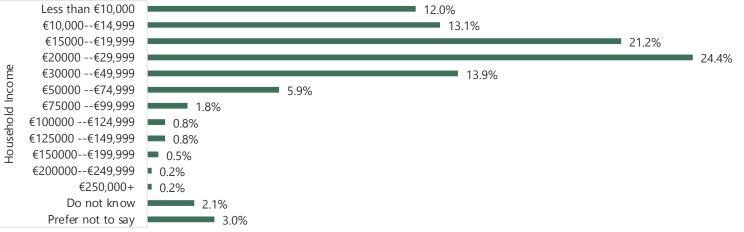

#### ARGENTINA

Panel Size: 24,838





9.0%

5.4%

2.6%

1.0%

1.2%

27.0%

16.6%



Country List

Prefer not to say

ARS 2,000,000+

Do not know

ARS 1,000,000-ARS 1,249,999

ARS 1,250,000-ARS 1,499,999

ARS 1,500,000-ARS 1,999,999

ARS 100,000-ARS 199,999

#### SOUTH AFRICA

Panel Size: 34,042





| 8.9%   |
|--------|
| 5.1%   |
| 8.2%   |
| 5.3%   |
| 4.5%   |
| 3.4%   |
| 3.4%   |
| 2.4%   |
| 2.7%   |
| 1.3%   |
| 5.5%   |
| ■ 0.8% |
|        |

48.5%

Country Lis



#### NIGERIA

Panel Size: 16,380



Country List

#### UK

Panel Size: 1,25,155



.8%









#### FRANCE

Panel Size: 96,722









Country List



Panel Size: 56,703







### ITALY

Panel Size: 74,643







ΗH

### **SPAIN**

Panel Size: 85,644









**B**IRB

### **NETHERLANDS**

Panel Size: 21,767









### PORTUGAL

Panel Size: 24,136



BIRB





#### **SWITZERLAND**

Panel Size: 18,570 Response Rate: 9.67%









# POLAND

Panel Size: 3,511









Household Income

### INDIA

Panel Size: 3,35,370



**B**IRI





Household Income

## SINGAPORE

Panel Size: 55,526







Household Income

## **AUSTRALIA**

Panel Size: 45,690













Household Income

<u>Country List</u>





Panel Size: 23,489









## HONGKONG

Panel Size: 25,268













Panel Size: 22,848



BIRB



# **INDONESIA**

Panel Size: 30,351







Country List



### JAPAN

Panel Size: 13,021



Consumer Speciality







Country Lis



### TAIWAN

Panel Size: 15,296



BIRB





Household Income

# VIETNAM

Panel Size: 28,337





8.2%

Prefer not to say

Country Lis



### PHILIPPINES

Panel Size: 12,