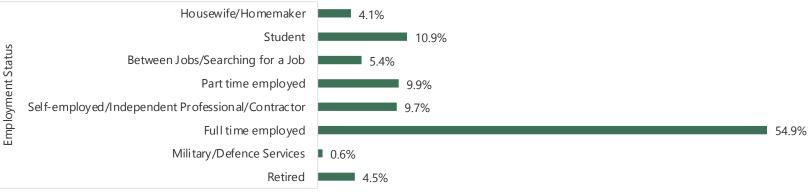

Panel Size: 34,042





| 8.9%   |
|--------|
| 5.1%   |
| 8.2%   |
| 5.3%   |
| 4.5%   |
| 3.4%   |
| 3.4%   |
| 2.4%   |
| 2.7%   |
| 1.3%   |
| 5.5%   |
| ■ 0.8% |
|        |

48.5%

Country Lis



#### NIGERIA

Panel Size: 16,380



Country List

#### UK

Panel Size: 1,25,155



.8%









#### FRANCE

Panel Size: 96,722









Country List



Panel Size: 56,703







### ITALY

Panel Size: 74,643







ΗH

### **SPAIN**

Panel Size: 85,644









**B**IRB

### **NETHERLANDS**

Panel Size: 21,767









### PORTUGAL

Panel Size: 24,136



BIRB





#### **SWITZERLAND**

Panel Size: 18,570 Response Rate: 9.67%









# POLAND

Panel Size: 3,511









Household Income

### INDIA

Panel Size: 3,35,370



**B**IRI





Household Income

## SINGAPORE

Panel Size: 55,526







Household Income

## **AUSTRALIA**

Panel Size: 45,690













Household Income

<u>Country List</u>





Panel Size: 23,489









## HONGKONG

Panel Size: 25,268













Panel Size: 22,848



BIRB



# **INDONESIA**

Panel Size: 30,351







Country List



### JAPAN

Panel Size: 13,021



Consumer Speciality







Country Lis



### TAIWAN

Panel Size: 15,296



BIRB





Household Income

# VIETNAM

Panel Size: 28,337





8.2%

Prefer not to say

Country Lis



### PHILIPPINES

Panel Size: 12,044



BIRB





# SOUTH KOREA

Panel Size: 2,278









27.1%

**Country Lis** 

**B**IRB



# **INTERNET RESEARCH BUREAU**

Sales Contact: sales@irbureau.com

#### LOS ANGELES

1055 West, 7th Street Penthouse, Los Angeles, CA-90017, USA T: +1-310-6272217

#### LONDON

Kemp H