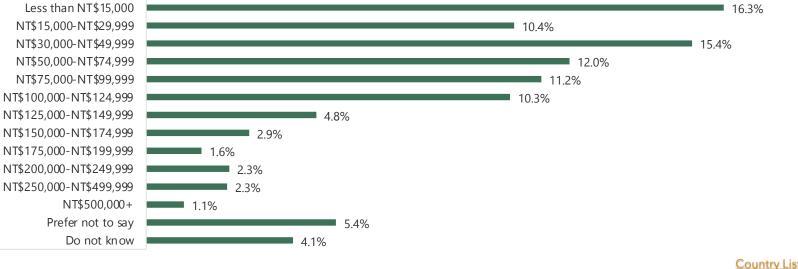

anel Size: 74,643







ΗH

### **SPAIN**

Panel Size: 85,644









**B**IRB

### **NETHERLANDS**

Panel Size: 21,767









### PORTUGAL

Panel Size: 24,136



BIRB





#### **SWITZERLAND**

Panel Size: 18,570 Response Rate: 9.67%









# POLAND

Panel Size: 3,511









Household Income

### INDIA

Panel Size: 3,35,370



**B**IRI





Household Income

## SINGAPORE

Panel Size: 55,526







Household Income

## **AUSTRALIA**

Panel Size: 45,690













Household Income

<u>Country List</u>





Panel Size: 23,489









## HONGKONG

Panel Size: 25,268













Panel Size: 22,848



BIRB



# **INDONESIA**

Panel Size: 30,351







Country List



### JAPAN

Panel Size: 13,021



Consumer Speciality







Country Lis



### TAIWAN

Panel Size: 15,296



BIRB





Household Income

# VIETNAM

Panel Size: 28,337





8.2%

Prefer not to say

Country Lis



### PHILIPPINES

Panel Size: 12,044



BIRB





# SOUTH KOREA

Panel Size: 2,278









27.1%

**Country Lis** 

**B**IRB



# **INTERNET RESEARCH BUREAU**

Sales Contact: sales@irbureau.com

#### LOS ANGELES

1055 West, 7th Street Penthouse, Los Angeles, CA-90017, USA T: +1-310-6272217

#### LONDON

Kemp House 160 City Road London EC1V 2NX UNITED KINGDOM T: +44-2033-183223

#### NEW DELHI

A-6 (5<sup>th</sup> Floor), Edenpark Hotel, Shaheed Jeet Singh Marg New Delhi, 110016, India T: +91-11-40789940