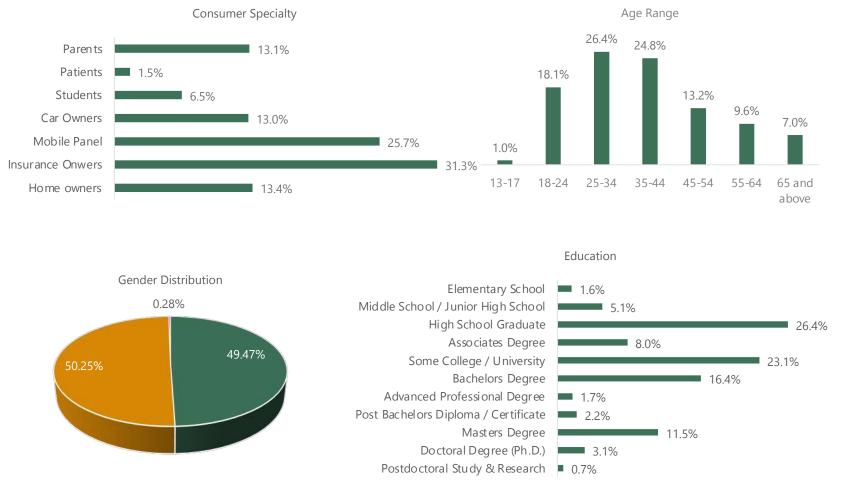

### **UNITED STATES**

Panel Size: 3,91,612

#### CANADA

Panel Size: 20,357

Consumer Speciality

Country Lis