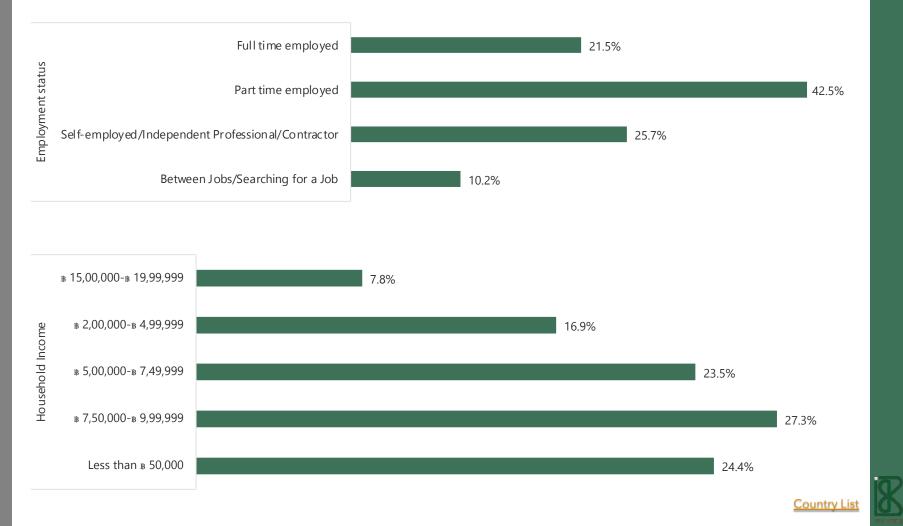

Panel Size: 16,380



Country List

#### UK

Panel Size: 1,25,155



.8%









#### FRANCE

Panel Size: 96,722









Country List



Panel Size: 56,703







### ITALY

Panel Size: 74,643







ΗH

### **SPAIN**

Panel Size: 85,644









**B**IRB

### **NETHERLANDS**

Panel Size: 21,767









### PORTUGAL

Panel Size: 24,136



BIRB





#### **SWITZERLAND**

Panel Size: 18,570 Response Rate: 9.67%









# POLAND

Panel Size: 3,511









Household Income

### INDIA

Panel Size: 3,35,370



**B**IRI





Household Income

## SINGAPORE

Panel Size: 55,526







Household Income

## **AUSTRALIA**

Panel Size: 45,690













Household Income

<u>Country List</u>





Panel Size: 23,489









## HONGKONG

Panel Size: 25,268













Panel Size: 22,848



BIRB



# **INDONESIA**

Panel Size: 30,351







Country List



### JAPAN

Panel Size: 13,021



Consumer Speciality







Country Lis



### TAIWAN

Panel Size: 15,296



BIRB





Household Income

# VIETNAM

Panel Size: 28,337





8.2%

Prefer not to say

Country Lis



### PHILIPPINES

Panel Size: 12,044



BIRB





# SOUTH KOREA

Panel Size: 2,278









27.1%

**Country Lis** 

**B**IRB



# **INTERNET RESEARCH BUREAU**

Sales Contact: sales@irbureau.com

#### LOS ANGELES

1055 West, 7th Street Penthouse, Los Angeles, CA-90017, USA T: +1-310-6272217

#### LONDON

Kemp House 160 City Road London EC1V 2NX UNITED KINGDOM T: +44-2033-183223

#### NEW DELHI

A-6 (5<sup>th</sup> Floor), Edenpark Hotel, Shaheed Jeet Singh Marg New Delhi, 110016, India T: +91-11-40789940