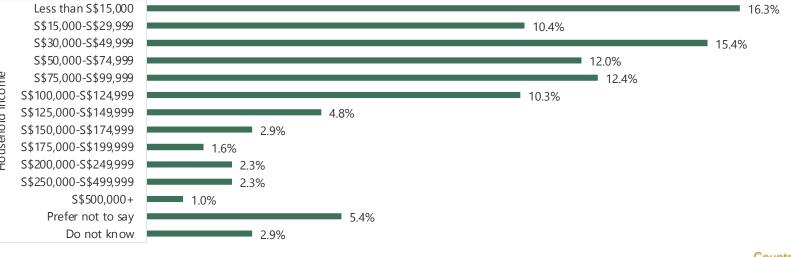

Panel Size: 34,042





| 8.9%   |
|--------|
| 5.1%   |
| 8.2%   |
| 5.3%   |
| 4.5%   |
| 3.4%   |
| 3.4%   |
| 2.4%   |
| 2.7%   |
| 1.3%   |
| 5.5%   |
| ■ 0.8% |
|        |

48.5%

Country Lis



#### NIGERIA

Panel Size: 16,380



Country List

#### UK

Panel Size: 1,25,155



.8%









#### FRANCE

Panel Size: 96,722









Country List



Panel Size: 56,703







### ITALY

Panel Size: 74,643







ΗH

### **SPAIN**

Panel Size: 85,644









**B**IRB

### **NETHERLANDS**

Panel Size: 21,767









### PORTUGAL

Panel Size: 24,136



BIRB





#### **SWITZERLAND**

Panel Size: 18,570 Response Rate: 9.67%









# POLAND

Panel Size: 3,511









Household Income

### INDIA

Panel Size: 3,35,370



**B**IRI





Household Income

## SINGAPORE

Panel Size: 55,526







Household Income

## **AUSTRALIA**

Panel Size: 45,690













Household Income

<u>Country List</u>





Panel Size: 23,489









## HONGKONG

Panel Size: 25,268













Panel Size: 22,848



BIRB



# **INDONESIA**

Panel Size: 30,351







Country List



### JAPAN

Panel Size: 13,021



Consumer Speciality







Country Lis



### TAIWAN

Panel Size: 15,296



BIRB





Household Income

# VIETNAM

Panel Size: 28,337





8.2%

Prefer not to say

Country Lis



### PHILIPPINES

Panel Size: 12,044



BIRB





# SOUTH KOREA

Panel Size: 2,278









27.1%

**Country Lis** 

**B**IRB



# **INTERNET RESEARCH BUREAU**

Sales Contact: sales@irbureau.com

#### LOS ANGELES

1055 West, 7th Street Penthouse, Los Angeles, CA-90017, USA T: +1-310-6272217

#### LONDON

Kemp Hou