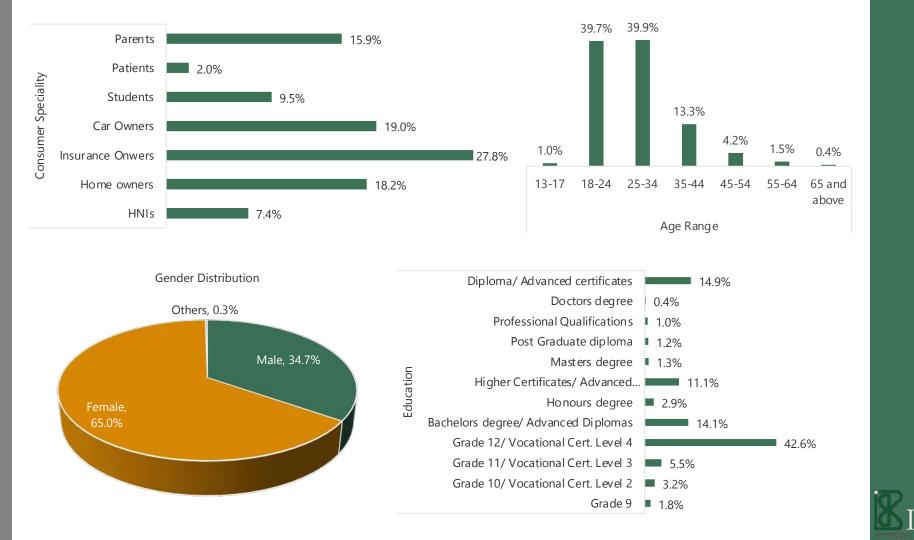

1   |  |  |
|        | <u>Taiwan</u>      | 15,296   |  |  |
|        | <u>Vietnam</u>     | 28,337   |  |  |
|        | <u>Philippines</u> | 12,044   |  |  |
|        | South Korea        | 2,278    |  |  |

AFRICA

South Africa

<u>Nigeria</u>



### **UNITED STATES**

Panel Size: 3,91,612













#### CANADA

Panel Size: 20,357



Consumer Speciality





Country Lis



#### **MEXICO**

Panel Size: 75,166







Country List

#### BRAZIL

Panel Size: 2,36,971



BIRB



14.5%



44.3%



#### ARGENTINA

Panel Size: 24,838





9.0%

5.4%

2.6%

1.0%

1.2%

27.0%

16.6%



Country List

Prefer not to say

ARS 2,000,000+

Do not know

ARS 1,000,000-ARS 1,249,999

ARS 1,250,000-ARS 1,499,999

ARS 1,500,000-ARS 1,999,999

ARS 100,000-ARS 199,999

#### SOUTH AFRICA

Panel Size: 34,042





| 8.9%   |
|--------|
| 5.1%   |
| 8.2%   |
| 5.3%   |
| 4.5%   |
| 3.4%   |
| 3.4%   |
| 2.4%   |
| 2.7%   |
| 1.3%   |
| 5.5%   |
| ■ 0.8% |
|        |

48.5%

Country Lis



#### NIGERIA

Panel Size: 16,380



Country List

#### UK

Panel Size: 1,25,155



.8%









#### FRANCE

Panel Size: 96,722









Country List



Panel Size: 56,703







### ITALY

Panel Size: 74,643







ΗH

### **SPAIN**

Panel Size: 85,644









**B**IRB

### **NETHERLANDS**

Panel Size: 21,767









### PORTUGAL

Panel Size: 24,136



BIRB





#### **SWITZERLAND**

Panel Size: 18,570 Response Rate: 9.67%









# POLAND

Panel Size: 3,511









Household Income

### INDIA

Panel Size: 3,35,370



**B**IRI





Household Income

## SINGAPORE

Panel Size: 55,526







Household Income