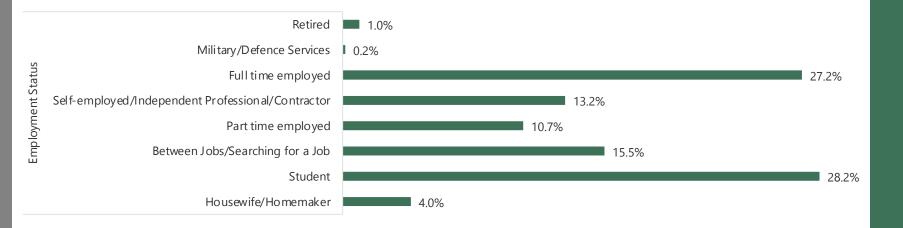

|  |  |
|        | <u>Taiwan</u>      | 15,296   |  |  |
|        | <u>Vietnam</u>     | 28,337   |  |  |
|        | <u>Philippines</u> | 12,044   |  |  |
|        | South Korea        | 2,278    |  |  |

AFRICA

South Africa

<u>Nigeria</u>



### **UNITED STATES**

Panel Size: 3,91,612













#### CANADA

Panel Size: 20,357



Consumer Speciality





Country Lis



#### **MEXICO**

Panel Size: 75,166







Country List

#### BRAZIL

Panel Size: 2,36,971



BIRB



14.5%



44.3%



#### ARGENTINA

Panel Size: 24,838





9.0%

5.4%

2.6%

1.0%

1.2%

27.0%

16.6%



Country List

Prefer not to say

ARS 2,000,000+

Do not know

ARS 1,000,000-ARS 1,249,999

ARS 1,250,000-ARS 1,499,999

ARS 1,500,000-ARS 1,999,999

ARS 100,000-ARS 199,999

#### SOUTH AFRICA

Panel Size: 34,042





| 8.9%   |
|--------|
| 5.1%   |
| 8.2%   |
| 5.3%   |
| 4.5%   |
| 3.4%   |
| 3.4%   |
| 2.4%   |
| 2.7%   |
| 1.3%   |
| 5.5%   |
| ■ 0.8% |
|        |

48.5%

Country Lis



#### NIGERIA

Panel Size: 16,380



Country List

#### UK

Panel Size: 1,25,155



.8%









#### FRANCE

Panel Size: 96,722









Country List



Panel Size: 56,703







### ITALY

Panel Size: 74,643







ΗH

### **SPAIN**

Panel Size: 85,644









**B**IRB

### **NETHERLANDS**

Panel Size: 21,767









### PORTUGAL

Panel Size: 24,136



BIRB





#### **SWITZERLAND**

Panel Size: 18,570 Response Rate: 9.67%









# POLAND

Panel Size: 3,511









Household Income

### INDIA

Panel Size: 3,35,370



**B**IRI





Household Income

## SINGAPORE

Panel Size: 55,526







Household Income

##