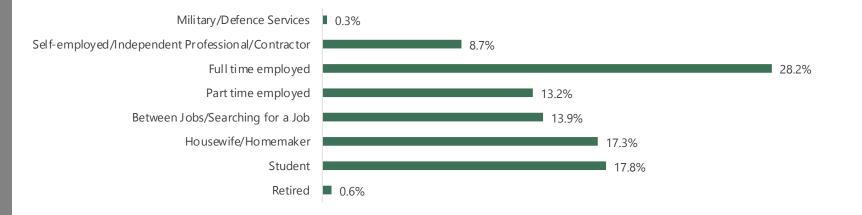

|        | India              | 3,35,370 |  |  |
| 34,042 | Singapore          | 55,526   |  |  |
| 16,380 | Australia          | 45,690   |  |  |
| 10,500 | <u>Malaysia</u>    | 23,489   |  |  |
|        | Hong Kong          | 25,268   |  |  |
|        | <u>Thailand</u>    | 22,848   |  |  |
|        | <u>Indonesia</u>   | 30,351   |  |  |
|        | <u>Japan</u>       | 13,021   |  |  |
|        | <u>Taiwan</u>      | 15,296   |  |  |
|        | <u>Vietnam</u>     | 28,337   |  |  |
|        | <u>Philippines</u> | 12,044   |  |  |
|        | South Korea        | 2,278    |  |  |

AFRICA

South Africa

<u>Nigeria</u>



### **UNITED STATES**

Panel Size: 3,91,612













#### CANADA

Panel Size: 20,357



Consumer Speciality





Country Lis



#### **MEXICO**

Panel Size: 75,166







Country List

#### BRAZIL

Panel Size: 2,36,971



BIRB



14.5%



44.3%



#### ARGENTINA

Panel Size: 24,838





9.0%

5.4%

2.6%

1.0%

1.2%

27.0%

16.6%



Country List

Prefer not to say

ARS 2,000,000+

Do not know

ARS 1,000,000-ARS 1,249,999

ARS 1,250,000-ARS 1,499,999

ARS 1,500,000-ARS 1,999,999

ARS 100,000-ARS 199,999

#### SOUTH AFRICA

Panel Size: 34,042





| 8.9%   |
|--------|
| 5.1%   |
| 8.2%   |
| 5.3%   |
| 4.5%   |
| 3.4%   |
| 3.4%   |
| 2.4%   |
| 2.7%   |
| 1.3%   |
| 5.5%   |
| ■ 0.8% |
|        |

48.5%

Country Lis



#### NIGERIA

Panel Size: 16,380



Country List

#### UK

Panel Size: 1,25,155



.8%









#### FRANCE

Panel Size: 96,722









Country List



Panel Size: 56,703







### ITALY

Panel Size: 74,643







ΗH

### **SPAIN**

Pane