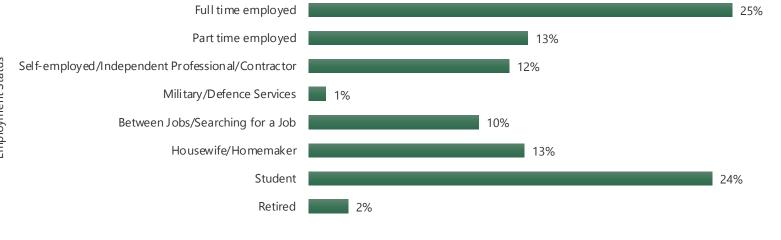

O**

Panel Size: 75,166







Country List

#### BRAZIL

Panel Size: 2,36,971



BIRB



14.5%



44.3%



#### ARGENTINA

Panel Size: 24,838





9.0%

5.4%

2.6%

1.0%

1.2%

27.0%

16.6%



Country List

Prefer not to say

ARS 2,000,000+

Do not know

ARS 1,000,000-ARS 1,249,999

ARS 1,250,000-ARS 1,499,999

ARS 1,500,000-ARS 1,999,999

ARS 100,000-ARS 199,999

#### SOUTH AFRICA

Panel Size: 34,042





| 8.9%   |
|--------|
| 5.1%   |
| 8.2%   |
| 5.3%   |
| 4.5%   |
| 3.4%   |
| 3.4%   |
| 2.4%   |
| 2.7%   |
| 1.3%   |
| 5.5%   |
| ■ 0.8% |
|        |

48.5%

Country Lis



#### NIGERIA

Panel Size: 16,380



Country List

#### UK

Panel Size: 1,25,155



.8%









#### FRANCE

Panel Size: 96,722









Country List



Panel Size: 56,703







### ITALY

Panel Size: 74,643







ΗH

### **SPAIN**

Panel Size: 85,644









**B**IRB

### **NETHERLANDS**

Panel Size: 21,767









### PORTUGAL

Panel Size: 24,136



BIRB





#### **SWITZERLAND**

Panel Size: 18,570 Response Rate: 9.67%









# POLAND

Panel Size: 3,511









Household Income

### INDIA

Panel Size: 3,35,370



**B**IRI





Household Income

## SINGAPORE

Panel Size: 55,526







Household Income

## **AUSTRALIA**

Panel Size: 45,690













Household Income

<u>Country List</u>





Panel Size: 23,489









## HONGKONG

Panel Size: 25,268













Panel Size: 22,848



BIRB



# **INDONESIA**

Panel Size: 30,351







Country List



### JAPAN

Panel Size: 13,021



Consumer Speciality







Country Lis



### TAIWAN

Panel Size: 15,296



BIRB





Household Income

#