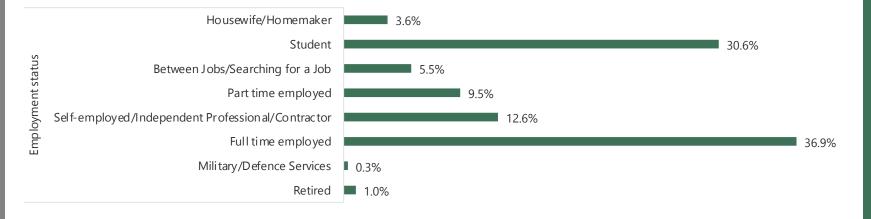

-ARS 1,999,999

ARS 100,000-ARS 199,999

#### SOUTH AFRICA

Panel Size: 34,042





| 8.9%   |
|--------|
| 5.1%   |
| 8.2%   |
| 5.3%   |
| 4.5%   |
| 3.4%   |
| 3.4%   |
| 2.4%   |
| 2.7%   |
| 1.3%   |
| 5.5%   |
| ■ 0.8% |
|        |

48.5%

Country Lis



#### NIGERIA

Panel Size: 16,380



Country List

#### UK

Panel Size: 1,25,155



.8%









#### FRANCE

Panel Size: 96,722









Country List



Panel Size: 56,703







### ITALY

Panel Size: 74,643







ΗH

### **SPAIN**

Panel Size: 85,644









**B**IRB

### **NETHERLANDS**

Panel Size: 21,767









### PORTUGAL

Panel Size: 24,136



BIRB





#### **SWITZERLAND**

Panel Size: 18,570 Response Rate: 9.67%









# POLAND

Panel Size: 3,511









Household Income

### INDIA

Panel Size: 3,35,370



**B**IRI





Household Income

## SINGAPORE

Panel Size: 55,526







Household Income

## **AUSTRALIA**

Panel Size: 45,690













Household Income

<u>Country List</u>





Panel Size: 23,489









## HONGKONG

Panel Size: 25,268













Panel Size: 22,848



BIRB



# **INDONESIA**

Panel Size: 30,351







Country List



### JAPAN

Panel Size: 13,021



Consumer Speciality







Country Lis



### TAIWAN

Panel Size: 15,296



BIRB





Household Income

# VIETNAM

Panel Size: 28,337





8.2%

Prefer not to say

Country Lis



### PHILIPPINES

Panel Size: 12,044



BIRB





# SOUTH KOREA

Panel Size: 2,278









27.1%

**Country Lis** 

**B**IRB



# **INTERNET RESEARCH BUREAU**

Sales Contact: sales@irbureau.com

#### LOS ANGELES

1055 West, 7th Street Penthouse, Los Ang