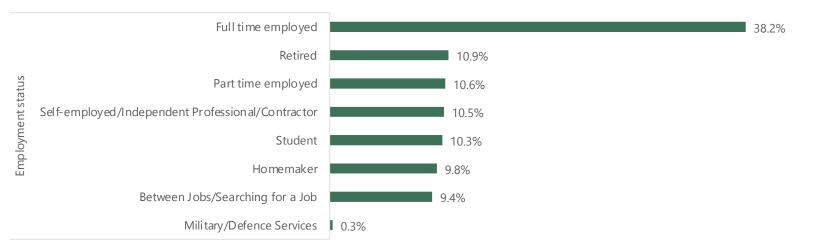

| 3,511    |  |  |

| 4      | ASIA-P             | PACIFIC  |  |  |
|--------|--------------------|----------|--|--|
|        | India              | 3,35,370 |  |  |
| 34,042 | Singapore          | 55,526   |  |  |
| 16,380 | Australia          | 45,690   |  |  |
| 10,500 | <u>Malaysia</u>    | 23,489   |  |  |
|        | Hong Kong          | 25,268   |  |  |
|        | <u>Thailand</u>    | 22,848   |  |  |
|        | <u>Indonesia</u>   | 30,351   |  |  |
|        | <u>Japan</u>       | 13,021   |  |  |
|        | <u>Taiwan</u>      | 15,296   |  |  |
|        | <u>Vietnam</u>     | 28,337   |  |  |
|        | <u>Philippines</u> | 12,044   |  |  |
|        | South Korea        | 2,278    |  |  |

AFRICA

South Africa

<u>Nigeria</u>



### **UNITED STATES**

Panel Size: 3,91,612













#### CANADA

Panel Size: 20,357



Consumer Speciality





Country Lis



#### **MEXICO**

Panel Size: 75,166







Country List

#### BRAZIL

Panel Size: 2,36,971



BIRB



14.5%



44.3%



#### ARGENTINA

Panel Size: 24,838





9.0%

5.4%

2.6%

1.0%

1.2%

27.0%

16.6%



Country List

Prefer not to say

ARS 2,000,000+

Do not know

ARS 1,000,000-ARS 1,249,999

ARS 1,250,000-ARS 1,499,999

ARS 1,500,000-ARS 1,999,999

ARS 100,000-ARS 199,999

#### SOUTH AFRICA

Panel Size: 34,042





| 8.9%   |
|--------|
| 5.1%   |
| 8.2%   |
| 5.3%   |
| 4.5%   |
| 3.4%   |
| 3.4%   |
| 2.4%   |
| 2.7%   |
| 1.3%   |
| 5.5%   |
| ■ 0.8% |
|        |

48.5%

Country Lis



#### NIGERIA

Panel Size: 16,380



Country List

#### UK

Panel Size: 1,25,155



.8%









#### FRANCE

Panel Size: