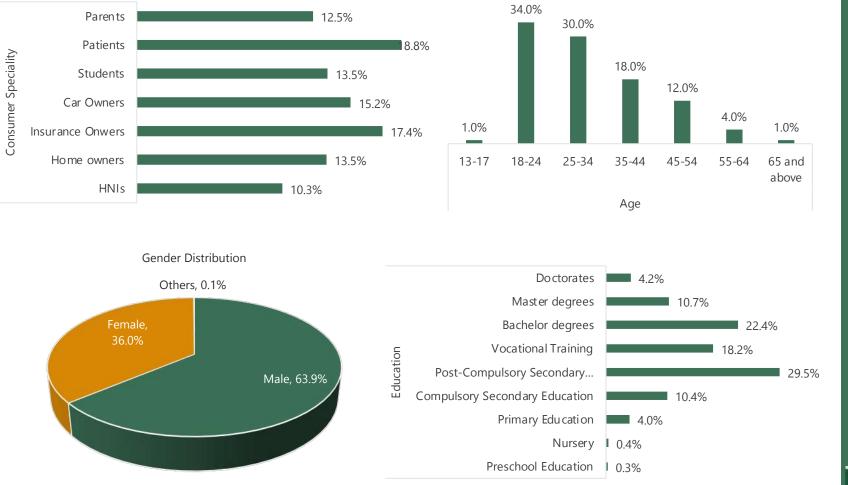

to say

ARS 2,000,000+

Do not know

ARS 1,000,000-ARS 1,249,999

ARS 1,250,000-ARS 1,499,999

ARS 1,500,000-ARS 1,999,999

ARS 100,000-ARS 199,999

#### SOUTH AFRICA

Panel Size: 34,042





| 8.9%   |
|--------|
| 5.1%   |
| 8.2%   |
| 5.3%   |
| 4.5%   |
| 3.4%   |
| 3.4%   |
| 2.4%   |
| 2.7%   |
| 1.3%   |
| 5.5%   |
| ■ 0.8% |
|        |

48.5%

Country Lis



#### NIGERIA

Panel Size: 16,380



Country List

#### UK

Panel Size: 1,25,155



.8%









#### FRANCE

Panel Size: 96,722









Country List



Panel Size: 56,703







### ITALY

Panel Size: 74,643







ΗH

### **SPAIN**

Panel Size: 85,644









**B**IRB

### **NETHERLANDS**

Panel Size: 21,767









### PORTUGAL

Panel Size: 24,136



BIRB





#### **SWITZERLAND**

Panel Size: 18,570 Response Rate: 9.67%









# POLAND

Panel Size: 3,511









Household Income

### INDIA

Panel Size: 3,35,370



**B**IRI





Household Income

## SINGAPORE

Panel Size: 55,526







Household Income

## **AUSTRALIA**

Panel Size: 45,690













Household Income

<u>Country List</u>





Panel Size: 23,489









## HONGKONG

Panel Size: 25,268













Panel Size: 22,848



BIRB



# **INDONESIA**

Panel Size: 30,351







Country List



### JAPAN

Panel Size: 13,021



Consumer Speciality







Country Lis



### TAIWAN

Panel Size: 15,296



BIRB





Household Income

# VIETNAM

Panel Size: 28,337





8.2%

Prefer not to say

Country Lis



### PHILIPPINES

Panel Size: 12,044



BIRB





# SOUTH KOREA

Panel Size: 2,278









27.1%

**Country Lis** 

**B**IRB



# **INTERNET RESE