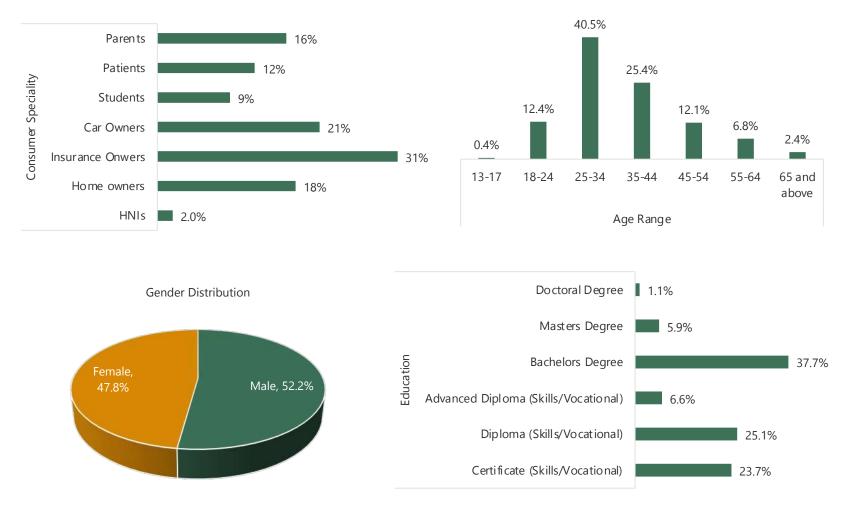

| 1.3%   |
| 5.5%   |
| ■ 0.8% |
|        |

48.5%

Country Lis



#### NIGERIA

Panel Size: 16,380



Country List

#### UK

Panel Size: 1,25,155



.8%









#### FRANCE

Panel Size: 96,722









Country List



Panel Size: 56,703







### ITALY

Panel Size: 74,643







ΗH

### **SPAIN**

Panel Size: 85,644









**B**IRB

### **NETHERLANDS**

Panel Size: 21,767









### PORTUGAL

Panel Size: 24,136



BIRB





#### **SWITZERLAND**

Panel Size: 18,570 Response Rate: 9.67%









# POLAND

Panel Size: 3,511









Household Income

### INDIA

Panel Size: 3,35,370



**B**IRI





Household Income

## SINGAPORE

Panel Size: 55,526







Household Income

## **AUSTRALIA**

Panel Size: 45,690













Household Income

<u>Country List</u>





Panel Size: 23,489









## HONGKONG

Panel Size: 25,268













Panel Size: 22,848



BIRB



# **INDONESIA**

Panel Size: 30,351







Country List



### JAPAN

Panel Size: 13,021



Consumer Speciality







Country Lis



### TAIWAN

Panel Size: 15,296



BIRB





Household Income

# VIETNAM

Panel Size: 28,337





8.2%

Prefer not to say

Country Lis



### PHILIPPINES

Panel Size: 12,044



BIRB





# SOUTH KOREA

Panel Size: 2,278









27.1%

**Country Lis** 

**B**IRB



# **INTERNET RESEARCH BUREAU**

Sales Contact: sales@irbureau.com

#### LOS ANGELES

1055 West, 7th Street Penthouse, Los Angeles, CA-90017, USA T: +1-310-6272217

#### LONDON

Kemp House 160 City Road London EC1V 2NX UNITED KINGDOM T: +44-2033-183223

#### NEW DELHI

A-6 (5<sup>th</sup> Floor), Edenpark Hotel, Shahe