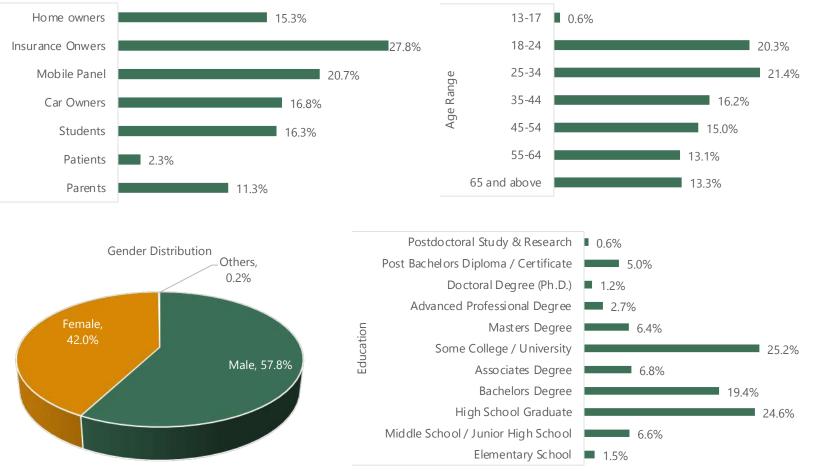

#### Panel Categorization & Profiles

| B2C                                                                                                                                                                                                                                                                    |  |                                                                             |  |                                                                                                                                                                                                                                                |     |                                                                                                                                                |
|------------------------------------------------------------------------------------------------------------------------------------------------------------------------------------------------------------------------------------------------------------------------|--|-----------------------------------------------------------------------------|--|------------------------------------------------------------------------------------------------------------------------------------------------------------------------------------------------------------------------------------------------|-----|------------------------------------------------------------------------------------------------------------------------------------------------|
| General                                                                                                                                                                                                                                                                |  | Special                                                                     |  | Ailme                                                                                                                                                                                                                                          | nts |                                                                                                                                                |
| <ul> <li>Parents</li> <li>Teens &amp; Kids</li> <li>Homeowners</li> <li>Pet owners</li> <li>Car owners</li> <li>Smartphone users (Mobile panel)</li> <li>Tech Enthusiasts</li> <li>Frequent Shoppers</li> <li>Fashion Enthusiasts</li> <li>Insurance owners</li> </ul> |  | High net-worth Individuals<br>Frequent Travelers<br>International Travelers |  | ADHD<br>Arthritis<br>Asthma<br>Atopic Dermatitis (Eczema)<br>Cancer<br>Cardiovascular Diseases<br>Chronic Rhinosinusitis<br>COPD/Chronic Bronchitis<br>Crohn's Disease/ Ulcerative<br>Colitis<br>Depression/Anxiety Disorder<br>Diabetes T1/T2 |     | Epilepsy<br>Gout<br>Hepatitis<br>High Blood Pressure,<br>Cholesterol<br>Kidney Disease<br>Migraine<br>Multiple Sclerosis<br>Obesity/Overweight |