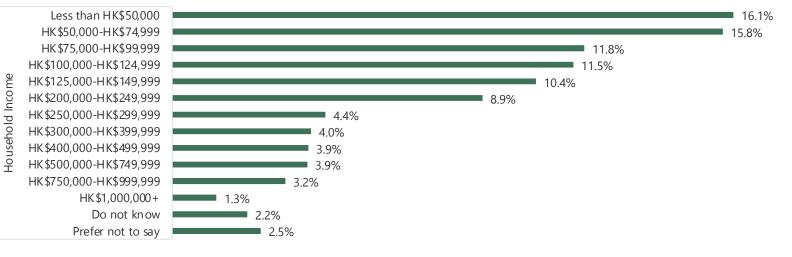

8.5%

Country Lis



#### NIGERIA

Panel Size: 16,380



Country List

#### UK

Panel Size: 1,25,155



.8%









#### FRANCE

Panel Size: 96,722









Country List



Panel Size: 56,703







### ITALY

Panel Size: 74,643







ΗH

### **SPAIN**

Panel Size: 85,644









**B**IRB

### **NETHERLANDS**

Panel Size: 21,767









### PORTUGAL

Panel Size: 24,136



BIRB





#### **SWITZERLAND**

Panel Size: 18,570 Response Rate: 9.67%









# POLAND

Panel Size: 3,511









Household Income

### INDIA

Panel Size: 3,35,370



**B**IRI





Household Income

## SINGAPORE

Panel Size: 55,526







Household Income

## **AUSTRALIA**

Panel Size: 45,690













Household Income

<u>Country List</u>





Panel Size: 23,489









## HONGKONG

Panel Size: 25,268













Panel Size: 22,848



BIRB



# **INDONESIA**

Panel Size: 30,351







Country List



### JAPAN

Panel Size: 13,021



Consumer Speciality







Country Lis



### TAIWAN

Panel Size: 15,296



BIRB





Household Income

# VIETNAM

Panel Size: 28,337





8.2%

Prefer not to say

Country Lis



### PHILIPPINES

Panel Size: 12,044



BIRB





# SOUTH KOREA

Panel Size: 2,278









27.1%

**Country Lis** 

**B**IRB



# **INTERNET RESEARCH BUREAU**

Sales Contact: sales@irbureau.com

#### LOS ANGELES

1055 West, 7th Street Penthouse, Los Angeles, CA-90017, USA T: +1-310-6272217

#### LONDON

Kemp House 160 City Road London EC1V 2NX UNITED KINGDOM T: +44-2033-183223

#### NEW DELHI

A-6 (5<sup>th</sup> Floor), Edenpark Hotel, Shaheed Jeet Singh Marg New Delhi, 110016, India T: