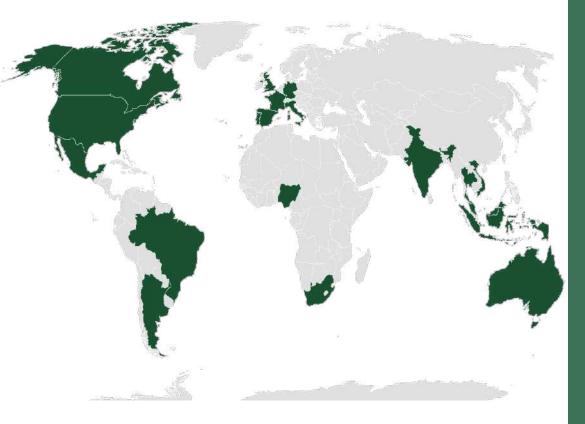

# **PROPRIETARY PANEL COUNTRIES**

| AMERICAS         |          |  |  |  |
|------------------|----------|--|--|--|
| <u>US</u>        | 3,91,612 |  |  |  |
| <u>Canada</u>    | 20,357   |  |  |  |
| <u>Mexico</u>    | 75,166   |  |  |  |
| <u>Brazil</u>    | 2,36,971 |  |  |  |
| <u>Argentina</u> | 24,838   |  |  |  |

| EUROPE             |          |  |  |
|--------------------|----------|--|--|
| <u>UK</u>          | 1,25,155 |  |  |
| <u>France</u>      | 96,722   |  |  |
| Germany            | 56,703   |  |  |
| <u>ltaly</u>       | 74,643   |  |  |
| <u>Spain</u>       | 85,644   |  |  |
| <u>Netherlands</u> | 21,767   |  |  |
| <u>Portugal</u>    | 24,136   |  |  |
| <u>Switzerland</u> | 19,127   |  |  |
| Poland             | 3,511    |  |  |

| 4      | ASIA-P             | PACIFIC  |  |  |
|--------|--------------------|----------|--|--|
|        | India              | 3,35,370 |  |  |
| 34,042 | Singapore          | 55,526   |  |  |
| 16,380 | Australia          | 45,690   |  |  |
| 10,500 | <u>Malaysia</u>    | 23,489   |  |  |
|        | Hong Kong          | 25,268   |  |  |
|        | <u>Thailand</u>    | 22,848   |  |  |
|        | <u>Indonesia</u>   | 30,351   |  |  |
|        | <u>Japan</u>       | 13,021   |  |  |
|        | <u>Taiwan</u>      | 15,296   |  |  |
|        | <u>Vietnam</u>     | 28,337   |  |  |
|        | <u>Philippines</u> | 12,044   |  |  |
|        | South Korea        | 2,278    |  |  |

AFRICA

South Africa

<u>Nigeria</u>