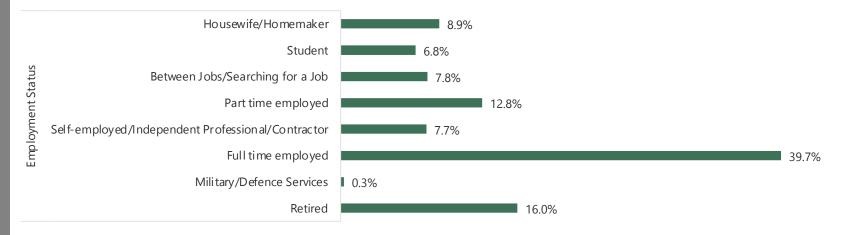

#### SOUTH AFRICA

Panel Size: 34,042

| 8.9%   |
|--------|
| 5.1%   |
| 8.2%   |
| 5.3%   |
| 4.5%   |
| 3.4%   |
| 3.4%   |
| 2.4%   |
| 2.7%   |
| 1.3%   |
| 5.5%   |
| ■ 0.8% |
|        |

48.5%

Country Lis