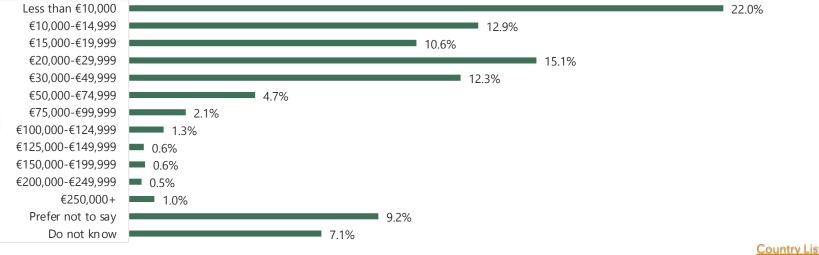

#### SOUTH AFRICA

Panel Size: 34,042

| 8.9%   |
|--------|
| 5.1%   |
| 8.2%   |
| 5.3%   |
| 4.5%   |
| 3.4%   |
| 3.4%   |
| 2.4%   |
| 2.7%   |
| 1.3%   |
| 5.5%   |
| ■ 0.8% |
|        |

48.5%

Country Lis