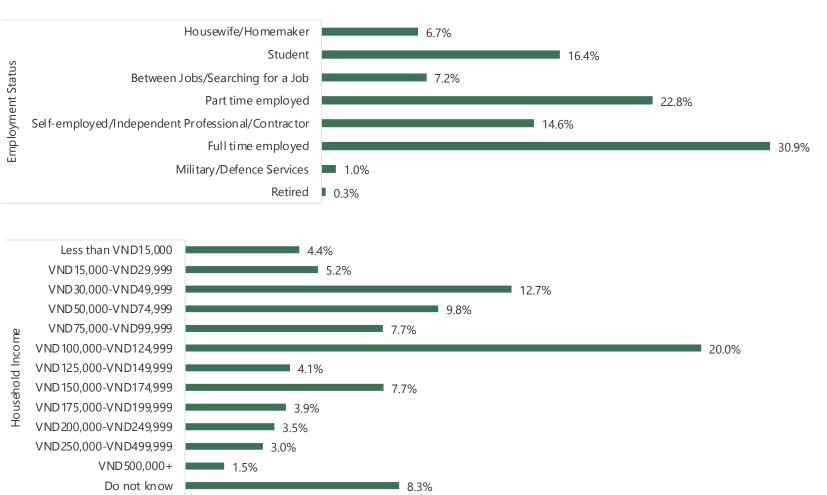

e: 85,644









**B**IRB

### **NETHERLANDS**

Panel Size: 21,767









### PORTUGAL

Panel Size: 24,136



BIRB





#### **SWITZERLAND**

Panel Size: 18,570 Response Rate: 9.67%









# POLAND

Panel Size: 3,511









Household Income

### INDIA

Panel Size: 3,35,370



**B**IRI





Household Income

## SINGAPORE

Panel Size: 55,526







Household Income

## **AUSTRALIA**

Panel Size: 45,690













Household Income

<u>Country List</u>





Panel Size: 23,489









## HONGKONG

Panel Size: 25,268













Panel Size: 22,848



BIRB



# **INDONESIA**

Panel Size: 30,351







Country List



### JAPAN

Panel Size: 13,021



Consumer Speciality







Country Lis



### TAIWAN

Panel Size: 15,296



BIRB





Household Income

# VIETNAM

Panel Size: 28,337





8.2%

Prefer not to say

Country Lis



### PHILIPPINES

Panel Size: 12,044



BIRB





# SOUTH KOREA

Panel Size: 2,278









27.1%

**Country Lis** 

**B**IRB



# **INTERNET RESEARCH BUREAU**

Sales Contact: sales@irbureau.com

#### LOS ANGELES

1055 West, 7th Street Penthouse, Los Angeles, CA-90017, USA T: +1-310-6272217

#### LONDON

Kemp House 160 City Road London EC1V 2NX UNITED KINGDOM T: +44-2033-183223

#### NEW DELHI

A-6 (5<sup>th</sup> Floor), Edenpark Hotel, Shaheed Jeet Singh Marg New Delhi, 110016, India T: +91-11-40789940