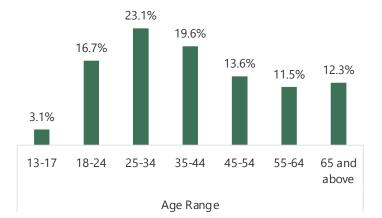

.2%   |
| 5.3%   |
| 4.5%   |
| 3.4%   |
| 3.4%   |
| 2.4%   |
| 2.7%   |
| 1.3%   |
| 5.5%   |
| ■ 0.8% |
|        |

48.5%

Country Lis



#### NIGERIA

Panel Size: 16,380



Country List

#### UK

Panel Size: 1,25,155



.8%









#### FRANCE

Panel Size: 96,722









Country List



Panel Size: 56,703







### ITALY

Panel Size: 74,643







ΗH

### **SPAIN**

Panel Size: 85,644









**B**IRB

### **NETHERLANDS**

Panel Size: 21,767









### PORTUGAL

Panel Size: 24,136



BIRB





#### **SWITZERLAND**

Panel Size: 18,570 Response Rate: 9.67%









# POLAND

Panel Size: 3,511









Household Income

### INDIA

Panel Size: 3,35,370



**B**IRI





Household Income

## SINGAPORE

Panel Size: 55,526







Household Income

## **AUSTRALIA**

Panel Size: 45,690













Household Income

<u>Country List</u>





Panel Size: 23,489









## HONGKONG

Panel Size: 25,268













Panel Size: 22,848



BIRB



# **INDONESIA**

Panel Size: 30,351







Country List



### JAPAN

Panel Size: 13,021



Consumer Speciality







Country Lis



### TAIWAN

Panel Size: 15,296



BIRB





Household Income

# VIETNAM

Panel Size: 28,337





8.2%

Prefer not to say

Country Lis



### PHILIPPINES

Panel Size: 12,044



BIRB





# SOUTH KOREA

Panel Size: 2,278









27.1%

**Country Lis** 

**B**IRB



# **INTERNET RESEARCH BUREAU**

Sales Contact: sales@irbureau.com

#### LOS ANGELES

1055 West, 7th Street Penthouse, Los Angeles, CA-90017, USA T: +1-310-6272217

#### LONDON

Kemp House 160 City Road London EC1V 2NX UNITED KINGDOM T: +44-2033-