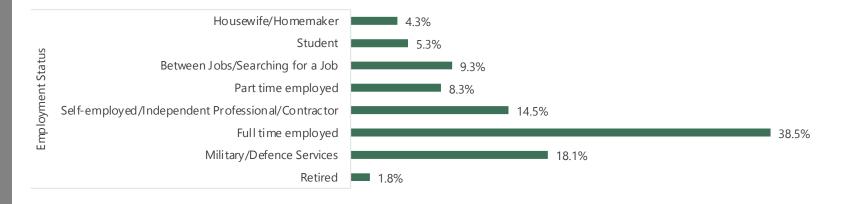

**SWITZERLAND**

Panel Size: 18,570 Response Rate: 9.67%









# POLAND

Panel Size: 3,511









Household Income

### INDIA

Panel Size: 3,35,370



**B**IRI





Household Income

## SINGAPORE

Panel Size: 55,526







Household Income

## **AUSTRALIA**

Panel Size: 45,690













Household Income

<u>Country List</u>





Panel Size: 23,489









## HONGKONG

Panel Size: 25,268













Panel Size: 22,848



BIRB



# **INDONESIA**

Panel Size: 30,351







Country List



### JAPAN

Panel Size: 13,021



Consumer Speciality







Country Lis



### TAIWAN

Panel Size: 15,296



BIRB





Household Income

# VIETNAM

Panel Size: 28,337





8.2%

Prefer not to say

Country Lis



### PHILIPPINES

Panel Size: 12,044



BIRB





# SOUTH KOREA

Panel Size: 2,278









27.1%

**Country Lis** 

**B**IRB



# **INTERNET RESEARCH BUREAU**

Sales Contact: sales@irbureau.com

#### LOS ANGELES

1055 West, 7th Street Penthouse, Los Angeles, CA-90017, USA T: +1-310-6272217

#### LONDON

Kemp House 160 City Road London EC1V 2NX UNITED KINGDOM T: +44-2033-183223

#### NEW DELHI

A-6 (5<sup>th</sup> Floor), Edenpark Hotel, Shaheed Jeet Singh Marg New Delhi, 110016, India T: +91-11-40789940