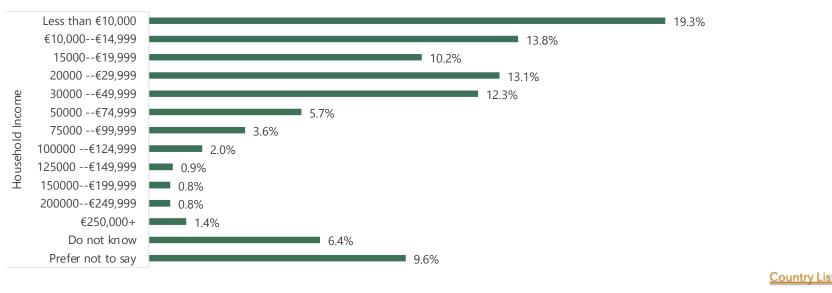

ARS 2,000,000+

Do not know

ARS 1,000,000-ARS 1,249,999

ARS 1,250,000-ARS 1,499,999

ARS 1,500,000-ARS 1,999,999

ARS 100,000-ARS 199,999

#### SOUTH AFRICA

Panel Size: 34,042





| 8.9%   |
|--------|
| 5.1%   |
| 8.2%   |
| 5.3%   |
| 4.5%   |
| 3.4%   |
| 3.4%   |
| 2.4%   |
| 2.7%   |
| 1.3%   |
| 5.5%   |
| ■ 0.8% |
|        |

48.5%

Country Lis



#### NIGERIA

Panel Size: 16,380



Country List

#### UK

Panel Size: 1,25,155



.8%









#### FRANCE

Panel Size: 96,722









Country List



Panel Size: 56,703







### ITALY

Panel Size: 74,643







ΗH

### **SPAIN**

Panel Size: 85,644









**B**IRB

### **NETHERLANDS**

Panel Size: 21,767









### PORTUGAL

Panel Size: 24,136



BIRB





#### **SWITZERLAND**

Panel Size: 18,570 Response Rate: 9.67%









# POLAND

Panel Size: 3,511









Household Income

### INDIA

Panel Size: 3,35,370



**B**IRI





Household Income

## SINGAPORE

Panel Size: 55,526







Household Income

## **AUSTRALIA**

Panel Size: 45,690













Household Income

<u>Country List</u>





Panel Size: 23,489









## HONGKONG

Panel Size: 25,268













Panel Size: 22,848



BIRB



# **INDONESIA**

Panel Size: 30,351







Country List



### JAPAN

Panel Size: 13,021



Consumer Speciality







Country Lis



### TAIWAN

Panel Size: 15,296



BIRB





Household Income

# VIETNAM

Panel Size: 28,337





8.2%

Prefer not to say

Country Lis



### PHILIPPINES

Panel Size: 12,044



BIRB





# SOUTH KOREA

Panel Size: 2,278









27.1%

**Country Lis** 

**B**IRB



# **INTERNET RESEARCH B