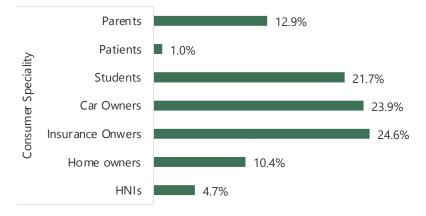

8.2%   |
| 5.3%   |
| 4.5%   |
| 3.4%   |
| 3.4%   |
| 2.4%   |
| 2.7%   |
| 1.3%   |
| 5.5%   |
| ■ 0.8% |
|        |

48.5%

Country Lis



#### NIGERIA

Panel Size: 16,380



Country List

#### UK

Panel Size: 1,25,155



.8%









#### FRANCE

Panel Size: 96,722









Country List



Panel Size: 56,703







### ITALY

Panel Size: 74,643







ΗH

### **SPAIN**

Panel Size: 85,644









**B**IRB

### **NETHERLANDS**

Panel Size: 21,767









### PORTUGAL

Panel Size: 24,136



BIRB





#### **SWITZERLAND**

Panel Size: 18,570 Response Rate: 9.67%









# POLAND

Panel Size: 3,511









Household Income

### INDIA

Panel Size: 3,35,370



**B**IRI





Household Income

## SINGAPORE

Panel Size: 55,526







Household Income

## **AUSTRALIA**

Panel Size: 45,690













Household Income

<u>Country List</u>





Panel Size: 23,489









## HONGKONG

Panel Size: 25,268













Panel Size: 22,848



BIRB



# **INDONESIA**

Panel Size: 30,351







Country List



### JAPAN

Panel Size: 13,021



Consumer Speciality







Country Lis



### TAIWAN

Panel Size: 15,296



BIRB





Household Income

# VIETNAM

Panel Size: 28,337





8.2%

Prefer not to say

Country Lis



### PHILIPPINES

Panel Size: 12,044



BIRB





# SOUTH KOREA

Panel Size: 2,278









27.1%

**Country Lis** 

**B**IRB



# **INTERNET RESEARCH BUREAU**

Sales Contact: sales@irbureau.com

#### LOS ANGELES

1055 West, 7th Street Penthouse, Los Angeles, CA-90017, USA T: +1-310-6272217

#### LONDON

Kemp House 160 City Road London EC1V 2NX UNITED KINGDOM T: +44-203