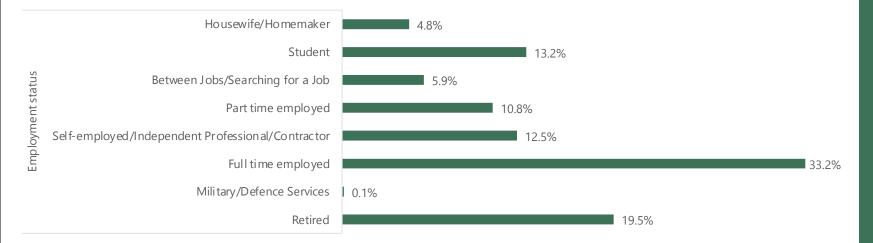

#### SOUTH AFRICA

Panel Size: 34,042

| 8.9%   |
|--------|
| 5.1%   |
| 8.2%   |
| 5.3%   |
| 4.5%   |
| 3.4%   |
| 3.4%   |
| 2.4%   |
| 2.7%   |
| 1.3%   |
| 5.5%   |
| ■ 0.8% |
|        |

48.5%

Country Lis