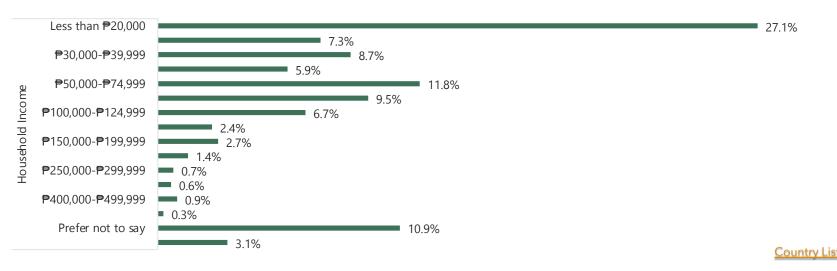

L

Panel Size: 24,136



BIRB





#### **SWITZERLAND**

Panel Size: 18,570 Response Rate: 9.67%









# POLAND

Panel Size: 3,511









Household Income

### INDIA

Panel Size: 3,35,370



**B**IRI





Household Income

## SINGAPORE

Panel Size: 55,526







Household Income

## **AUSTRALIA**

Panel Size: 45,690













Household Income

<u>Country List</u>





Panel Size: 23,489









## HONGKONG

Panel Size: 25,268













Panel Size: 22,848



BIRB



# **INDONESIA**

Panel Size: 30,351







Country List



### JAPAN

Panel Size: 13,021



Consumer Speciality







Country Lis



### TAIWAN

Panel Size: 15,296



BIRB





Household Income

# VIETNAM

Panel Size: 28,337





8.2%

Prefer not to say

Country Lis



### PHILIPPINES

Panel Size: 12,044



BIRB





# SOUTH KOREA

Panel Size: 2,278









27.1%

**Country Lis** 

**B**IRB



# **INTERNET RESEARCH BUREAU**

Sales Contact: sales@irbureau.com

#### LOS ANGELES

1055 West, 7th Street Penthouse, Los Angeles, CA-90017, USA T: +1-310-6272217

#### LONDON

Kemp House 160 City Road London EC1V 2NX UNITED KINGDOM T: +44-2033-183223

#### NEW DELHI

A-6 (5<sup>th</sup> Floor), Edenpark Hotel, Shaheed Jeet Singh Marg New Delhi, 110016, India T: +91-11-40789940