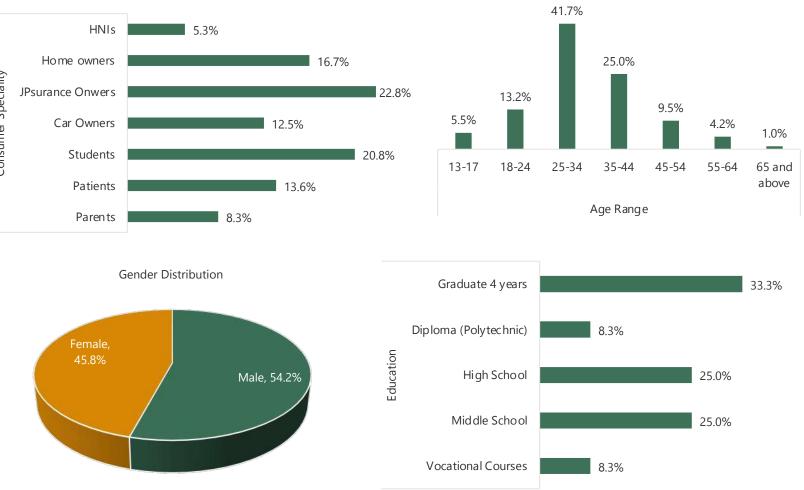

CE

Panel Size: 96,722









Country List



Panel Size: 56,703







### ITALY

Panel Size: 74,643







ΗH

### **SPAIN**

Panel Size: 85,644









**B**IRB

### **NETHERLANDS**

Panel Size: 21,767









### PORTUGAL

Panel Size: 24,136



BIRB





#### **SWITZERLAND**

Panel Size: 18,570 Response Rate: 9.67%









# POLAND

Panel Size: 3,511









Household Income

### INDIA

Panel Size: 3,35,370



**B**IRI





Household Income

## SINGAPORE

Panel Size: 55,526







Household Income

## **AUSTRALIA**

Panel Size: 45,690













Household Income

<u>Country List</u>





Panel Size: 23,489









## HONGKONG

Panel Size: 25,268













Panel Size: 22,848



BIRB



# **INDONESIA**

Panel Size: 30,351







Country List



### JAPAN

Panel Size: 13,021



Consumer Speciality







Country Lis



### TAIWAN

Panel Size: 15,296



BIRB





Household Income

# VIETNAM

Panel Size: 28,337





8.2%

Prefer not to say

Country Lis



### PHILIPPINES

Panel Size: 12,044



BIRB





# SOUTH KOREA

Panel Size: 2,278









27.1%

**Country Lis** 

**B**IRB



# **INTERNET RESEARCH BUREAU**

Sales Contact: sales@irbureau.com

#### LOS ANGELES

1055 West, 7th Street Penthouse, Los Angeles, CA-90017, USA T: +1-310-6272217

#### LONDON

Kemp House 160 City Road London EC1V 2NX UNITED KINGDOM T: +44-2033-183223

#### NEW DELHI

A-6 (5<sup>th</sup> Floor), Edenpark Hotel, Shaheed Jeet Singh Marg New Delhi, 110016, India T: +91-11-40789940