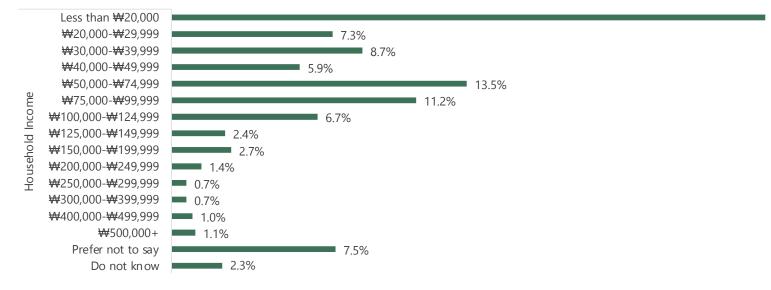

SWITZERLAND**

Panel Size: 18,570 Response Rate: 9.67%









# POLAND

Panel Size: 3,511









Household Income

### INDIA

Panel Size: 3,35,370



**B**IRI





Household Income

## SINGAPORE

Panel Size: 55,526







Household Income

## **AUSTRALIA**

Panel Size: 45,690













Household Income

<u>Country List</u>





Panel Size: 23,489









## HONGKONG

Panel Size: 25,268













Panel Size: 22,848



BIRB



# **INDONESIA**

Panel Size: 30,351







Country List



### JAPAN

Panel Size: 13,021



Consumer Speciality







Country Lis



### TAIWAN

Panel Size: 15,296



BIRB





Household Income

# VIETNAM

Panel Size: 28,337





8.2%

Prefer not to say

Country Lis



### PHILIPPINES

Panel Size: 12,044



BIRB





# SOUTH KOREA

Panel Size: 2,278









27.1%

**Country Lis** 

**B**IRB



# **INTERNET RESEARCH BUREAU**

Sales Contact: sales@irbureau.com

#### LOS ANGELES

1055 West, 7th Street Penthouse, Los Angeles, CA-90017, USA T: +1-310-6272217

#### LONDON

Kemp House 160 City Road London EC1V 2NX UNITED KINGDOM T: +44-2033-183223

#### NEW DELHI

A-6 (5<sup>th</sup> Floor), Edenpark Hotel, Shaheed Jeet Singh Marg New Delhi, 110016, India T: +91-11-40789940