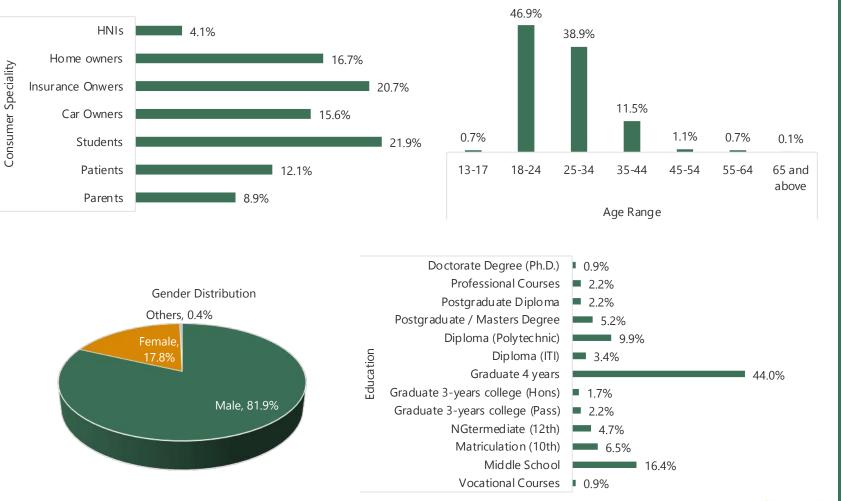

South Africa

<u>Nigeria</u>



### **UNITED STATES**

Panel Size: 3,91,612













#### CANADA

Panel Size: 20,357



Consumer Speciality





Country Lis



#### **MEXICO**

Panel Size: 75,166







Country List

#### BRAZIL

Panel Size: 2,36,971



BIRB



14.5%



44.3%



#### ARGENTINA

Panel Size: 24,838





9.0%

5.4%

2.6%

1.0%

1.2%

27.0%

16.6%



Country List

Prefer not to say

ARS 2,000,000+

Do not know

ARS 1,000,000-ARS 1,249,999

ARS 1,250,000-ARS 1,499,999

ARS 1,500,000-ARS 1,999,999

ARS 100,000-ARS 199,999

#### SOUTH AFRICA

Panel Size: 34,042





| 8.9%   |
|--------|
| 5.1%   |
| 8.2%   |
| 5.3%   |
| 4.5%   |
| 3.4%   |
| 3.4%   |
| 2.4%   |
| 2.7%   |
| 1.3%   |
| 5.5%   |
| ■ 0.8% |
|        |

48.5%

Country Lis



#### NIGERIA

Panel Size: 16,380



Country List

#### UK

Panel Size: 1,25,155



.8%









#### FRANCE

Panel Size: 96,722









Country List



Panel Size: 56,703







### ITALY

Panel Size: 74,643







ΗH

### **SPAIN**

Panel Size: 85,644









**B**IRB

### **NETHERLANDS**

Panel Size: 21,767









### PORTUGAL

Panel Size: 24,136



BIRB





#### **SWITZERLAND**

Panel Size: 18,570 Response Rate: 9.67%









# POLAND

Panel Size: 3,511









Household Income

### INDIA

Panel Size: 3,35,370



**B**IRI





Household Income

## SINGAPORE

Panel Size: 55,526







Household Income

## **AUSTRALIA**

Panel Size: 45,690













Household Income

<u>Country List</u>





Panel Size: 23,489









## HONGKONG

Panel Size: 25,268













Panel Size: 22,848



BIRB



# **INDONESIA**

Pa