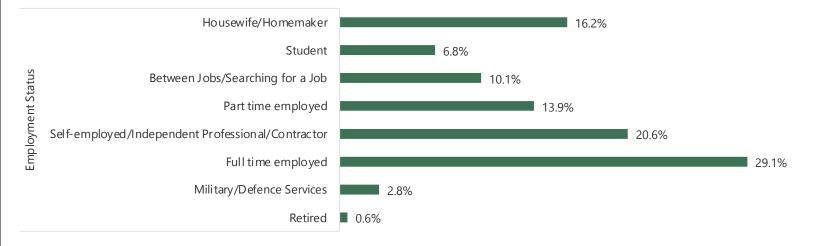

GAL

Panel Size: 24,136



BIRB





#### **SWITZERLAND**

Panel Size: 18,570 Response Rate: 9.67%









# POLAND

Panel Size: 3,511









Household Income

### INDIA

Panel Size: 3,35,370



**B**IRI





Household Income

## SINGAPORE

Panel Size: 55,526







Household Income

## **AUSTRALIA**

Panel Size: 45,690













Household Income

<u>Country List</u>





Panel Size: 23,489









## HONGKONG

Panel Size: 25,268













Panel Size: 22,848



BIRB



# **INDONESIA**

Panel Size: 30,351







Country List



### JAPAN

Panel Size: 13,021



Consumer Speciality







Country Lis



### TAIWAN

Panel Size: 15,296



BIRB





Household Income

# VIETNAM

Panel Size: 28,337





8.2%

Prefer not to say

Country Lis



### PHILIPPINES

Panel Size: 12,044



BIRB





# SOUTH KOREA

Panel Size: 2,278









27.1%

**Country Lis** 

**B**IRB



# **INTERNET RESEARCH BUREAU**

Sales Contact: sales@irbureau.com

#### LOS ANGELES

1055 West, 7th Street Penthouse, Los Angeles, CA-90017, USA T: +1-310-6272217

#### LONDON

Kemp House 160 City Road London EC1V 2NX UNITED KINGDOM T: +44-2033-183223

#### NEW DELHI

A-6 (5<sup>th</sup> Floor), Edenpark Hotel, Shaheed Jeet Singh Marg New Delhi, 110016, India T: +91-11-40789940