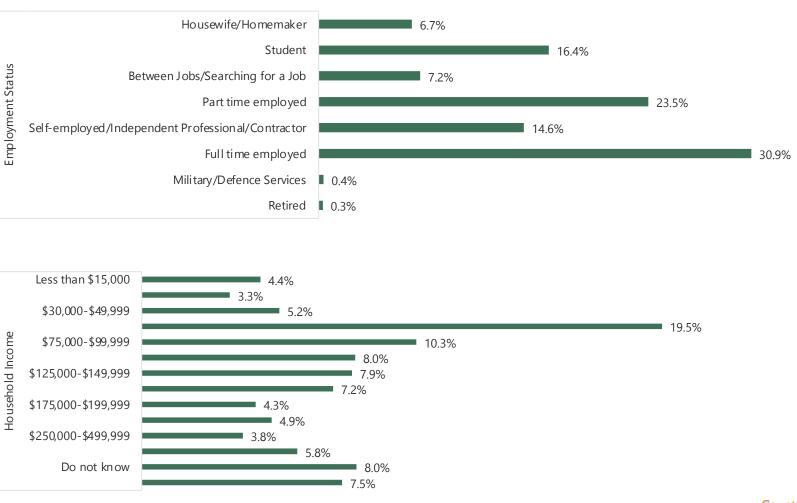

K

Panel Size: 1,25,155



.8%









#### FRANCE

Panel Size: 96,722









Country List



Panel Size: 56,703







### ITALY

Panel Size: 74,643







ΗH

### **SPAIN**

Panel Size: 85,644









**B**IRB

### **NETHERLANDS**

Panel Size: 21,767









### PORTUGAL

Panel Size: 24,136



BIRB





#### **SWITZERLAND**

Panel Size: 18,570 Response Rate: 9.67%









# POLAND

Panel Size: 3,511









Household Income

### INDIA

Panel Size: 3,35,370



**B**IRI





Household Income

## SINGAPORE

Panel Size: 55,526







Household Income

## **AUSTRALIA**

Panel Size: 45,690













Household Income

<u>Country List</u>





Panel Size: 23,489









## HONGKONG

Panel Size: 25,268













Panel Size: 22,848



BIRB



# **INDONESIA**

Panel Size: 30,351







Country List



### JAPAN

Panel Size: 13,021



Consumer Speciality







Country Lis



### TAIWAN

Panel Size: 15,296



BIRB





Household Income

# VIETNAM

Panel Size: 28,337





8.2%

Prefer not to say

Country Lis



### PHILIPPINES

Panel Size: 12,044



BIRB





# SOUTH KOREA

Panel Size: 2,278









27.1%

**Country Lis** 

**B**IRB



# **INTERNET RESEARCH BUREAU**

Sales Contact: sales@irbureau.com

#### LOS ANGELES

1055 West, 7th Street Penthouse, Los Angeles, CA-90017, USA T: +1-310-6272217

#### LONDON

Kemp House 160 City Road London EC1V 2NX UNITED KINGDOM T: +44-2033-183223

#### NEW DELHI

A-6 (5<sup>th</sup> Floor), Edenpark Hotel, Shaheed Jeet Singh Marg New Delhi, 110016, India T: +91-11-40789940