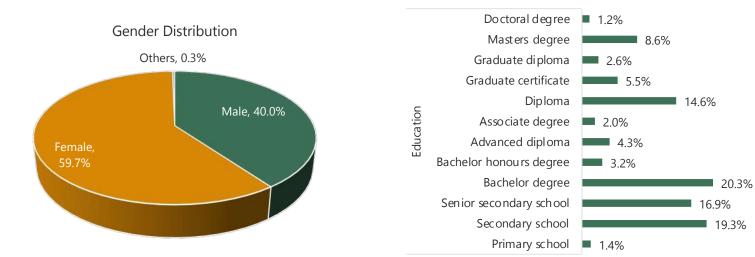

%   |
| 5.3%   |
| 4.5%   |
| 3.4%   |
| 3.4%   |
| 2.4%   |
| 2.7%   |
| 1.3%   |
| 5.5%   |
| ■ 0.8% |
|        |

48.5%

Country Lis



#### NIGERIA

Panel Size: 16,380



Country List

#### UK

Panel Size: 1,25,155



.8%









#### FRANCE

Panel Size: 96,722









Country List



Panel Size: 56,703







### ITALY

Panel Size: 74,643







ΗH

### **SPAIN**

Panel Size: 85,644









**B**IRB

### **NETHERLANDS**

Panel Size: 21,767









### PORTUGAL

Panel Size: 24,136



BIRB





#### **SWITZERLAND**

Panel Size: 18,570 Response Rate: 9.67%









# POLAND

Panel Size: 3,511









Household Income

### INDIA

Panel Size: 3,35,370



**B**IRI





Household Income

## SINGAPORE

Panel Size: 55,526







Household Income

## **AUSTRALIA**

Panel Size: 45,690













Household Income

<u>Country List</u>





Panel Size: 23,489









## HONGKONG

Panel Size: 25,268













Panel Size: 22,848



BIRB



# **INDONESIA**

Panel Size: 30,351







Country List



### JAPAN

Panel Size: 13,021



Consumer Speciality







Country Lis



### TAIWAN

Panel Size: 15,296



BIRB





Household Income

# VIETNAM

Panel Size: 28,337





8.2%

Prefer not to say

Country Lis



### PHILIPPINES

Panel Size: 12,044



BIRB





# SOUTH KOREA

Panel Size: 2,278









27.1%

**Country Lis** 

**B**IRB



# **INTERNET RESEARCH BUREAU**

Sales Contact: sales@irbureau.com

#### LOS ANGELES

1055 West, 7th Street Penthouse, Los Angeles, CA-90017, USA T: +1-310-6272217

#### LONDON

Kemp House 160 City Road London EC1V 2NX UNITED KINGDOM T: +44-2033-18