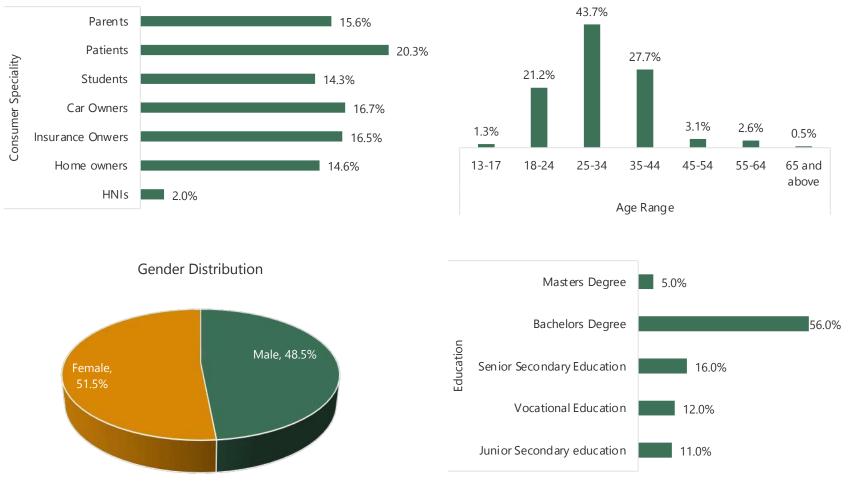

|

48.5%

Country Lis



#### NIGERIA

Panel Size: 16,380



Country List

#### UK

Panel Size: 1,25,155



.8%









#### FRANCE

Panel Size: 96,722









Country List



Panel Size: 56,703







### ITALY

Panel Size: 74,643







ΗH

### **SPAIN**

Panel Size: 85,644









**B**IRB

### **NETHERLANDS**

Panel Size: 21,767









### PORTUGAL

Panel Size: 24,136



BIRB





#### **SWITZERLAND**

Panel Size: 18,570 Response Rate: 9.67%









# POLAND

Panel Size: 3,511









Household Income

### INDIA

Panel Size: 3,35,370



**B**IRI





Household Income

## SINGAPORE

Panel Size: 55,526







Household Income

## **AUSTRALIA**

Panel Size: 45,690













Household Income

<u>Country List</u>





Panel Size: 23,489









## HONGKONG

Panel Size: 25,268













Panel Size: 22,848



BIRB



# **INDONESIA**

Panel Size: 30,351







Country List



### JAPAN

Panel Size: 13,021



Consumer Speciality







Country Lis



### TAIWAN

Panel Size: 15,296



BIRB





Household Income

# VIETNAM

Panel Size: 28,337





8.2%

Prefer not to say

Country Lis



### PHILIPPINES

Panel Size: 12,044



BIRB





# SOUTH KOREA

Panel Size: 2,278









27.1%

**Country Lis** 

**B**IRB



# **INTERNET RESEARCH BUREAU**

Sales Contact: sales@irbureau.com

#### LOS ANGELES

1055 West, 7th Street Penthouse, Los Angeles, CA-90017, USA T: +1-310-6272217

#### LONDON

Kemp House 160 City Road London EC1V 2NX UNITED KINGDOM T: +44-2033-183223

#### NEW DELHI

A-6 (5<sup>th</sup> Floor), Edenpark Hotel, Shaheed Jeet Singh Marg New Delhi, 110016, Ind