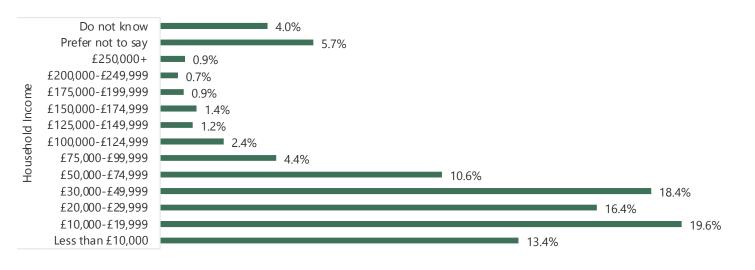

anel Size: 3,91,612













#### CANADA

Panel Size: 20,357



Consumer Speciality





Country Lis



#### **MEXICO**

Panel Size: 75,166







Country List

#### BRAZIL

Panel Size: 2,36,971



BIRB



14.5%



44.3%



#### ARGENTINA

Panel Size: 24,838





9.0%

5.4%

2.6%

1.0%

1.2%

27.0%

16.6%



Country List

Prefer not to say

ARS 2,000,000+

Do not know

ARS 1,000,000-ARS 1,249,999

ARS 1,250,000-ARS 1,499,999

ARS 1,500,000-ARS 1,999,999

ARS 100,000-ARS 199,999

#### SOUTH AFRICA

Panel Size: 34,042





| 8.9%   |
|--------|
| 5.1%   |
| 8.2%   |
| 5.3%   |
| 4.5%   |
| 3.4%   |
| 3.4%   |
| 2.4%   |
| 2.7%   |
| 1.3%   |
| 5.5%   |
| ■ 0.8% |
|        |

48.5%

Country Lis



#### NIGERIA

Panel Size: 16,380



Country List

#### UK

Panel Size: 1,25,155



.8%









#### FRANCE

Panel Size: 96,722









Country List



Panel Size: 56,703







### ITALY

Panel Size: 74,643







ΗH

### **SPAIN**

Panel Size: 85,644









**B**IRB

### **NETHERLANDS**

Panel Size: 21,767









### PORTUGAL

Panel Size: 24,136



BIRB





#### **SWITZERLAND**

Panel Size: 18,570 Response Rate: 9.67%









# POLAND

Panel Size: 3,511









Household Income

### INDIA

Panel Size: 3,35,370



**B**IRI





Household Income

## SINGAPORE

Panel Size: 55,526







Household Income

## **AUSTRALIA**

Panel Size: 45,690













Household Income

<u>Country List</u>





Panel Size: 23,489









## HONGKONG

Panel Size: 25,268













Panel Size: 22,848



BIRB



# **INDONESIA**

Panel Size: 30,351







Country List



### JAPAN

Panel S