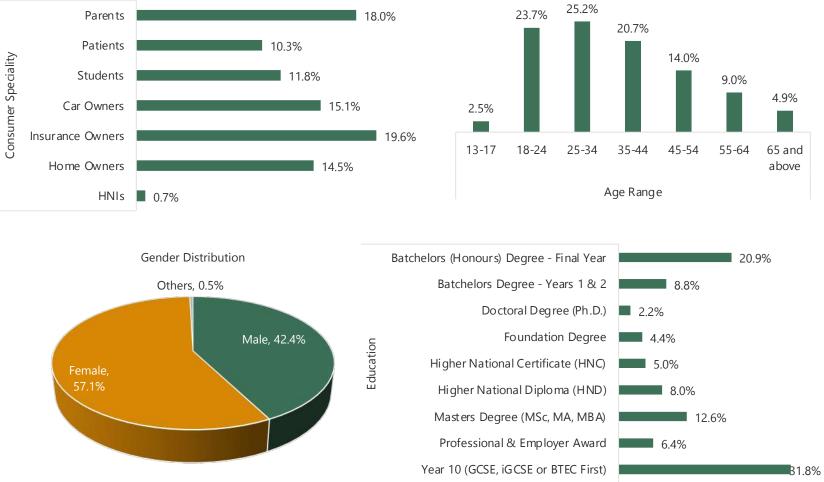

STATES**

Panel Size: 3,91,612













#### CANADA

Panel Size: 20,357



Consumer Speciality





Country Lis



#### **MEXICO**

Panel Size: 75,166







Country List

#### BRAZIL

Panel Size: 2,36,971



BIRB



14.5%



44.3%



#### ARGENTINA

Panel Size: 24,838





9.0%

5.4%

2.6%

1.0%

1.2%

27.0%

16.6%



Country List

Prefer not to say

ARS 2,000,000+

Do not know

ARS 1,000,000-ARS 1,249,999

ARS 1,250,000-ARS 1,499,999

ARS 1,500,000-ARS 1,999,999

ARS 100,000-ARS 199,999

#### SOUTH AFRICA

Panel Size: 34,042





| 8.9%   |
|--------|
| 5.1%   |
| 8.2%   |
| 5.3%   |
| 4.5%   |
| 3.4%   |
| 3.4%   |
| 2.4%   |
| 2.7%   |
| 1.3%   |
| 5.5%   |
| ■ 0.8% |
|        |

48.5%

Country Lis



#### NIGERIA

Panel Size: 16,380



Country List

#### UK

Panel Size: 1,25,155



.8%









#### FRANCE

Panel Size: 96,722









Country List



Panel Size: 56,703







### ITALY

Panel Size: 74,643







ΗH

### **SPAIN**

Panel Size: 85,644









**B**IRB

### **NETHERLANDS**

Panel Size: 21,767









### PORTUGAL

Panel Size: 24,136



BIRB





#### **SWITZERLAND**

Panel Size: 18,570 Response Rate: 9.67%









# POLAND

Panel Size: 3,511









Household Income

### INDIA

Panel Size: 3,35,370



**B**IRI





Household Income

## SINGAPORE

Panel Size: 55,526







Household Income

## **AUSTRALIA**

Panel Size: 45,690













Household Income

<u>Country List</u>





Panel Size: 23,489









## HONGKONG

Panel Size: 25,268













Panel Size: 22,848



BIRB



# **INDONESIA**

Panel Size: 30,351







Country List



### JAP