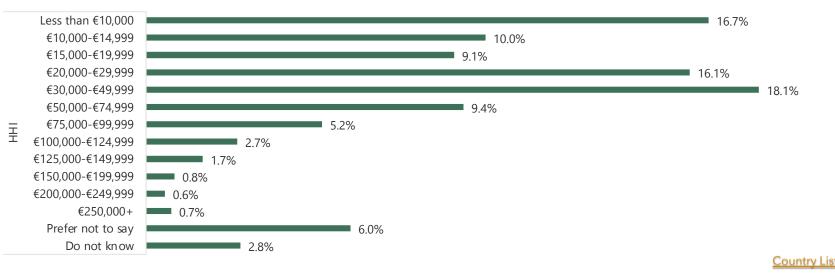

# POLAND

Panel Size: 3,511

Household Income

### INDIA

Panel Size: 3,35,370

**B**IRI

Household Income

## SINGAPORE

Panel Size: 55,526

Household Income

## **AUSTRALIA**

Panel Size: 45,690

Household Income

<u>Country List</u>

Panel Size: 23,489

### TAIWAN

Panel Size: 15,296

BIRB

Household Income