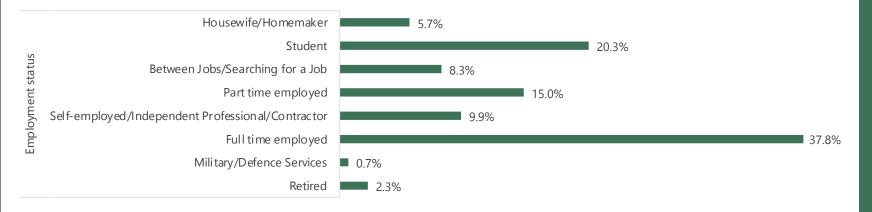

ay

ARS 2,000,000+

Do not know

ARS 1,000,000-ARS 1,249,999

ARS 1,250,000-ARS 1,499,999

ARS 1,500,000-ARS 1,999,999

ARS 100,000-ARS 199,999

#### SOUTH AFRICA

Panel Size: 34,042





| 8.9%   |
|--------|
| 5.1%   |
| 8.2%   |
| 5.3%   |
| 4.5%   |
| 3.4%   |
| 3.4%   |
| 2.4%   |
| 2.7%   |
| 1.3%   |
| 5.5%   |
| ■ 0.8% |
|        |

48.5%

Country Lis



#### NIGERIA

Panel Size: 16,380



Country List

#### UK

Panel Size: 1,25,155



.8%









#### FRANCE

Panel Size: 96,722









Country List



Panel Size: 56,703







### ITALY

Panel Size: 74,643







ΗH

### **SPAIN**

Panel Size: 85,644









**B**IRB

### **NETHERLANDS**

Panel Size: 21,767









### PORTUGAL

Panel Size: 24,136



BIRB





#### **SWITZERLAND**

Panel Size: 18,570 Response Rate: 9.67%









# POLAND

Panel Size: 3,511









Household Income

### INDIA

Panel Size: 3,35,370



**B**IRI





Household Income

## SINGAPORE

Panel Size: 55,526







Household Income

## **AUSTRALIA**

Panel Size: 45,690













Household Income

<u>Country List</u>





Panel Size: 23,489









## HONGKONG

Panel Size: 25,268













Panel Size: 22,848



BIRB



# **INDONESIA**

Panel Size: 30,351







Country List



### JAPAN

Panel Size: 13,021



Consumer Speciality







Country Lis



### TAIWAN

Panel Size: 15,296



BIRB





Household Income

# VIETNAM

Panel Size: 28,337





8.2%

Prefer not to say

Country Lis



### PHILIPPINES

Panel Size: 12,044



BIRB





# SOUTH KOREA

Panel Size: 2,278









27.1%

**Country Lis** 

**B**IRB



# **INTERNET RESEARCH