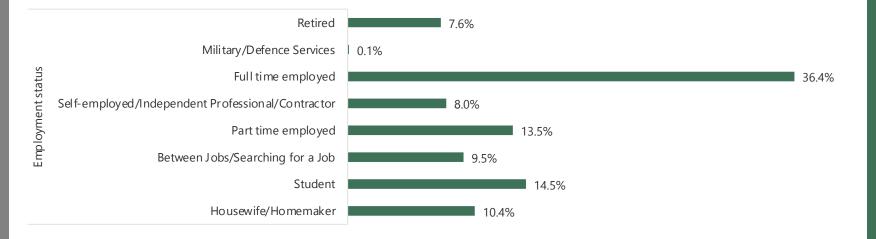

Panel Size: 3,91,612













#### CANADA

Panel Size: 20,357



Consumer Speciality





Country Lis



#### **MEXICO**

Panel Size: 75,166







Country List

#### BRAZIL

Panel Size: 2,36,971



BIRB



14.5%



44.3%



#### ARGENTINA

Panel Size: 24,838





9.0%

5.4%

2.6%

1.0%

1.2%

27.0%

16.6%



Country List

Prefer not to say

ARS 2,000,000+

Do not know

ARS 1,000,000-ARS 1,249,999

ARS 1,250,000-ARS 1,499,999

ARS 1,500,000-ARS 1,999,999

ARS 100,000-ARS 199,999

#### SOUTH AFRICA

Panel Size: 34,042





| 8.9%   |
|--------|
| 5.1%   |
| 8.2%   |
| 5.3%   |
| 4.5%   |
| 3.4%   |
| 3.4%   |
| 2.4%   |
| 2.7%   |
| 1.3%   |
| 5.5%   |
| ■ 0.8% |
|        |

48.5%

Country Lis



#### NIGERIA

Panel Size: 16,380



Country List

#### UK

Panel Size: 1,25,155



.8%









#### FRANCE

Panel Size: 96,722









Country List



Panel Size: 56,703







### ITALY

Panel Size: 74,643







ΗH

### **SPAIN**

Panel Size: 85,644









**B**IRB

### **NETHERLANDS**

Panel Size: 21,767









### PORTUGAL

Panel Size: 24,136



BIRB





#### **SWITZERLAND**

Panel Size: 18,570 Response Rate: 9.67%









# POLAND

Panel Size: 3,511









Household Income

### INDIA

Panel Size: 3,35,370



**B**IRI





Household Income

## SINGAPORE

Panel Size: 55,526







Household Income

## **AUSTRALIA**

Panel Size: 45,690













Household Income

<u>Country List</u>





Panel Size: 23,489









## HONGKONG

Panel Size: 25,268













Panel Size: 22,848



BIRB



# **INDONESIA**

Panel Size: 30,351







Country List



### JAPAN

Panel