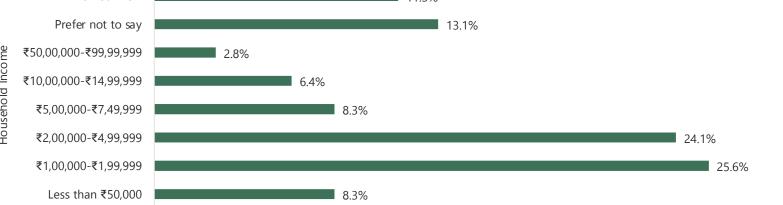

Country List



Panel Size: 56,703







### ITALY

Panel Size: 74,643







ΗH

### **SPAIN**

Panel Size: 85,644









**B**IRB

### **NETHERLANDS**

Panel Size: 21,767









### PORTUGAL

Panel Size: 24,136



BIRB





#### **SWITZERLAND**

Panel Size: 18,570 Response Rate: 9.67%









# POLAND

Panel Size: 3,511









Household Income

### INDIA

Panel Size: 3,35,370



**B**IRI





Household Income

## SINGAPORE

Panel Size: 55,526







Household Income

## **AUSTRALIA**

Panel Size: 45,690













Household Income

<u>Country List</u>





Panel Size: 23,489









## HONGKONG

Panel Size: 25,268













Panel Size: 22,848



BIRB



# **INDONESIA**

Panel Size: 30,351







Country List



### JAPAN

Panel Size: 13,021



Consumer Speciality







Country Lis



### TAIWAN

Panel Size: 15,296



BIRB





Household Income

# VIETNAM

Panel Size: 28,337





8.2%

Prefer not to say

Country Lis



### PHILIPPINES

Panel Size: 12,044



BIRB





# SOUTH KOREA

Panel Size: 2,278









27.1%

**Country Lis** 

**B**IRB



# **INTERNET RESEARCH BUREAU**

Sales Contact: sales@irbureau.com

#### LOS ANGELES

1055 West, 7th Street Penthouse, Los Angeles, CA-90017, USA T: +1-310-6272217

#### LONDON

Kemp House 160 City Road London EC1V 2NX UNITED KINGDOM T: +44-2033-183223

#### NEW DELHI

A-6 (5<sup>th</sup> Floor), Edenpark Hotel, Shaheed Jeet Singh Marg New Delhi, 110016, India T: +91-11-40789940