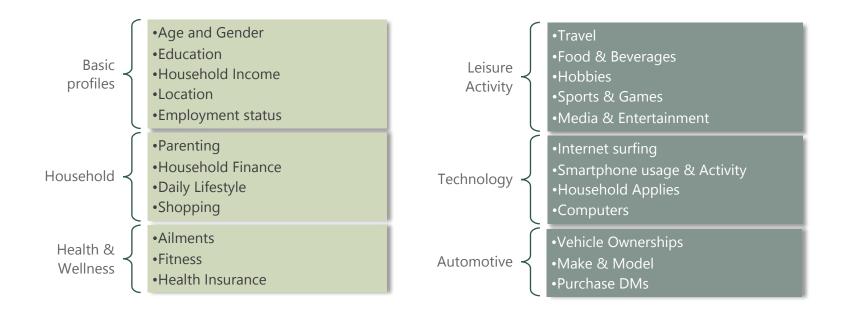

### PRIMARY B2C PROFILING

#### Panel Categorization & Profiles

| B2C                                                                                                                                                                                                                                                                    |  |                                                                             |  |                                                                                                                                                                                                                                                |     |                                                                                                                                                |
|------------------------------------------------------------------------------------------------------------------------------------------------------------------------------------------------------------------------------------------------------------------------|--|-----------------------------------------------------------------------------|--|------------------------------------------------------------------------------------------------------------------------------------------------------------------------------------------------------------------------------------------------|-----|------------------------------------------------------------------------------------------------------------------------------------------------|
| General                                                                                                                                                                                                                                                                |  | Special                                                                     |  | Ailme                                                                                                                                                                                                                                          | nts |                                                                                                                                                |
| <ul> <li>Parents</li> <li>Teens &amp; Kids</li> <li>Homeowners</li> <li>Pet owners</li> <li>Car owners</li> <li>Smartphone users (Mobile panel)</li> <li>Tech Enthusiasts</li> <li>Frequent Shoppers</li> <li>Fashion Enthusiasts</li> <li>Insurance owners</li> </ul> |  | High net-worth Individuals<br>Frequent Travelers<br>International Travelers |  | ADHD<br>Arthritis<br>Asthma<br>Atopic Dermatitis (Eczema)<br>Cancer<br>Cardiovascular Diseases<br>Chronic Rhinosinusitis<br>COPD/Chronic Bronchitis<br>Crohn's Disease/ Ulcerative<br>Colitis<br>Depression/Anxiety Disorder<br>Diabetes T1/T2 |     | Epilepsy<br>Gout<br>Hepatitis<br>High Blood Pressure,<br>Cholesterol<br>Kidney Disease<br>Migraine<br>Multiple Sclerosis<br>Obesity/Overweight |