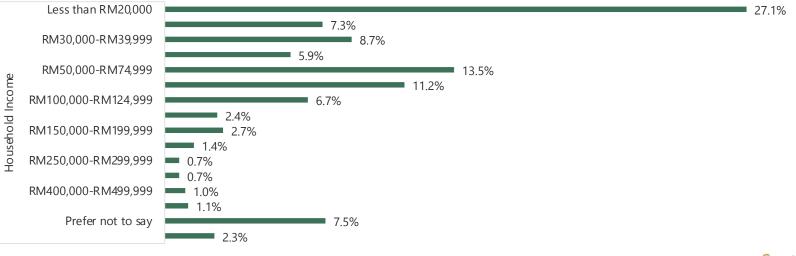

%   |
| 5.5%   |
| ■ 0.8% |
|        |

48.5%

Country Lis



#### NIGERIA

Panel Size: 16,380



Country List

#### UK

Panel Size: 1,25,155



.8%









#### FRANCE

Panel Size: 96,722









Country List



Panel Size: 56,703







### ITALY

Panel Size: 74,643







ΗH

### **SPAIN**

Panel Size: 85,644









**B**IRB

### **NETHERLANDS**

Panel Size: 21,767









### PORTUGAL

Panel Size: 24,136



BIRB





#### **SWITZERLAND**

Panel Size: 18,570 Response Rate: 9.67%









# POLAND

Panel Size: 3,511









Household Income

### INDIA

Panel Size: 3,35,370



**B**IRI





Household Income

## SINGAPORE

Panel Size: 55,526







Household Income

## **AUSTRALIA**

Panel Size: 45,690













Household Income

<u>Country List</u>





Panel Size: 23,489









## HONGKONG

Panel Size: 25,268













Panel Size: 22,848



BIRB



# **INDONESIA**

Panel Size: 30,351







Country List



### JAPAN

Panel Size: 13,021



Consumer Speciality







Country Lis



### TAIWAN

Panel Size: 15,296



BIRB





Household Income

# VIETNAM

Panel Size: 28,337





8.2%

Prefer not to say

Country Lis



### PHILIPPINES

Panel Size: 12,044



BIRB





# SOUTH KOREA

Panel Size: 2,278









27.1%

**Country Lis** 

**B**IRB



# **INTERNET RESEARCH BUREAU**

Sales Contact: sales@irbureau.com

#### LOS ANGELES

1055 West, 7th Street Penthouse, Los Angeles, CA-90017, USA T: +1-310-6272217

#### LONDON

Kemp House 160 City Road London EC1V 2NX UNITED KINGDOM T: +44-2033-183223

#### NEW DELHI

A-6 (5<sup>th</sup> Floor), Edenpark Hotel, Shaheed Jee