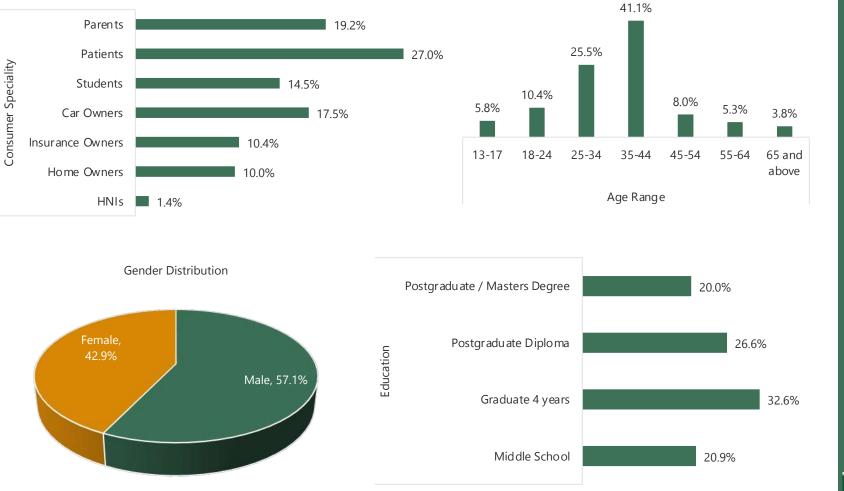

NIGERIA

Panel Size: 16,380



Country List

#### UK

Panel Size: 1,25,155



.8%









#### FRANCE

Panel Size: 96,722









Country List



Panel Size: 56,703







### ITALY

Panel Size: 74,643







ΗH

### **SPAIN**

Panel Size: 85,644









**B**IRB

### **NETHERLANDS**

Panel Size: 21,767









### PORTUGAL

Panel Size: 24,136



BIRB





#### **SWITZERLAND**

Panel Size: 18,570 Response Rate: 9.67%









# POLAND

Panel Size: 3,511









Household Income

### INDIA

Panel Size: 3,35,370



**B**IRI





Household Income

## SINGAPORE

Panel Size: 55,526







Household Income

## **AUSTRALIA**

Panel Size: 45,690













Household Income

<u>Country List</u>





Panel Size: 23,489









## HONGKONG

Panel Size: 25,268













Panel Size: 22,848



BIRB



# **INDONESIA**

Panel Size: 30,351







Country List



### JAPAN

Panel Size: 13,021



Consumer Speciality







Country Lis



### TAIWAN

Panel Size: 15,296



BIRB





Household Income

# VIETNAM

Panel Size: 28,337





8.2%

Prefer not to say

Country Lis



### PHILIPPINES

Panel Size: 12,044



BIRB





# SOUTH KOREA

Panel Size: 2,278









27.1%

**Country Lis** 

**B**IRB



# **INTERNET RESEARCH BUREAU**

Sales Contact: sales@irbureau.com

#### LOS ANGELES

1055 West, 7th Street Penthouse, Los Angeles, CA-90017, USA T: +1-310-6272217

#### LONDON

Kemp House 160 City Road London EC1V 2NX UNITED KINGDOM T: +44-2033-183223

#### NEW DELHI

A-6 (5<sup>th</sup> Floor), Edenpark Hotel, Shaheed Jeet Singh Marg New Delhi, 110016, India T: +91-11-40789940