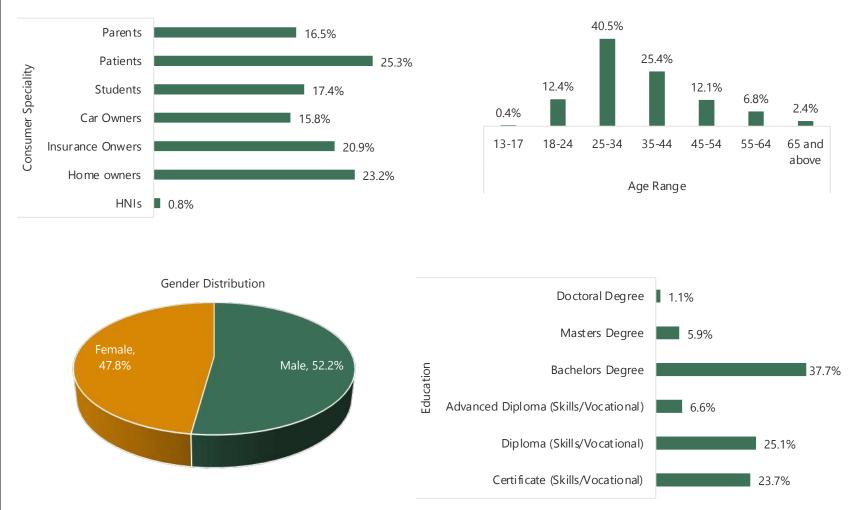

## PORTUGAL

Panel Size: 24,136



BIRB





#### **SWITZERLAND**

Panel Size: 18,570 Response Rate: 9.67%









# POLAND

Panel Size: 3,511









Household Income

### INDIA

Panel Size: 3,35,370



**B**IRI





Household Income

## SINGAPORE

Panel Size: 55,526







Household Income

## **AUSTRALIA**

Panel Size: 45,690













Household Income

<u>Country List</u>





Panel Size: 23,489









## HONGKONG

Panel Size: 25,268













Panel Size: 22,848



BIRB



# **INDONESIA**

Panel Size: 30,351







Country List



### JAPAN

Panel Size: 13,021



Consumer Speciality







Country Lis



### TAIWAN

Panel Size: 15,296



BIRB





Household Income

# VIETNAM

Panel Size: 28,337





8.2%

Prefer not to say

Country Lis



### PHILIPPINES

Panel Size: 12,044



BIRB





# SOUTH KOREA

Panel Size: 2,278









27.1%

**Country Lis** 

**B**IRB



# **INTERNET RESEARCH BUREAU**

Sales Contact: sales@irbureau.com

#### LOS ANGELES

1055 West, 7th Street Penthouse, Los Angeles, CA-90017, USA T: +1-310-6272217

#### LONDON

Kemp House 160 City Road London EC1V 2NX UNITED KINGDOM T: +44-2033-183223

#### NEW DELHI

A-6 (5<sup>th</sup> Floor), Edenpark Hotel, Shaheed Jeet Singh Marg New Delhi, 110016, India T: +91-11-40789940