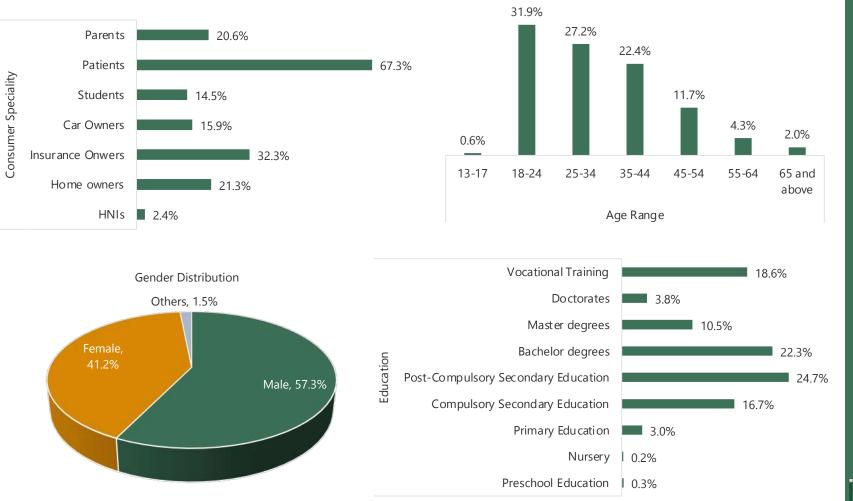

#### BRAZIL

Panel Size: 2,36,971



BIRB



14.5%



44.3%



#### ARGENTINA

Panel Size: 24,838





9.0%

5.4%

2.6%

1.0%

1.2%

27.0%

16.6%



Country List

Prefer not to say

ARS 2,000,000+

Do not know

ARS 1,000,000-ARS 1,249,999

ARS 1,250,000-ARS 1,499,999

ARS 1,500,000-ARS 1,999,999

ARS 100,000-ARS 199,999

#### SOUTH AFRICA

Panel Size: 34,042





| 8.9%   |
|--------|
| 5.1%   |
| 8.2%   |
| 5.3%   |
| 4.5%   |
| 3.4%   |
| 3.4%   |
| 2.4%   |
| 2.7%   |
| 1.3%   |
| 5.5%   |
| ■ 0.8% |
|        |

48.5%

Country Lis



#### NIGERIA

Panel Size: 16,380



Country List

#### UK

Panel Size: 1,25,155



.8%









#### FRANCE

Panel Size: 96,722









Country List



Panel Size: 56,703







### ITALY

Panel Size: 74,643







ΗH

### **SPAIN**

Panel Size: 85,644









**B**IRB

### **NETHERLANDS**

Panel Size: 21,767









### PORTUGAL

Panel Size: 24,136



BIRB





#### **SWITZERLAND**

Panel Size: 18,570 Response Rate: 9.67%









# POLAND

Panel Size: 3,511









Household Income

### INDIA

Panel Size: 3,35,370



**B**IRI





Household Income

## SINGAPORE

Panel Size: 55,526







Household Income

## **AUSTRALIA**

Panel Size: 45,690













Household Income

<u>Country List</u>





Panel Size: 23,489









## HONGKONG

Panel Size: 25,268













Panel Size: 22,848



BIRB



# **INDONESIA**

Panel Size: 30,351







Country List



### JAPAN

Panel Size: 13,021



Consumer Speciality







Country Lis



### TAIWAN

Panel Size: 15,296



BIRB





Household Income

# VIETNAM

Panel Size: 28,337





8.2%

Pre