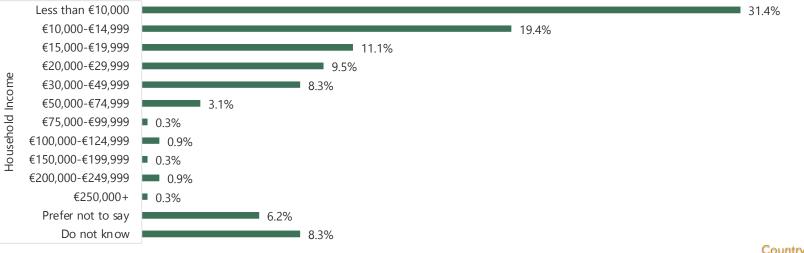

5.4%

2.6%

1.0%

1.2%

27.0%

16.6%



Country List

Prefer not to say

ARS 2,000,000+

Do not know

ARS 1,000,000-ARS 1,249,999

ARS 1,250,000-ARS 1,499,999

ARS 1,500,000-ARS 1,999,999

ARS 100,000-ARS 199,999

#### SOUTH AFRICA

Panel Size: 34,042





| 8.9%   |
|--------|
| 5.1%   |
| 8.2%   |
| 5.3%   |
| 4.5%   |
| 3.4%   |
| 3.4%   |
| 2.4%   |
| 2.7%   |
| 1.3%   |
| 5.5%   |
| ■ 0.8% |
|        |

48.5%

Country Lis



#### NIGERIA

Panel Size: 16,380



Country List

#### UK

Panel Size: 1,25,155



.8%









#### FRANCE

Panel Size: 96,722









Country List



Panel Size: 56,703







### ITALY

Panel Size: 74,643







ΗH

### **SPAIN**

Panel Size: 85,644









**B**IRB

### **NETHERLANDS**

Panel Size: 21,767









### PORTUGAL

Panel Size: 24,136



BIRB





#### **SWITZERLAND**

Panel Size: 18,570 Response Rate: 9.67%









# POLAND

Panel Size: 3,511









Household Income

### INDIA

Panel Size: 3,35,370



**B**IRI





Household Income

## SINGAPORE

Panel Size: 55,526







Household Income

## **AUSTRALIA**

Panel Size: 45,690













Household Income

<u>Country List</u>





Panel Size: 23,489









## HONGKONG

Panel Size: 25,268













Panel Size: 22,848



BIRB



# **INDONESIA**

Panel Size: 30,351







Country List



### JAPAN

Panel Size: 13,021



Consumer Speciality







Country Lis



### TAIWAN

Panel Size: 15,296



BIRB





Household Income

# VIETNAM

Panel Size: 28,337





8.2%

Prefer not to say

Country Lis



### PHILIPPINES

Panel Size: 12,044



BIRB





# SOUTH KOREA

Panel Size: 2,27