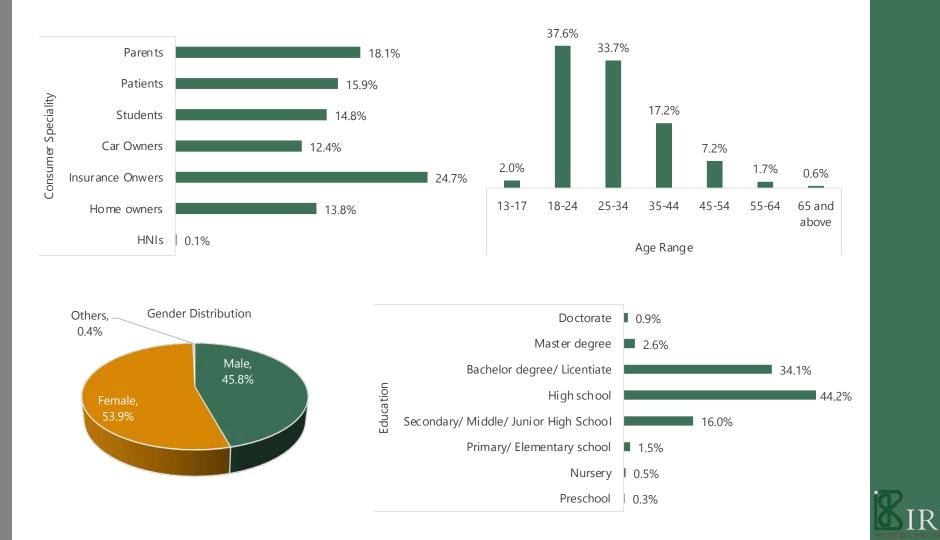

|
|        | India              | 3,35,370 |  |  |
| 34,042 | Singapore          | 55,526   |  |  |
| 16,380 | Australia          | 45,690   |  |  |
| 10,500 | <u>Malaysia</u>    | 23,489   |  |  |
|        | Hong Kong          | 25,268   |  |  |
|        | <u>Thailand</u>    | 22,848   |  |  |
|        | <u>Indonesia</u>   | 30,351   |  |  |
|        | <u>Japan</u>       | 13,021   |  |  |
|        | <u>Taiwan</u>      | 15,296   |  |  |
|        | <u>Vietnam</u>     | 28,337   |  |  |
|        | <u>Philippines</u> | 12,044   |  |  |
|        | South Korea        | 2,278    |  |  |

AFRICA

South Africa

<u>Nigeria</u>



### **UNITED STATES**

Panel Size: 3,91,612













#### CANADA

Panel Size: 20,357



Consumer Speciality





Country Lis



#### **MEXICO**

Panel Size: 75,166







Country List

#### BRAZIL

Panel Size: 2,36,971



BIRB



14.5%



44.3%



#### ARGENTINA

Panel Size: 24,838





9.0%

5.4%

2.6%

1.0%

1.2%

27.0%

16.6%



Country List

Prefer not to say

ARS 2,000,000+

Do not know

ARS 1,000,000-ARS 1,249,999

ARS 1,250,000-ARS 1,499,999

ARS 1,500,000-ARS 1,999,999

ARS 100,000-ARS 199,999

#### SOUTH AFRICA

Panel Size: 34,042





| 8.9%   |
|--------|
| 5.1%   |
| 8.2%   |
| 5.3%   |
| 4.5%   |
| 3.4%   |
| 3.4%   |
| 2.4%   |
| 2.7%   |
| 1.3%   |
| 5.5%   |
| ■ 0.8% |
|        |

48.5%

Country Lis



#### NIGERIA

Panel Size: 16,380



Country List

#### UK

Panel Size: 1,25,155



.8%









#### FRANCE

Panel Size: 96,722









Country List



Panel Size: 56,703







### ITALY

Panel Size: 74,643







ΗH

### **SPAIN**

Pa