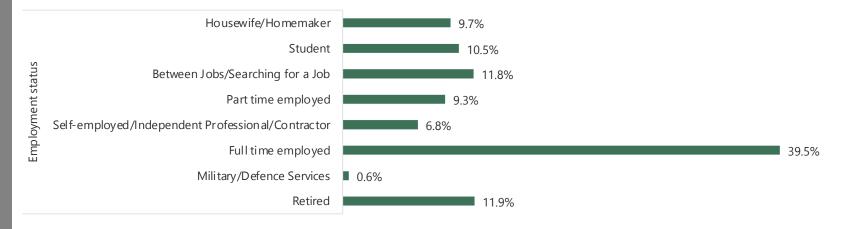

ADA

Panel Size: 20,357



Consumer Speciality





Country Lis



#### **MEXICO**

Panel Size: 75,166







Country List

#### BRAZIL

Panel Size: 2,36,971



BIRB



14.5%



44.3%



#### ARGENTINA

Panel Size: 24,838





9.0%

5.4%

2.6%

1.0%

1.2%

27.0%

16.6%



Country List

Prefer not to say

ARS 2,000,000+

Do not know

ARS 1,000,000-ARS 1,249,999

ARS 1,250,000-ARS 1,499,999

ARS 1,500,000-ARS 1,999,999

ARS 100,000-ARS 199,999

#### SOUTH AFRICA

Panel Size: 34,042





| 8.9%   |
|--------|
| 5.1%   |
| 8.2%   |
| 5.3%   |
| 4.5%   |
| 3.4%   |
| 3.4%   |
| 2.4%   |
| 2.7%   |
| 1.3%   |
| 5.5%   |
| ■ 0.8% |
|        |

48.5%

Country Lis



#### NIGERIA

Panel Size: 16,380



Country List

#### UK

Panel Size: 1,25,155



.8%









#### FRANCE

Panel Size: 96,722









Country List



Panel Size: 56,703







### ITALY

Panel Size: 74,643







ΗH

### **SPAIN**

Panel Size: 85,644









**B**IRB

### **NETHERLANDS**

Panel Size: 21,767









### PORTUGAL

Panel Size: 24,136



BIRB





#### **SWITZERLAND**

Panel Size: 18,570 Response Rate: 9.67%









# POLAND

Panel Size: 3,511









Household Income

### INDIA

Panel Size: 3,35,370



**B**IRI





Household Income

## SINGAPORE

Panel Size: 55,526







Household Income

## **AUSTRALIA**

Panel Size: 45,690













Household Income

<u>Country List</u>





Panel Size: 23,489









## HONGKONG

Panel Size: 25,268













Panel Size: 22,848



BIRB



# **INDONESIA**

Panel Size: 30,351







Country List



### JAPAN

Panel Size: 13,021



Consumer Speciality