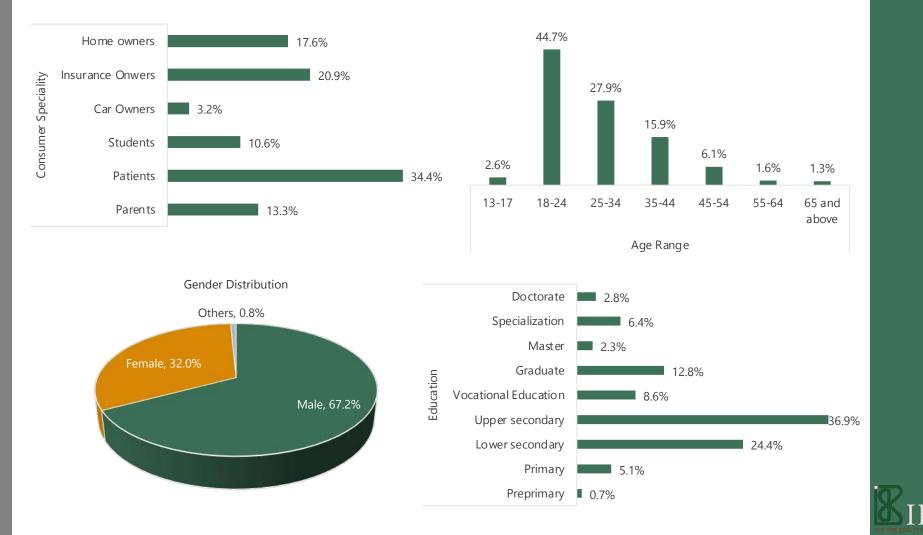

a          | 45,690   |  |  |
| 10,500 | <u>Malaysia</u>    | 23,489   |  |  |
|        | Hong Kong          | 25,268   |  |  |
|        | <u>Thailand</u>    | 22,848   |  |  |
|        | <u>Indonesia</u>   | 30,351   |  |  |
|        | <u>Japan</u>       | 13,021   |  |  |
|        | <u>Taiwan</u>      | 15,296   |  |  |
|        | <u>Vietnam</u>     | 28,337   |  |  |
|        | <u>Philippines</u> | 12,044   |  |  |
|        | South Korea        | 2,278    |  |  |

AFRICA

South Africa

<u>Nigeria</u>



### **UNITED STATES**

Panel Size: 3,91,612













#### CANADA

Panel Size: 20,357



Consumer Speciality





Country Lis



#### **MEXICO**

Panel Size: 75,166







Country List

#### BRAZIL

Panel Size: 2,36,971



BIRB



14.5%



44.3%



#### ARGENTINA

Panel Size: 24,838





9.0%

5.4%

2.6%

1.0%

1.2%

27.0%

16.6%



Country List

Prefer not to say

ARS 2,000,000+

Do not know

ARS 1,000,000-ARS 1,249,999

ARS 1,250,000-ARS 1,499,999

ARS 1,500,000-ARS 1,999,999

ARS 100,000-ARS 199,999

#### SOUTH AFRICA

Panel Size: 34,042





| 8.9%   |
|--------|
| 5.1%   |
| 8.2%   |
| 5.3%   |
| 4.5%   |
| 3.4%   |
| 3.4%   |
| 2.4%   |
| 2.7%   |
| 1.3%   |
| 5.5%   |
| ■ 0.8% |
|        |

48.5%

Country Lis



#### NIGERIA

Panel Size: 16,380



Country List

#### UK

Panel Size: 1,25,155



.8%









#### FRANCE

Panel Size: 96,722









Country List



Panel Size: 56,703







### ITALY

Panel Size: 74,643







ΗH

### **SPAIN**

Panel Size: 85,644









**B**IRB

### **NETHERLANDS**

Panel Size: 21,767









### PORTUGAL

Panel Size: 24,136