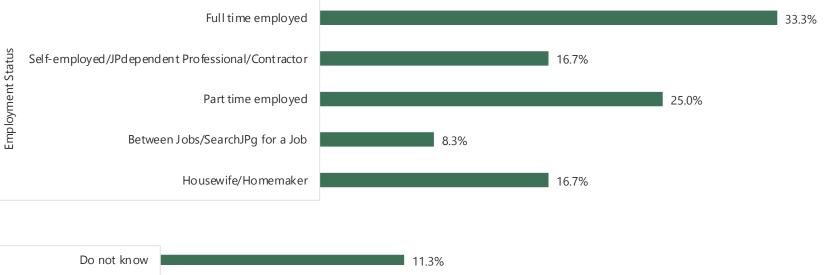

Country List



Panel Size: 56,703







### ITALY

Panel Size: 74,643







ΗH

### **SPAIN**

Panel Size: 85,644









**B**IRB

### **NETHERLANDS**

Panel Size: 21,767









### PORTUGAL

Panel Size: 24,136



BIRB





#### **SWITZERLAND**

Panel Size: 18,570 Response Rate: 9.67%









# POLAND

Panel Size: 3,511









Household Income

### INDIA

Panel Size: 3,35,370



**B**IRI





Household Income

## SINGAPORE

Panel Size: 55,526







Household Income

## **AUSTRALIA**

Panel Size: 45,690













Household Income

<u>Country List</u>





Panel Size: 23,489









## HONGKONG

Panel Size: 25,268













Panel Size: 22,848



BIRB



# **INDONESIA**

Panel Size: 30,351







Country List



### JAPAN

Panel Size: 13,021



Consumer Speciality







Country Lis



### TAIWAN

Panel Size: 15,296



BIRB





Household Income

# VIETNAM

Panel Size: 28,337





8.2%

Prefer not to say

Country Lis



### PHILIPPINES

Panel Size: 12,044



BIRB





# SOUTH KOREA

Panel Size: 2,278









27.1%

**Country Lis** 

**B**IRB



# **INTERNET RESEARCH BUREAU**

Sales Contact: sales@irbureau.com

#### LOS ANGELES

1055 West, 7th Street Penthouse, Los Angeles, CA-90017, USA T: +1-310-6272217

#### LONDON

Kemp House 160 City Road London EC1V 2NX UNITED KINGDOM T: +44-2033-183223

#### NEW DELHI

A-6 (5<sup>th</sup> Floor), Edenpark Hotel, Shaheed Jeet Singh Marg New Delhi, 110016, India T: +91-11-40789940