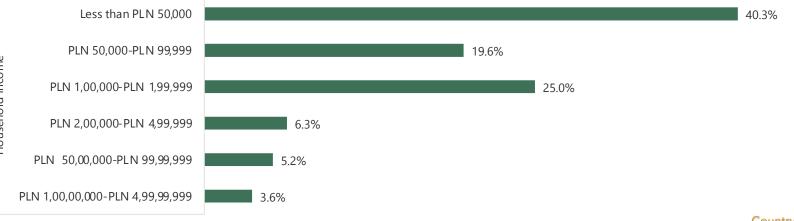

000,000-ARS 1,249,999

ARS 1,250,000-ARS 1,499,999

ARS 1,500,000-ARS 1,999,999

ARS 100,000-ARS 199,999

#### SOUTH AFRICA

Panel Size: 34,042





| 8.9%   |
|--------|
| 5.1%   |
| 8.2%   |
| 5.3%   |
| 4.5%   |
| 3.4%   |
| 3.4%   |
| 2.4%   |
| 2.7%   |
| 1.3%   |
| 5.5%   |
| ■ 0.8% |
|        |

48.5%

Country Lis



#### NIGERIA

Panel Size: 16,380



Country List

#### UK

Panel Size: 1,25,155



.8%









#### FRANCE

Panel Size: 96,722









Country List



Panel Size: 56,703







### ITALY

Panel Size: 74,643







ΗH

### **SPAIN**

Panel Size: 85,644









**B**IRB

### **NETHERLANDS**

Panel Size: 21,767









### PORTUGAL

Panel Size: 24,136



BIRB





#### **SWITZERLAND**

Panel Size: 18,570 Response Rate: 9.67%









# POLAND

Panel Size: 3,511









Household Income

### INDIA

Panel Size: 3,35,370



**B**IRI





Household Income

## SINGAPORE

Panel Size: 55,526







Household Income

## **AUSTRALIA**

Panel Size: 45,690













Household Income

<u>Country List</u>





Panel Size: 23,489









## HONGKONG

Panel Size: 25,268













Panel Size: 22,848



BIRB



# **INDONESIA**

Panel Size: 30,351







Country List



### JAPAN

Panel Size: 13,021



Consumer Speciality







Country Lis



### TAIWAN

Panel Size: 15,296



BIRB





Household Income

# VIETNAM

Panel Size: 28,337





8.2%

Prefer not to say

Country Lis



### PHILIPPINES

Panel Size: 12,044



BIRB





# SOUTH KOREA

Panel Size: 2,278









27.1%

**Country Lis** 

**B**IRB



# **INTERNET RESEARCH BUREAU**

Sales Contact: sales@irburea