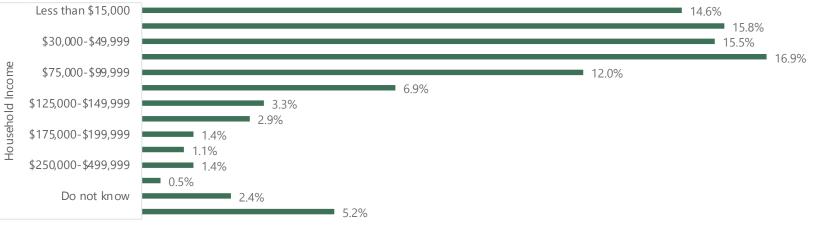

|  |
|--------|--------------------|----------|--|--|
|        | India              | 3,35,370 |  |  |
| 34,042 | Singapore          | 55,526   |  |  |
| 16,380 | Australia          | 45,690   |  |  |
| 10,500 | <u>Malaysia</u>    | 23,489   |  |  |
|        | Hong Kong          | 25,268   |  |  |
|        | <u>Thailand</u>    | 22,848   |  |  |
|        | <u>Indonesia</u>   | 30,351   |  |  |
|        | <u>Japan</u>       | 13,021   |  |  |
|        | <u>Taiwan</u>      | 15,296   |  |  |
|        | <u>Vietnam</u>     | 28,337   |  |  |
|        | <u>Philippines</u> | 12,044   |  |  |
|        | South Korea        | 2,278    |  |  |

AFRICA

South Africa

<u>Nigeria</u>



### **UNITED STATES**

Panel Size: 3,91,612













#### CANADA

Panel Size: 20,357



Consumer Speciality





Country Lis



#### **MEXICO**

Panel Size: 75,166







Country List

#### BRAZIL

Panel Size: 2,36,971



BIRB



14.5%



44.3%



#### ARGENTINA

Panel Size: 24,838





9.0%

5.4%

2.6%

1.0%

1.2%

27.0%

16.6%



Country List

Prefer not to say

ARS 2,000,000+

Do not know

ARS 1,000,000-ARS 1,249,999

ARS 1,250,000-ARS 1,499,999

ARS 1,500,000-ARS 1,999,999

ARS 100,000-ARS 199,999

#### SOUTH AFRICA

Panel Size: 34,042





| 8.9%   |
|--------|
| 5.1%   |
| 8.2%   |
| 5.3%   |
| 4.5%   |
| 3.4%   |
| 3.4%   |
| 2.4%   |
| 2.7%   |
| 1.3%   |
| 5.5%   |
| ■ 0.8% |
|        |

48.5%

Country Lis



#### NIGERIA

Panel Size: 16,380



Country List

#### UK

Panel Size: 1,25,155



.8%









#### FRANCE

Panel Size: 96,722









Country List



Panel Size: 56,703







###