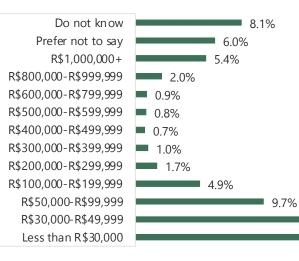

#### ARGENTINA

Panel Size: 24,838

9.0%

5.4%

2.6%

1.0%

1.2%

27.0%

16.6%

Country List

Prefer not to say

ARS 2,000,000+

Do not know

ARS 1,000,000-ARS 1,249,999

ARS 1,250,000-ARS 1,499,999

ARS 1,500,000-ARS 1,999,999

ARS 100,000-ARS 199,999