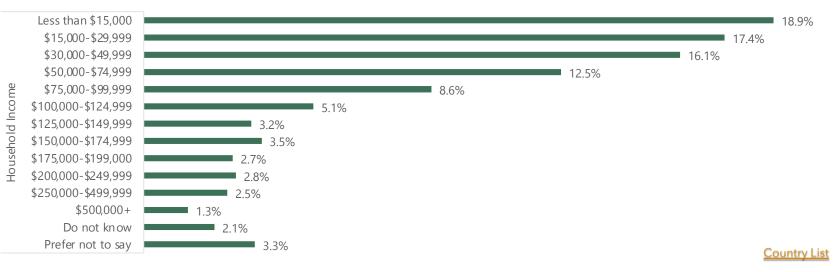

3,511    |  |  |

| 4      | ASIA-P             | PACIFIC  |  |  |
|--------|--------------------|----------|--|--|
|        | India              | 3,35,370 |  |  |
| 34,042 | Singapore          | 55,526   |  |  |
| 16,380 | Australia          | 45,690   |  |  |
| 10,500 | <u>Malaysia</u>    | 23,489   |  |  |
|        | Hong Kong          | 25,268   |  |  |
|        | <u>Thailand</u>    | 22,848   |  |  |
|        | <u>Indonesia</u>   | 30,351   |  |  |
|        | <u>Japan</u>       | 13,021   |  |  |
|        | <u>Taiwan</u>      | 15,296   |  |  |
|        | <u>Vietnam</u>     | 28,337   |  |  |
|        | <u>Philippines</u> | 12,044   |  |  |
|        | South Korea        | 2,278    |  |  |

AFRICA

South Africa

<u>Nigeria</u>



### **UNITED STATES**

Panel Size: 3,91,612













#### CANADA

Panel Size: 20,357



Consumer Speciality





Country Lis



#### **MEXICO**

Panel Size: 75,166







Country List

#### BRAZIL

Panel Size: 2,36,971



BIRB



14.5%



44.3%



#### ARGENTINA

Panel Size: 24,838





9.0%

5.4%

2.6%

1.0%

1.2%

27.0%

16.6%



Country List

Prefer not to say

ARS 2,000,000+

Do not know

ARS 1,000,000-ARS 1,249,999

ARS 1,250,000-ARS 1,499,999

ARS 1,500,000-ARS 1,999,999

ARS 100,000-ARS 199,999

#### SOUTH AFRICA

Panel Size: 34,042





| 8.9%   |
|--------|
| 5.1%   |
| 8.2%   |
| 5.3%   |
| 4.5%   |
| 3.4%   |
| 3.4%   |
| 2.4%   |
| 2.7%   |
| 1.3%   |
| 5.5%   |
| ■ 0.8% |
|        |

48.5%

Country Lis



#### NIGERIA

Panel Size: 16,380



Country List

#### UK

Panel Size: 1,25,155



.8%









#### FRANCE

Panel Size: 96