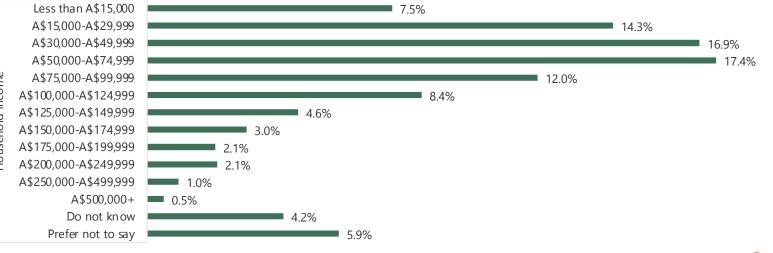

| 5.3%   |
| 4.5%   |
| 3.4%   |
| 3.4%   |
| 2.4%   |
| 2.7%   |
| 1.3%   |
| 5.5%   |
| ■ 0.8% |
|        |

48.5%

Country Lis



#### NIGERIA

Panel Size: 16,380



Country List

#### UK

Panel Size: 1,25,155



.8%









#### FRANCE

Panel Size: 96,722









Country List



Panel Size: 56,703







### ITALY

Panel Size: 74,643







ΗH

### **SPAIN**

Panel Size: 85,644









**B**IRB

### **NETHERLANDS**

Panel Size: 21,767









### PORTUGAL

Panel Size: 24,136



BIRB





#### **SWITZERLAND**

Panel Size: 18,570 Response Rate: 9.67%









# POLAND

Panel Size: 3,511









Household Income

### INDIA

Panel Size: 3,35,370



**B**IRI





Household Income

## SINGAPORE

Panel Size: 55,526







Household Income

## **AUSTRALIA**

Panel Size: 45,690













Household Income

<u>Country List</u>





Panel Size: 23,489









## HONGKONG

Panel Size: 25,268













Panel Size: 22,848



BIRB



# **INDONESIA**

Panel Size: 30,351







Country List



### JAPAN

Panel Size: 13,021



Consumer Speciality







Country Lis



### TAIWAN

Panel Size: 15,296



BIRB





Household Income

# VIETNAM

Panel Size: 28,337





8.2%

Prefer not to say

Country Lis



### PHILIPPINES

Panel Size: 12,044



BIRB





# SOUTH KOREA

Panel Size: 2,278









27.1%

**Country Lis** 

**B**IRB



# **INTERNET RESEARCH BUREAU**

Sales Contact: sales@irbureau.com

#### LOS ANGELES

1055 West, 7th Street Penthouse, Los Angeles, CA-90017, USA T: +1-310-6272217

#### LONDON

Kemp House 160 City Road London EC1V 2NX UNITED KINGDOM T: +44-2033-183223