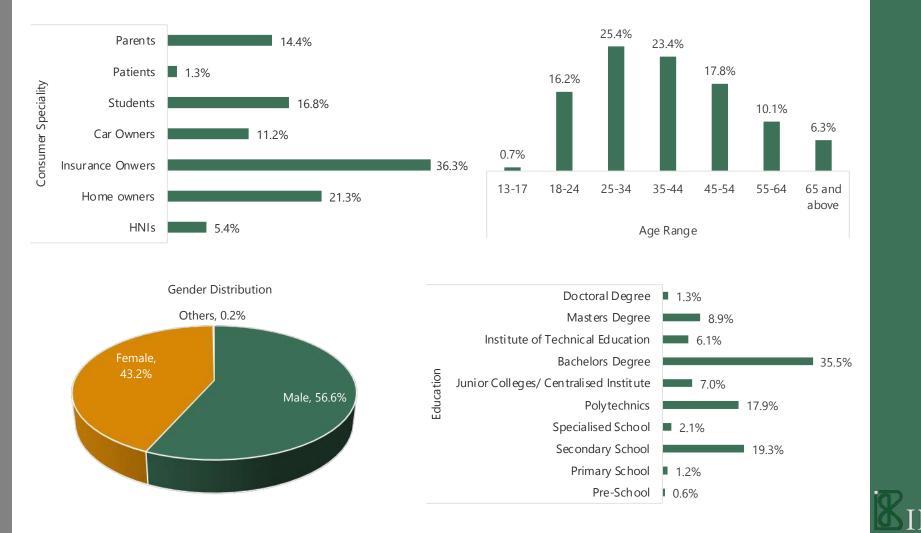

CA

Panel Size: 34,042





| 8.9%   |
|--------|
| 5.1%   |
| 8.2%   |
| 5.3%   |
| 4.5%   |
| 3.4%   |
| 3.4%   |
| 2.4%   |
| 2.7%   |
| 1.3%   |
| 5.5%   |
| ■ 0.8% |
|        |

48.5%

Country Lis



#### NIGERIA

Panel Size: 16,380



Country List

#### UK

Panel Size: 1,25,155



.8%









#### FRANCE

Panel Size: 96,722









Country List



Panel Size: 56,703







### ITALY

Panel Size: 74,643







ΗH

### **SPAIN**

Panel Size: 85,644









**B**IRB

### **NETHERLANDS**

Panel Size: 21,767









### PORTUGAL

Panel Size: 24,136



BIRB





#### **SWITZERLAND**

Panel Size: 18,570 Response Rate: 9.67%









# POLAND

Panel Size: 3,511









Household Income

### INDIA

Panel Size: 3,35,370



**B**IRI





Household Income

## SINGAPORE

Panel Size: 55,526







Household Income

## **AUSTRALIA**

Panel Size: 45,690













Household Income

<u>Country List</u>





Panel Size: 23,489









## HONGKONG

Panel Size: 25,268













Panel Size: 22,848



BIRB



# **INDONESIA**

Panel Size: 30,351







Country List



### JAPAN

Panel Size: 13,021



Consumer Speciality







Country Lis



### TAIWAN

Panel Size: 15,296



BIRB





Household Income

# VIETNAM

Panel Size: 28,337





8.2%

Prefer not to say

Country Lis



### PHILIPPINES

Panel Size: 12,044



BIRB





# SOUTH KOREA

Panel Size: 2,278









27.1%

**Country Lis** 

**B**IRB



# **INTERNET RESEARCH BUREAU**

Sales Contact: sales@irbureau.com

#### LOS ANGELES

1055 West, 7th Street Penthouse, Los Angeles, CA-90017, USA T: +1-310-6272217

#### LONDON

Kemp