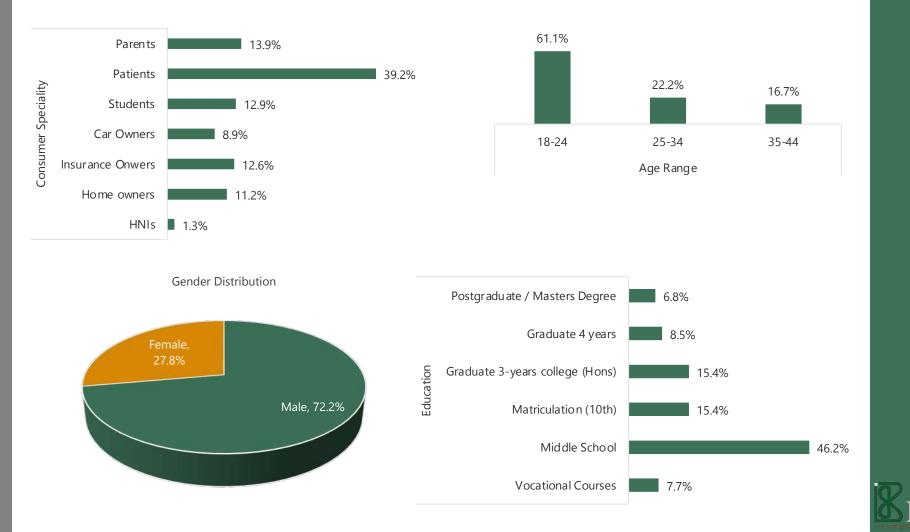

S 1,000,000-ARS 1,249,999

ARS 1,250,000-ARS 1,499,999

ARS 1,500,000-ARS 1,999,999

ARS 100,000-ARS 199,999

#### SOUTH AFRICA

Panel Size: 34,042





| 8.9%   |
|--------|
| 5.1%   |
| 8.2%   |
| 5.3%   |
| 4.5%   |
| 3.4%   |
| 3.4%   |
| 2.4%   |
| 2.7%   |
| 1.3%   |
| 5.5%   |
| ■ 0.8% |
|        |

48.5%

Country Lis



#### NIGERIA

Panel Size: 16,380



Country List

#### UK

Panel Size: 1,25,155



.8%









#### FRANCE

Panel Size: 96,722









Country List



Panel Size: 56,703







### ITALY

Panel Size: 74,643







ΗH

### **SPAIN**

Panel Size: 85,644









**B**IRB

### **NETHERLANDS**

Panel Size: 21,767









### PORTUGAL

Panel Size: 24,136



BIRB





#### **SWITZERLAND**

Panel Size: 18,570 Response Rate: 9.67%









# POLAND

Panel Size: 3,511









Household Income

### INDIA

Panel Size: 3,35,370



**B**IRI





Household Income

## SINGAPORE

Panel Size: 55,526







Household Income

## **AUSTRALIA**

Panel Size: 45,690













Household Income

<u>Country List</u>





Panel Size: 23,489









## HONGKONG

Panel Size: 25,268













Panel Size: 22,848



BIRB



# **INDONESIA**

Panel Size: 30,351







Country List



### JAPAN

Panel Size: 13,021



Consumer Speciality







Country Lis



### TAIWAN

Panel Size: 15,296



BIRB





Household Income

# VIETNAM

Panel Size: 28,337





8.2%

Prefer not to say

Country Lis



### PHILIPPINES

Panel Size: 12,044



BIRB





# SOUTH KOREA

Panel Size: 2,278









27.1%

**Country Lis** 

**B**IRB



# **INTERNET RESEARCH BUREAU**

Sales Contact: sales@irb