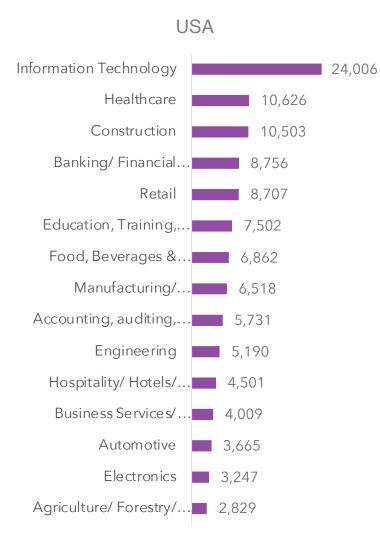

LANDS  <br>SWITZERLAND                                                 |  |
|                                               | <u>APAC</u>                                                                                                                                |  |
| AFRICA<br>SOUTH AFRICA   NIGERIA              | INDIA   SINGAPORE  AUSTRALIA   MALAYSIA  <br>HONG KONG   INDONESIA   JAPAN   THAILAND  <br>VIETNAM   TAIWAN   SOUTH KOREA  <br>PHILIPPINES |  |
|                                               |                                                                                                                                            |  |

IRB

#### NORTH AMERICA USA | CANADA | MEXICO



## JOB ROLES & TITLES





#### **DECISION MAKERS**



**B**IRB

#### **COMPANY SIZE**











### **TOP 15 PROFESSIONALS**





3,426





#### LATIN AMERICA

BRAZIL | ARGENTINA



#### JOB ROLES & TITLES





### **DECISION MAKERS**





#### **COMPANY SIZE**





#### BR

Information Technology Education, Training, Library Food, Beverages & Tobacco Wholesale/Trade Automotive Banking/Financial services Manufacturing/Production Accounting, auditing, payroll, tax Engineering Marketing/Advertising Internet/ E-Commerce Healthcare Agriculture/ Forestry/ Fishing Entertainment, Movies & Media Transportation, Logistics

| 9,157 |
|-------|
| 8,167 |
| 7,544 |
| 6,141 |
| 5,765 |
| 5,213 |
| 5,019 |
| 4,458 |
| 4,090 |
| 3,914 |
| 3,832 |
| 3,686 |
| 3,353 |
| 3,117 |
| 2,505 |

#### AR





### **TOP 15 PROFESSIONALS**



#### AR





#### EUROPE

UK | FRANCE| GERMANY | SPAIN | ITAL