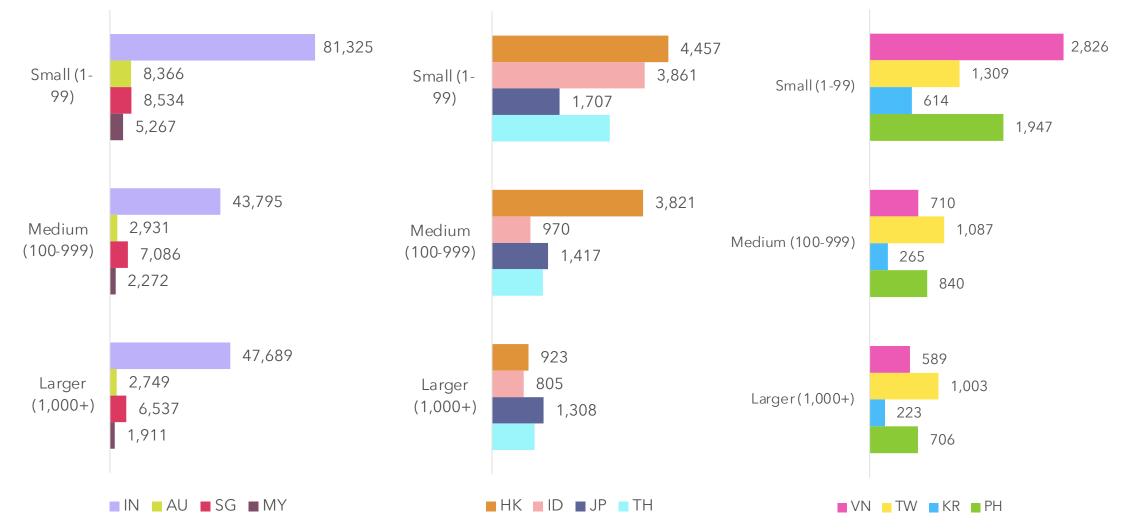

490



### **TOP 10 PROFESSIONALS**









### **TOP 10 PROFESSIONALS**









### **TOP 10 PROFESSIONALS**











### JOB ROLES & TITLES





### **DECISION MAKERS**





#### **COMPANY SIZE**





ΖA

Education, Training, Library Banking/Financial services Retail Healthcare Information Technology Engineering Accounting, auditing, payroll, tax Agriculture/ Forestry/ Fishing Hospitality/Hotels/Restaurants Business Services/ Consulting Food, Beverages & Tobacco Entertainment, Movies & Media Automotive Construction











NG



INDIA | SINGAPORE| AUSTRALIA | MALAYSIA | HONG KONG | INDONESIA | JAPAN | THAILAND | VIETNAM | TAIWAN | SOUTH KOREA | PHILIPPINES |

ASIA PACIFIC

1,96,711



### JOB ROLES & TITLES



**B**IRB

### **DECISION MAKERS**



**B**IRB

### COMPANY SIZE



BIRB

# **TOP 15 INDUSTRIES**







# **TOP 15 INDUSTRIES**

#### Education,... 1,114 Information... 937 Banking/... 912 Manufacturing... 890 Engineering 876 Transportation... 710 Construction 677 Retail 540 Food,... 411 Healthcare 304 Accounting,... 289 Business... 277 Hospitality/... 269 Wholesale/... 258 Real Estate 251

ΗK

| Education,    | 624 |  |  |
|---------------|-----|--|--|
| Information   | 520 |  |  |
| Manufacturin  | 492 |  |  |
| Banking/      | 465 |  |  |
| Engineering   | 462 |  |  |
| Transportatio | 353 |  |  |
| Construction  | 321 |  |  |
| Retail        | 283 |  |  |
| Food,         | 191 |  |  |
| Healthcare    | 182 |  |  |
| Accounting,   | 167 |  |  |
| Business      | 160 |  |  |
| Hospitality/  | 153 |  |  |
| Wholesale/    | 147 |  |  |
| Real Estate   |