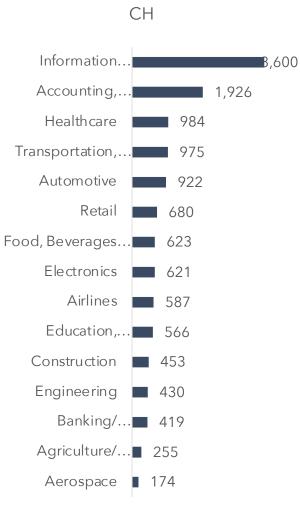

#### EUROPE

UK | FRANCE| GERMANY | SPAIN | ITALY | PORTUGAL | POLAND | NETHERLANDS | SWITZERLAND

# **TOP 15 INDUSTRIES**