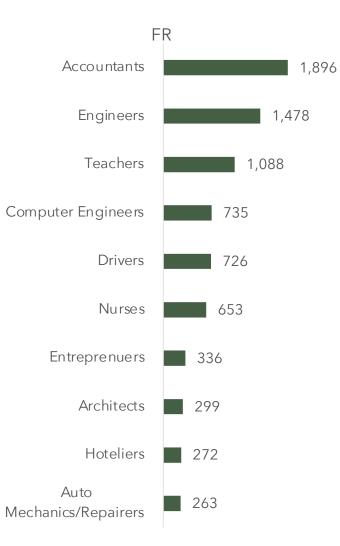

#### EUROPE

UK | FRANCE| GERMANY | SPAIN | ITALY | PORTUGAL | POLAND | NETHERLANDS | SWITZERLAND

### **TOP 10 PROFESSIONALS**