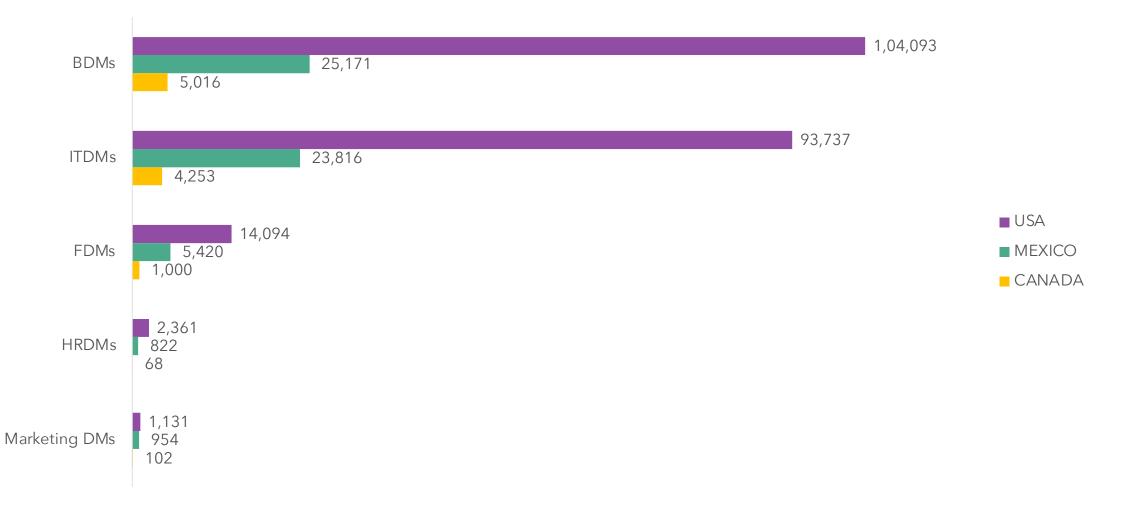

SPAIN  <br>PORTUGAL   POLAND   NETHERLANDS  <br>SWITZERLAND                                                 |  |
|                                               | <u>APAC</u>                                                                                                                                |  |
| AFRICA<br>SOUTH AFRICA   NIGERIA              | INDIA   SINGAPORE  AUSTRALIA   MALAYSIA  <br>HONG KONG   INDONESIA   JAPAN   THAILAND  <br>VIETNAM   TAIWAN   SOUTH KOREA  <br>PHILIPPINES |  |
|                                               |                                                                                                                                            |  |

IRB

#### NORTH AMERICA USA | CANADA | MEXICO



## JOB ROLES & TITLES





#### **DECISION MAKERS**



**B**IRB

#### **COMPANY SIZE**











### **TOP 15 PROFESSIONALS**





3,426





#### LATIN AMERICA

BRAZIL | ARGENTINA



#### JOB ROLES & TITLES





### **DECISION MAKERS**





#### **COMPANY SIZE**





#### BR

Information Technology Education, Training, Library Food, Beverages & Tobacco Wholesale/Trade Automotive Banking/Financial services Manufacturing/Production Accounting, auditing, payroll, tax Engineering Marketing/Advertising Internet/ E-Commerce Healthcare Agriculture/ Forestry/ Fishing Entertainment, Movies & Media Transportation, Logistics

| 9,157 |
|-------|
| 8,167 |
| 7,544 |
| 6,141 |
| 5,765 |
| 5,213 |
| 5,019 |
| 4,458 |
| 4,090 |
| 3,914 |
| 3,832 |
| 3,686 |
| 3,353 |
| 3,117 |
| 2,505 |

#### AR





### **TOP 15 PROFESSIONALS**



#### AR





#### EURO