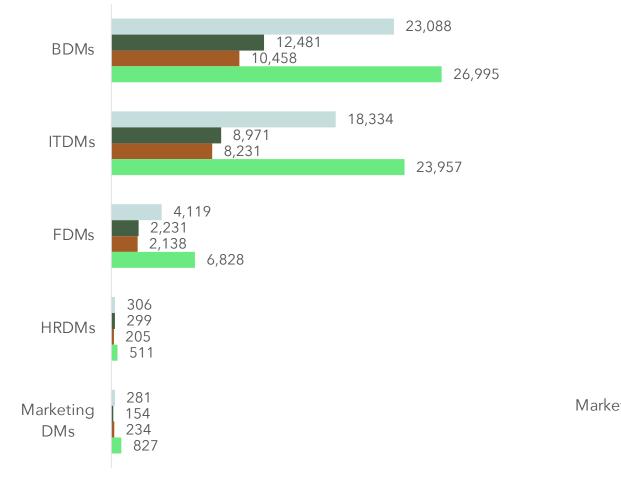

#### EUROPE

UK | FRANCE| GERMANY | SPAIN | ITALY | PORTUGAL | POLAND | NETHERLANDS | SWITZERLAND

### JOB ROLES & TITLES