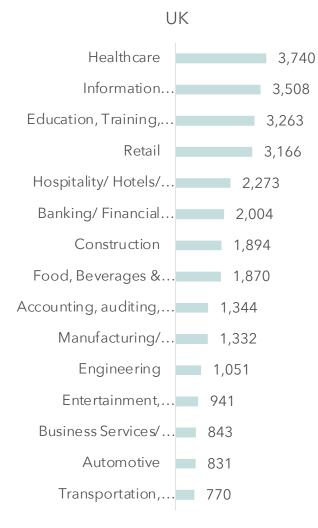

### **TOP 10 PROFESSIONALS**

#### EUROPE

UK | FRANCE| GERMANY | SPAIN | ITALY | PORTUGAL | POLAND | NETHERLANDS | SWITZERLAND