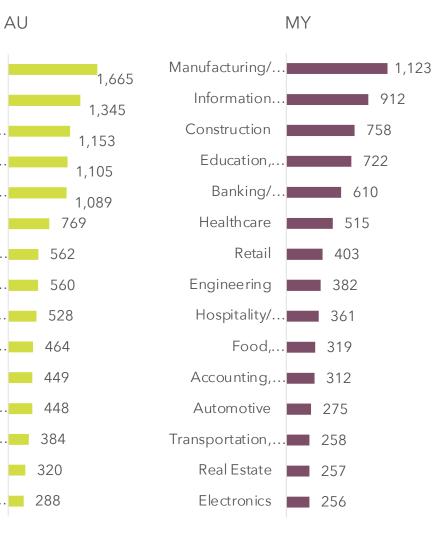

NALS**









### **TOP 10 PROFESSIONALS**









### **TOP 10 PROFESSIONALS**











### JOB ROLES & TITLES





### **DECISION MAKERS**





#### **COMPANY SIZE**





ΖA

Education, Training, Library Banking/Financial services Retail Healthcare Information Technology Engineering Accounting, auditing, payroll, tax Agriculture/ Forestry/ Fishing Hospitality/Hotels/Restaurants Business Services/ Consulting Food, Beverages & Tobacco Entertainment, Movies & Media Automotive Construction











NG



INDIA | SINGAPORE| AUSTRALIA | MALAYSIA | HONG KONG | INDONESIA | JAPAN | THAILAND | VIETNAM | TAIWAN | SOUTH KOREA | PHILIPPINES |

ASIA PACIFIC

1,96,711



### JOB ROLES & TITLES



**B**IRB

### **DECISION MAKERS**



**B**IRB

### COMPANY SIZE



BIRB

# **TOP 15 INDUSTRIES**







# **TOP 15 INDUSTRIES**

#### Education,... 1,114 Information... 937 Banking/... 912 Manufacturing... 890 Engineering 876 Transportation... 710 Construction 677 Retail 540 Food,... 411 Healthcare 304 Accounting,... 289 Business... 277 Hospitality/... 269 Wholesale/... 258 Real Estate 251

ΗK

| Education,    | 624 |  |  |
|---------------|-----|--|--|
| Information   | 520 |  |  |
| Manufacturin  | 492 |  |  |
| Banking/      | 465 |  |  |
| Engineering   | 462 |  |  |
| Transportatio | 353 |  |  |
| Construction  | 321 |  |  |
| Retail        | 283 |  |  |
| Food,         | 191 |  |  |
| Healthcare    | 182 |  |  |
| Accounting,   | 167 |  |  |
| Business      | 160 |  |  |
| Hospitality/  | 153 |  |  |
| Wholesale/    | 147 |  |  |
| Real Estate   | 143 |  |  |

ID

|