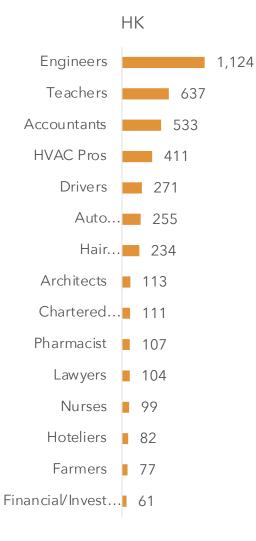

ΗK

| Education,    | 624 |  |  |
|---------------|-----|--|--|
| Information   | 520 |  |  |
| Manufacturin  | 492 |  |  |
| Banking/      | 465 |  |  |
| Engineering   | 462 |  |  |
| Transportatio | 353 |  |  |
| Construction  | 321 |  |  |
| Retail        | 283 |  |  |
| Food,         | 191 |  |  |
| Healthcare    | 182 |  |  |
| Accounting,   | 167 |  |  |
| Business      | 160 |  |  |
| Hospitality/  | 153 |  |  |
| Wholesale/    | 147 |  |  |
| Real Estate   | 143 |  |  |