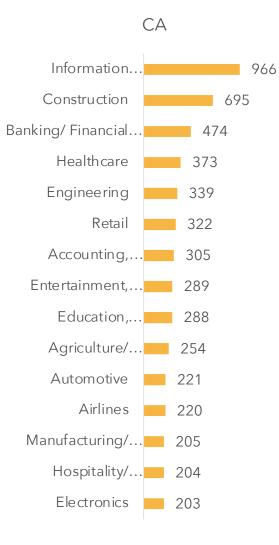

S  <br>SWITZERLAND                                                 |  |
|                                               | <u>APAC</u>                                                                                                                                |  |
| AFRICA<br>SOUTH AFRICA   NIGERIA              | INDIA   SINGAPORE  AUSTRALIA   MALAYSIA  <br>HONG KONG   INDONESIA   JAPAN   THAILAND  <br>VIETNAM   TAIWAN   SOUTH KOREA  <br>PHILIPPINES |  |
|                                               |                                                                                                                                            |  |

IRB

#### NORTH AMERICA USA | CANADA | MEXICO



## JOB ROLES & TITLES





#### **DECISION MAKERS**



**B**IRB

#### **COMPANY SIZE**











### **TOP 15 PROFESSIONALS**





3,426





#### LATIN AMERICA

BRAZIL | ARGENTINA



#### JOB ROLES & TITLES





### **DECISION MAKERS**





#### **COMPANY SIZE**





#### BR

Information Technology Education, Training, Library Food, Beverages & Tobacco Wholesale/Trade Automotive Banking/Financial services Manufacturing/Production Accounting, auditing, payroll, tax Engineering Marketing/Advertising Internet/ E-Commerce Healthcare Agriculture/ Forestry/ Fishing Entertainment, Movies & Media Transportation, Logistics

| 9,157 |
|-------|
| 8,167 |
| 7,544 |
| 6,141 |
| 5,765 |
| 5,213 |
| 5,019 |
| 4,458 |
| 4,090 |
| 3,914 |
| 3,832 |
| 3,686 |
| 3,353 |
| 3,117 |
| 2,505 |

#### AR





### **TOP 15 PROFESSIONALS**



#### AR





#### EUROPE

UK | FRANCE| GERMANY | SPAIN | ITALY |