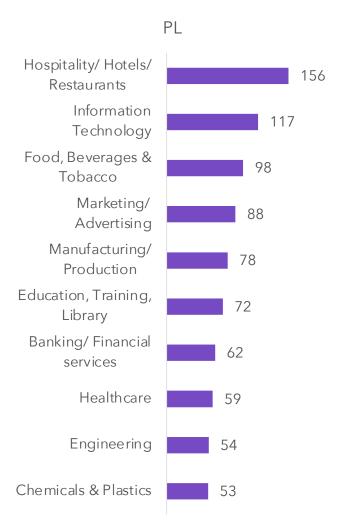

#### BR

Information Technology Education, Training, Library Food, Beverages & Tobacco Wholesale/Trade Automotive Banking/Financial services Manufacturing/Production Accounting, auditing, payroll, tax Engineering Marketing/Advertising Internet/ E-Commerce Healthcare Agriculture/ Forestry/ Fishing Entertainment, Movies & Media Transportation, Logistics

| 9,157 |
|-------|
| 8,167 |
| 7,544 |
| 6,141 |
| 5,765 |
| 5,213 |
| 5,019 |
| 4,458 |
| 4,090 |
| 3,914 |
| 3,832 |
| 3,686 |
| 3,353 |
| 3,117 |
| 2,505 |

#### AR





### **TOP 15 PROFESSIONALS**



#### AR





#### EUROPE

UK | FRANCE| GERMANY | SPAIN | ITALY | PORTUGAL | POLAND | NETHERLANDS | SWITZERLAND



### JOB ROLES & TITLES



**B**IRB

### **DECISION MAKERS**







UK FR DE ES

#### **COMPANY SIZE**

























490



### **TOP 10 PROFESSIONALS**









### **TOP 10 PROFESSIONALS**









### **TOP 10 PROFESSIONALS**











### JOB ROLES & TITLES





### **DECISION MAKERS**





#### **COMPANY SIZE**





ΖA

Education, Training, Library Banking/Financial services Retail Healthcare Information Technology Engineering Accounting, auditing, payroll, tax Agriculture/ Forestry/ Fishing Hospitality/Hotels/Restaurants Business Services/ Consulting Food, Beverages & Tobacco Entertainment, Movies & Media Automotive Construction











NG



INDIA | SINGAPORE| AUSTRALIA | MALAYSIA | HONG KONG | INDONESIA | JAPAN | THAILAND | VIETNAM | TAIWAN | SOUTH KOREA | PHILIPPINES |

ASIA PACIFIC

1,96,711



### JOB ROLES & TITLES



**B**IRB

### **DECISION MAKERS**



**B**IRB

### COMPANY SIZE