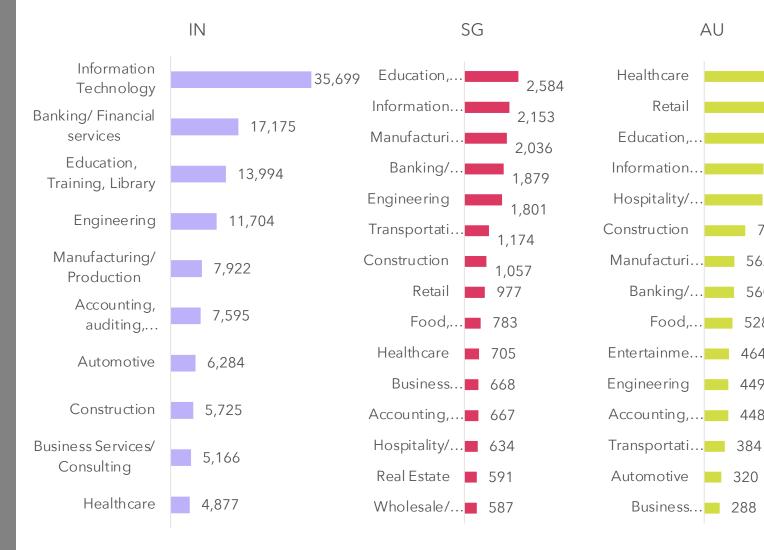

IONALS**









### **TOP 10 PROFESSIONALS**









### **TOP 10 PROFESSIONALS**











### JOB ROLES & TITLES





### **DECISION MAKERS**





#### **COMPANY SIZE**





ΖA

Education, Training, Library Banking/Financial services Retail Healthcare Information Technology Engineering Accounting, auditing, payroll, tax Agriculture/ Forestry/ Fishing Hospitality/Hotels/Restaurants Business Services/ Consulting Food, Beverages & Tobacco Entertainment, Movies & Media Automotive Construction











NG



INDIA | SINGAPORE| AUSTRALIA | MALAYSIA | HONG KONG | INDONESIA | JAPAN | THAILAND | VIETNAM | TAIWAN | SOUTH KOREA | PHILIPPINES |

ASIA PACIFIC

1,96,711



### JOB ROLES & TITLES



**B**IRB

### **DECISION MAKERS**



**B**IRB

### COMPANY SIZE



BIRB

# **TOP 15 INDUSTRIES**







# **TOP 15 INDUSTRIES**

#### Education,... 1,114 Information... 937 Banking/... 912 Manufacturing... 890 Engineering 876 Transportation... 710 Construction 677 Retail 540 Food,... 411 Healthcare 304 Accounting,... 289 Business... 277 Hospitality/... 269 Wholesale/... 258 Real Estate 251

ΗK

| Education,    | 624 |  |  |
|---------------|-----|--|--|
| Information   | 520 |  |  |
| Manufacturin  | 492 |  |  |
| Banking/      | 465 |  |  |
| Engineering   | 462 |  |  |
| Transportatio | 353 |  |  |
| Construction  | 321 |  |  |
| Retail        | 283 |  |  |
| Food,         | 191 |  |  |
| Healthcare    | 182 |  |  |
| Accounting,   | 167 |  |  |
| Business      | 160 |  |  |
| Hospitality/  | 153 |  |  |
| Wholesale/    | 147 |  |  |
| Real Estate   | 143 |  |  |

ID

|