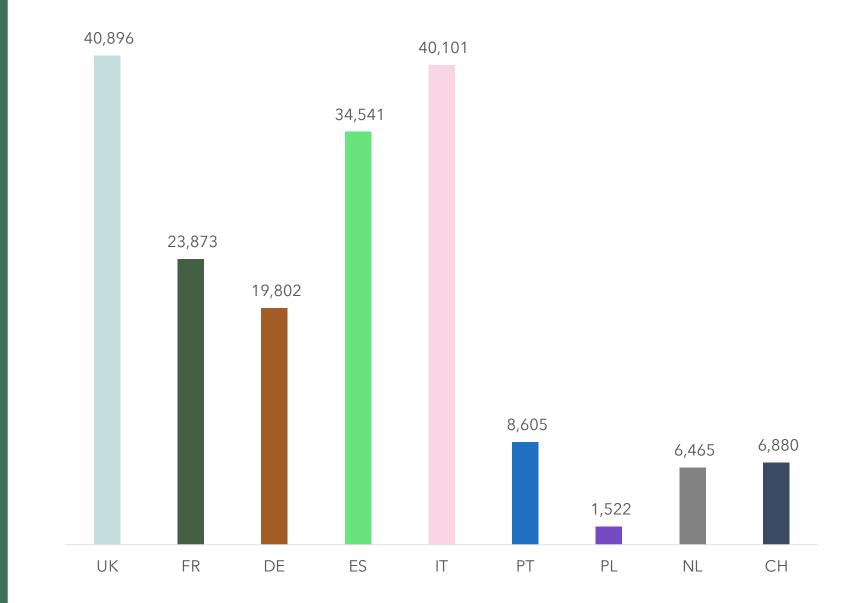

#### EUROPE

UK | FRANCE| GERMANY | SPAIN | ITALY | PORTUGAL | POLAND | NETHERLANDS | SWITZERLAND

### **DECISION MAKERS**

UK FR DE ES