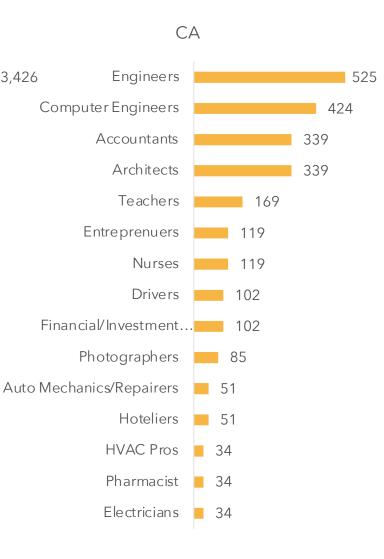

|  |
|                                               | <u>APAC</u>                                                                                                                                |  |
| AFRICA<br>SOUTH AFRICA   NIGERIA              | INDIA   SINGAPORE  AUSTRALIA   MALAYSIA  <br>HONG KONG   INDONESIA   JAPAN   THAILAND  <br>VIETNAM   TAIWAN   SOUTH KOREA  <br>PHILIPPINES |  |
|                                               |                                                                                                                                            |  |

IRB

#### NORTH AMERICA USA | CANADA | MEXICO



## JOB ROLES & TITLES





#### **DECISION MAKERS**



**B**IRB

#### **COMPANY SIZE**











### **TOP 15 PROFESSIONALS**





3,426





#### LATIN AMERICA

BRAZIL | ARGENTINA



#### JOB ROLES & TITLES





### **DECISION MAKERS**





#### **COMPANY SIZE**





#### BR

Information Technology Education, Training, Library Food, Beverages & Tobacco Wholesale/Trade Automotive Banking/Financial services Manufacturing/Production Accounting, auditing, payroll, tax Engineering Marketing/Advertising Internet/ E-Commerce Healthcare Agriculture/ Forestry/ Fishing Entertainment, Movies & Media Transportation, Logistics

| 9,157 |
|-------|
| 8,167 |
| 7,544 |
| 6,141 |
| 5,765 |
| 5,213 |
| 5,019 |
| 4,458 |
| 4,090 |
| 3,914 |
| 3,832 |
| 3,686 |
| 3,353 |
| 3,117 |
| 2,505 |

#### AR





### **TOP 15 PROFESSIONALS**



#### AR





#### EUROPE

UK | FRANCE| GERMANY | SPAIN | ITALY | PORTUGAL | POLAND | NETHERLANDS | SWITZERLA