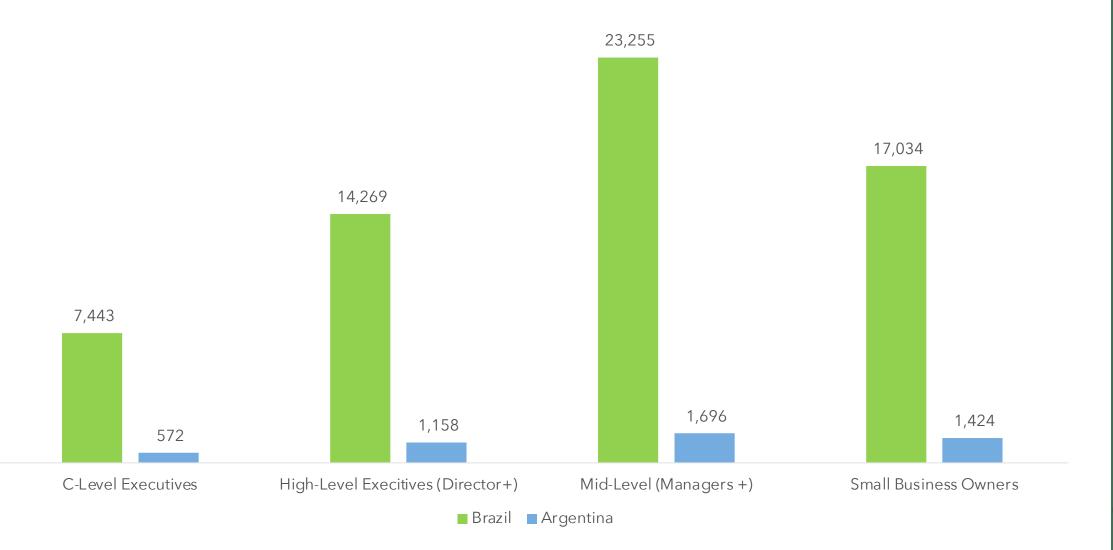

| <u>APAC</u>                                                                                                                                |  |
| AFRICA<br>SOUTH AFRICA   NIGERIA              | INDIA   SINGAPORE  AUSTRALIA   MALAYSIA  <br>HONG KONG   INDONESIA   JAPAN   THAILAND  <br>VIETNAM   TAIWAN   SOUTH KOREA  <br>PHILIPPINES |  |
|                                               |                                                                                                                                            |  |

IRB

#### NORTH AMERICA USA | CANADA | MEXICO



## JOB ROLES & TITLES





#### **DECISION MAKERS**



**B**IRB

#### **COMPANY SIZE**











### **TOP 15 PROFESSIONALS**





3,426





#### LATIN AMERICA

BRAZIL | ARGENTINA



#### JOB ROLES & TITLES





### **DECISION MAKERS**





#### **COMPANY SIZE**





#### BR

Information Technology Education, Training, Library Food, Beverages & Tobacco Wholesale/Trade Automotive Banking/Financial services Manufacturing/Production Accounting, auditing, payroll, tax Engineering Marketing/Advertising Internet/ E-Commerce Healthcare Agriculture/ Forestry/ Fishing Entertainment, Movies & Media Transportation, Logistics

| 9,157 |
|-------|
| 8,167 |
| 7,544 |
| 6,141 |
| 5,765 |
| 5,213 |
| 5,019 |
| 4,458 |
| 4,090 |
| 3,914 |
| 3,832 |
| 3,686 |
| 3,353 |
| 3,117 |
| 2,505 |

#### AR





### **TOP 15 PROFESSIONALS**



#### AR





#### EUROPE

UK | FRANCE| GERMANY | SPAIN | ITALY | PORTUGAL | POLAND | NETHERLANDS | SWITZERLAND



### JOB ROLES & TITLES



**B**IRB

### **DECISION MAKERS**