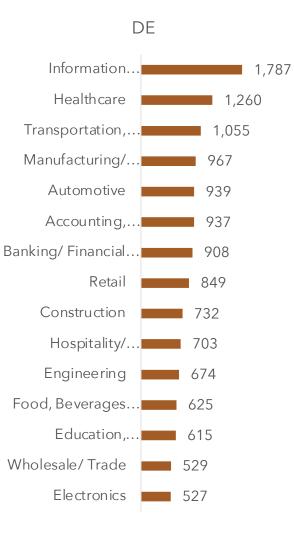

### **TOP 10 PROFESSIONALS**

#### EUROPE

UK | FRANCE| GERMANY | SPAIN | ITALY | PORTUGAL | POLAND | NETHERLANDS | SWITZERLAND