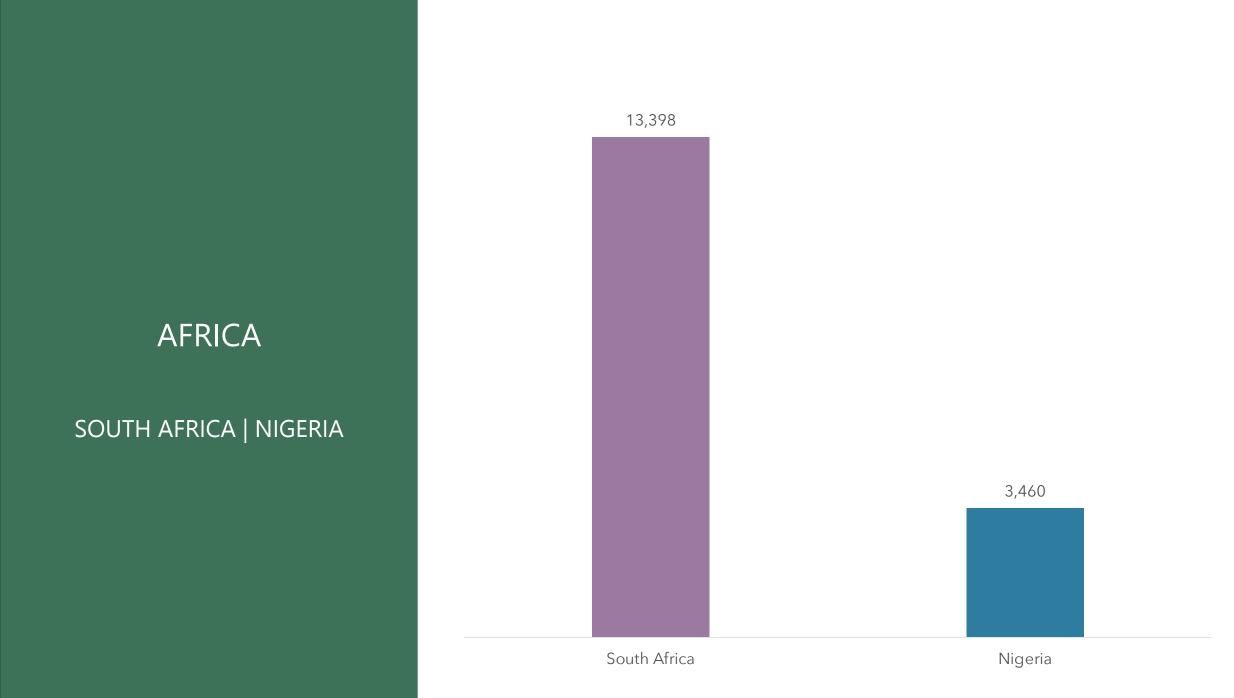

#### TARGETING & PROFILING : INDUSTRY/ SECTOR

| AMERICAS                                      | <u>EUROPE</u>                                                                                                                              |  |
|-----------------------------------------------|--------------------------------------------------------------------------------------------------------------------------------------------|--|
| USA   MEXICO   CANADA   BRAZIL  <br>ARGENTINA | UK   FRANCE  GERMANY   ITALY   SPAIN  <br>PORTUGAL   POLAND   NETHERLANDS  <br>SWITZERLAND                                                 |  |
|                                               | <u>APAC</u>                                                                                                                                |  |
| AFRICA<br>SOUTH AFRICA   NIGERIA              | INDIA   SINGAPORE  AUSTRALIA   MALAYSIA  <br>HONG KONG   INDONESIA   JAPAN   THAILAND  <br>VIETNAM   TAIWAN   SOUTH KOREA  <br>PHILIPPINES |  |
|                                               |                                                                                                                                            |  |