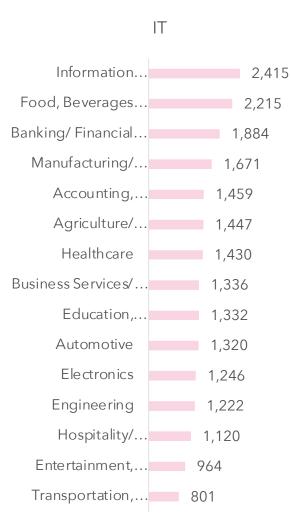

**





#### BR

Information Technology Education, Training, Library Food, Beverages & Tobacco Wholesale/Trade Automotive Banking/Financial services Manufacturing/Production Accounting, auditing, payroll, tax Engineering Marketing/Advertising Internet/ E-Commerce Healthcare Agriculture/ Forestry/ Fishing Entertainment, Movies & Media Transportation, Logistics

| 9,157 |
|-------|
| 8,167 |
| 7,544 |
| 6,141 |
| 5,765 |
| 5,213 |
| 5,019 |
| 4,458 |
| 4,090 |
| 3,914 |
| 3,832 |
| 3,686 |
| 3,353 |
| 3,117 |
| 2,505 |

#### AR





### **TOP 15 PROFESSIONALS**



#### AR





#### EUROPE

UK | FRANCE| GERMANY | SPAIN | ITALY | PORTUGAL | POLAND | NETHERLANDS | SWITZERLAND



### JOB ROLES & TITLES



**B**IRB

### **DECISION MAKERS**







UK FR DE ES

#### **COMPANY SIZE**

























490



### **TOP 10 PROFESSIONALS**









### **TOP 10 PROFESSIONALS**









### **TOP 10 PROFESSIONALS**











### JOB ROLES & TITLES





### **DECISION MAKERS**





#### **COMPANY SIZE**





ΖA

Education, Training, Library Banking/Financial services Retail Healthcare Information Technology Engineering Accounting, auditing, payroll, tax Agriculture/ Forestry/ Fishing Hospitality/Hotels/Restaurants Business Services/ Consulting Food, Beverages & Tobacco Entertainment, Movies & Media Automotive Construction











NG



INDIA | SINGAPORE| AUSTRALIA | MALAYSIA | HONG KONG | INDONESIA | JAPAN | THAILAND | VIETNAM | TAIWAN | SOUTH KOREA | PHILIPPINES |

ASIA PACIFIC

1,96,711



### JOB ROLES & TITLES



**B**IRB

### **DECISION MAKERS**



**B**IRB

### COMPANY SI