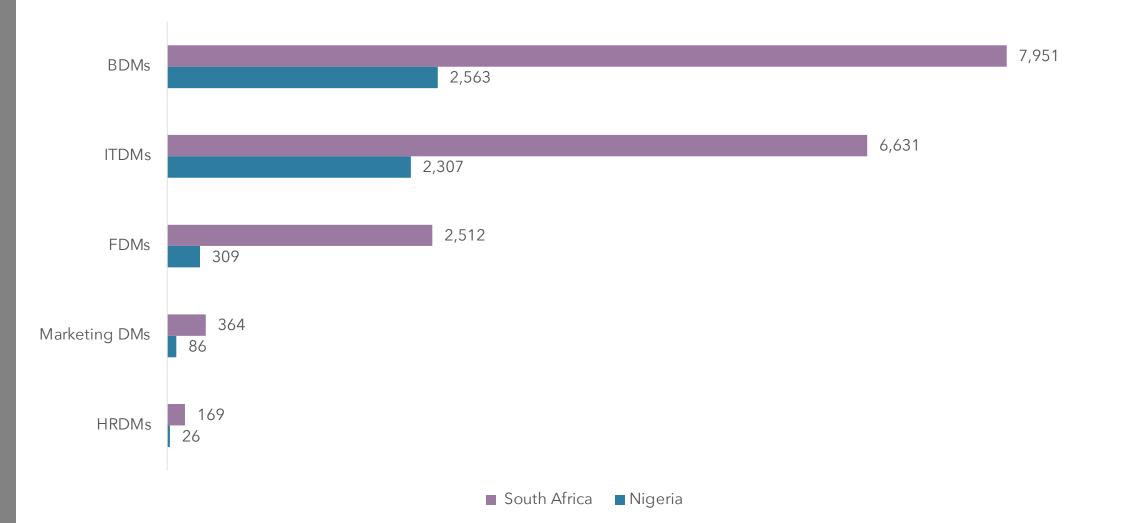

### **DECISION MAKERS**

#### TARGETING & PROFILING : INDUSTRY/ SECTOR

| AMERICAS                                      | <u>EUROPE</u>                                                                                                                              |  |
|-----------------------------------------------|--------------------------------------------------------------------------------------------------------------------------------------------|--|
| USA   MEXICO   CANADA   BRAZIL  <br>ARGENTINA | UK   FRANCE  GERMANY   ITALY   SPAIN  <br>PORTUGAL   POLAND   NETHERLANDS  <br>SWITZERLAND                                                 |  |
|                                               | <u>APAC</u>                                                                                                                                |  |
| AFRICA<br>SOUTH AFRICA   NIGERIA              | INDIA   SINGAPORE  AUSTRALIA   MALAYSIA  <br>HONG KONG   INDONESIA   JAPAN   THAILAND  <br>VIETNAM   TAIWAN   SOUTH KOREA  <br>PHILIPPINES |  |
|                                               |                                                                                                                                            |  |