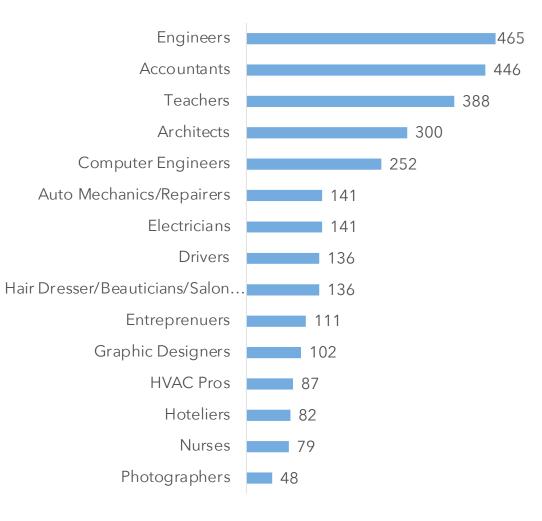

ON MAKERS**



**B**IRB

#### **COMPANY SIZE**











### **TOP 15 PROFESSIONALS**





3,426





#### LATIN AMERICA

BRAZIL | ARGENTINA



#### JOB ROLES & TITLES





### **DECISION MAKERS**





#### **COMPANY SIZE**





#### BR

Information Technology Education, Training, Library Food, Beverages & Tobacco Wholesale/Trade Automotive Banking/Financial services Manufacturing/Production Accounting, auditing, payroll, tax Engineering Marketing/Advertising Internet/ E-Commerce Healthcare Agriculture/ Forestry/ Fishing Entertainment, Movies & Media Transportation, Logistics

| 9,157 |
|-------|
| 8,167 |
| 7,544 |
| 6,141 |
| 5,765 |
| 5,213 |
| 5,019 |
| 4,458 |
| 4,090 |
| 3,914 |
| 3,832 |
| 3,686 |
| 3,353 |
| 3,117 |
| 2,505 |

#### AR





### **TOP 15 PROFESSIONALS**



#### AR





#### EUROPE

UK | FRANCE| GERMANY | SPAIN | ITALY | PORTUGAL | POLAND | NETHERLANDS | SWITZERLAND



### JOB ROLES & TITLES



**B**IRB

### **DECISION MAKERS**







UK FR DE ES

#### **COMPANY SIZE**

























490



### **TOP 10 PROFESSIONALS**









### **TOP 10 PROFESSIONALS**









### **TOP 10 PROFESSIONALS**











### JOB ROLES & TITLES





### **DECISION MAKERS**





#### **COMPANY SIZE**





ΖA

Education, Training, Library Banking/Financial services Retail Healthcare Information Technology Engineering Accounting, auditing, payroll, tax Agriculture/ Forestry/ Fishing Hospitality/Hotels/Restaurants Business Services/ Consulting Food, Beverages & Tobacco Entertainment, Movies & Media Automotive Construction











NG



INDIA | SINGAPORE| AUSTR