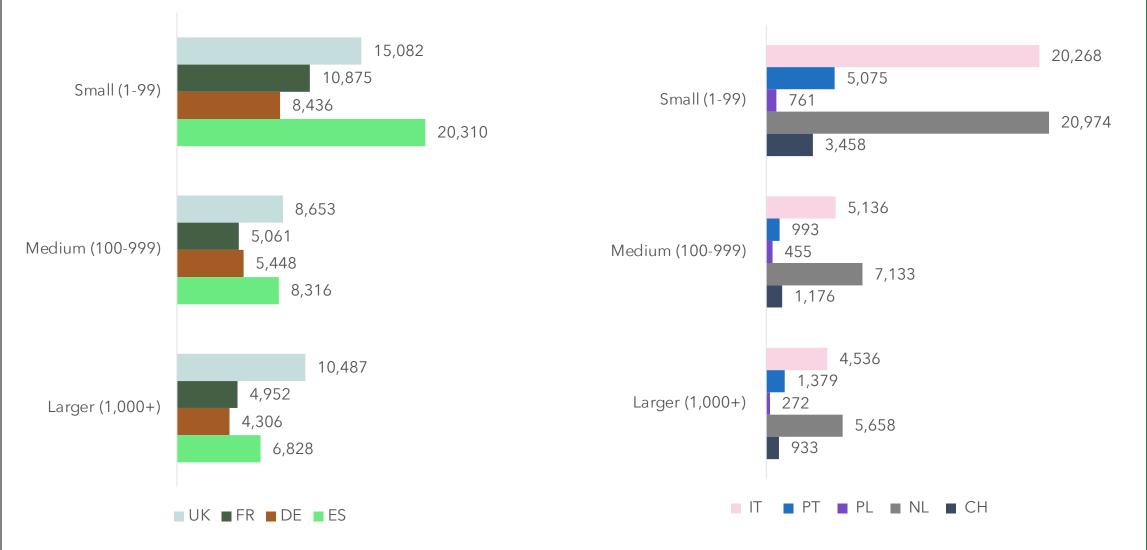

#### **COMPANY SIZE**

#### EUROPE

UK | FRANCE| GERMANY | SPAIN | ITALY | PORTUGAL | POLAND | NETHERLANDS | SWITZERLAND

### **DECISION MAKERS**

UK FR DE ES

#### **COMPANY SIZE**

490