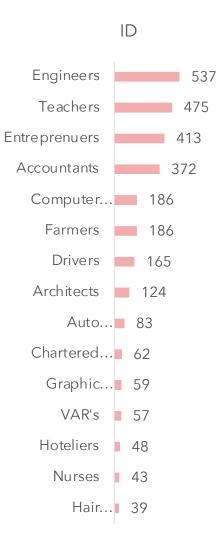

ID

|                 | JP  |     |            |
|-----------------|-----|-----|------------|
| Education,      |     | 523 | Manufact   |
| Information     |     | 431 | Inform     |
| Manufacturing/  |     | 407 | Educ       |
| Banking/        |     | 376 | Constru    |
| Engineering     |     | 360 | Bar        |
| Transportation, | 235 |     | Healt      |
| Construction    | 220 |     |            |
| Retail          | 180 |     | Engine     |
| Food,           | 157 |     | Hospi      |
| Healthcare      | 145 |     | Food, Beve |
| Engineering     | 102 |     | Accou      |
| Automotive      | 94  |     | Transport  |
| Electronics     | 86  |     | Elect      |
| Airlines        | 76  |     | Reall      |
| Biotechnology/  | 75  |     | Auton      |