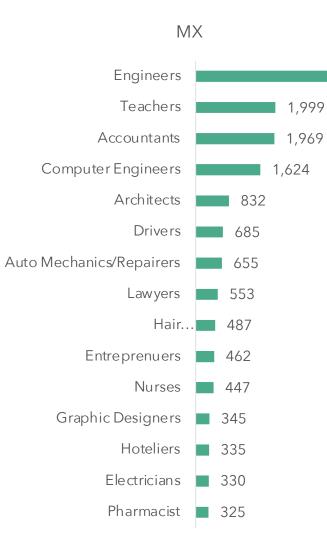

|  |
|                                               | <u>APAC</u>                                                                                                                                |  |
| AFRICA<br>SOUTH AFRICA   NIGERIA              | INDIA   SINGAPORE  AUSTRALIA   MALAYSIA  <br>HONG KONG   INDONESIA   JAPAN   THAILAND  <br>VIETNAM   TAIWAN   SOUTH KOREA  <br>PHILIPPINES |  |
|                                               |                                                                                                                                            |  |

IRB

#### NORTH AMERICA USA | CANADA | MEXICO



## JOB ROLES & TITLES





#### **DECISION MAKERS**



**B**IRB

#### **COMPANY SIZE**











### **TOP 15 PROFESSIONALS**





3,426





#### LATIN AMERICA

BRAZIL | ARGENTINA



#### JOB ROLES & TITLES





### **DECISION MAKERS**





#### **COMPANY SIZE**





#### BR

Information Technology Education, Training, Library Food, Beverages & Tobacco Wholesale/Trade Automotive Banking/Financial services Manufacturing/Production Accounting, auditing, payroll, tax Engineering Marketing/Advertising Internet/ E-Commerce Healthcare Agriculture/ Forestry/ Fishing Entertainment, Movies & Media Transportation, Logistics

| 9,157 |
|-------|
| 8,167 |
| 7,544 |
| 6,141 |
| 5,765 |
| 5,213 |
| 5,019 |
| 4,458 |
| 4,090 |
| 3,914 |
| 3,832 |
| 3,686 |
| 3,353 |
| 3,117 |
| 2,505 |

#### AR





### **TOP 15 PROFESSIONALS**



#### AR





#### EUROPE

UK | FRANCE| GERMANY | SPAIN | ITALY | PORTUGAL | POLAND | NETHERLANDS |