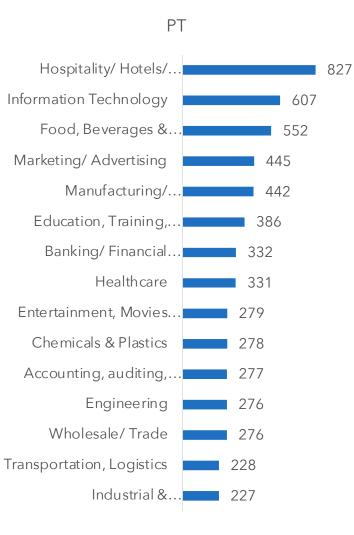

#### BR

Information Technology Education, Training, Library Food, Beverages & Tobacco Wholesale/Trade Automotive Banking/Financial services Manufacturing/Production Accounting, auditing, payroll, tax Engineering Marketing/Advertising Internet/ E-Commerce Healthcare Agriculture/ Forestry/ Fishing Entertainment, Movies & Media Transportation, Logistics

| 9,157 |
|-------|
| 8,167 |
| 7,544 |
| 6,141 |
| 5,765 |
| 5,213 |
| 5,019 |
| 4,458 |
| 4,090 |
| 3,914 |
| 3,832 |
| 3,686 |
| 3,353 |
| 3,117 |
| 2,505 |

#### AR





### **TOP 15 PROFESSIONALS**



#### AR





#### EUROPE

UK | FRANCE| GERMANY | SPAIN | ITALY | PORTUGAL | POLAND | NETHERLANDS | SWITZERLAND



### JOB ROLES & TITLES



**B**IRB

### **DECISION MAKERS**







UK FR DE ES

#### **COMPANY SIZE**

























490



### **TOP 10 PROFESSIONALS**









### **TOP 10 PROFESSIONALS**









### **TOP 10 PROFESSIONALS**











### JOB ROLES & TITLES





### **DECISION MAKERS**





#### **COMPANY SIZE**





ΖA

Education, Training, Library Banking/Financial services Retail Healthcare Information Technology Engineering Accounting, auditing, payroll, tax Agriculture/ Forestry/ Fishing Hospitality/Hotels/Restaurants Business Services/ Consulting Food, Beverages & Tobacco Entertainment, Movies & Media Automotive Construction











NG



INDIA | SINGAPORE| AUSTRALIA | MALAYSIA | HONG KONG | INDONESIA | JAPAN | THAILAND | VIETNAM | TAIWAN | SOUTH KOREA | PHILIPPINES |

ASIA PACIFIC

1,96,711



### JOB ROLES & TITLES



**B**IRB

### **DECISION MAKERS**



**B**IRB

### COMPANY SIZE