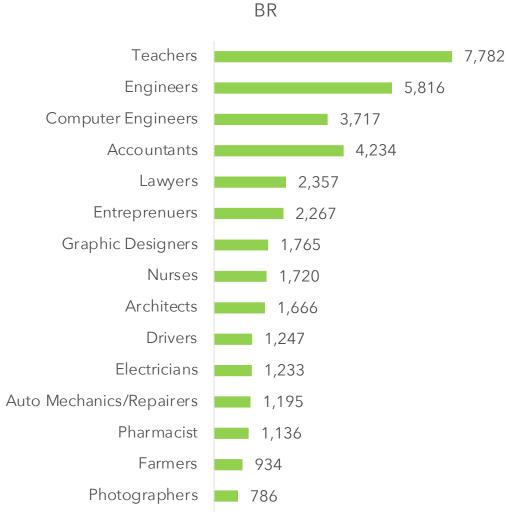

### **TOP 15 PROFESSIONALS**

3,426

#### BR

Information Technology Education, Training, Library Food, Beverages & Tobacco Wholesale/Trade Automotive Banking/Financial services Manufacturing/Production Accounting, auditing, payroll, tax Engineering Marketing/Advertising Internet/ E-Commerce Healthcare Agriculture/ Forestry/ Fishing Entertainment, Movies & Media Transportation, Logistics