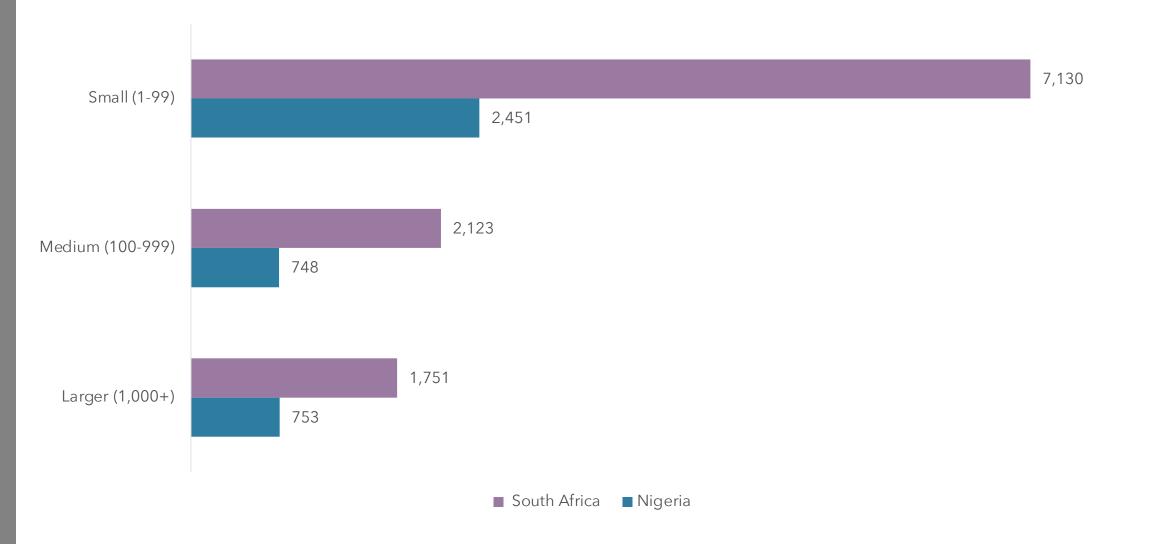

#### **COMPANY SIZE**

ΖA

Education, Training, Library Banking/Financial services Retail Healthcare Information Technology Engineering Accounting, auditing, payroll, tax Agriculture/ Forestry/ Fishing Hospitality/Hotels/Restaurants Business Services/ Consulting Food, Beverages & Tobacco Entertainment, Movies & Media Automotive Construction

#### TARGETING & PROFILING : INDUSTRY/ SECTOR

| AMERICAS                                      | <u>EUROPE</u>                                                                                                                              |  |
|-----------------------------------------------|--------------------------------------------------------------------------------------------------------------------------------------------|--|
| USA   MEXICO   CANADA   BRAZIL  <br>ARGENTINA | UK   FRANCE  GERMANY   ITALY   SPAIN  <br>PORTUGAL   POLAND   NETHERLANDS  <br>SWITZERLAND                                                 |  |
|                                               | <u>APAC</u>                                                                                                                                |  |
| AFRICA<br>SOUTH AFRICA   NIGERIA              | INDIA   SINGAPORE  AUSTRALIA   MALAYSIA  <br>HONG KONG   INDONESIA   JAPAN   THAILAND  <br>VIETNAM   TAIWAN   SOUTH KOREA  <br>PHILIPPINES |  |
|                                               |                                                                                                                                            |  |