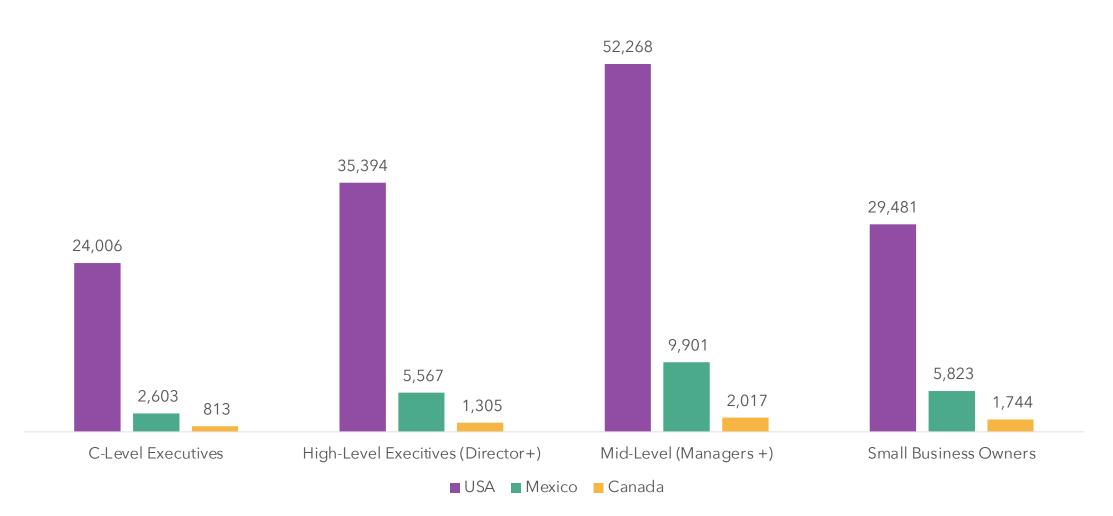

UK   FRANCE  GERMANY   ITALY   SPAIN  <br>PORTUGAL   POLAND   NETHERLANDS  <br>SWITZERLAND                                                 |  |
|                                               | <u>APAC</u>                                                                                                                                |  |
| AFRICA<br>SOUTH AFRICA   NIGERIA              | INDIA   SINGAPORE  AUSTRALIA   MALAYSIA  <br>HONG KONG   INDONESIA   JAPAN   THAILAND  <br>VIETNAM   TAIWAN   SOUTH KOREA  <br>PHILIPPINES |  |
|                                               |                                                                                                                                            |  |

IRB

#### NORTH AMERICA USA | CANADA | MEXICO



## JOB ROLES & TITLES





#### **DECISION MAKERS**



**B**IRB

#### **COMPANY SIZE**











### **TOP 15 PROFESSIONALS**





3,426





#### LATIN AMERICA

BRAZIL | ARGENTINA



#### JOB ROLES & TITLES





### **DECISION MAKERS**





#### **COMPANY SIZE**





#### BR

Information Technology Education, Training, Library Food, Beverages & Tobacco Wholesale/Trade Automotive Banking/Financial services Manufacturing/Production Accounting, auditing, payroll, tax Engineering Marketing/Advertising Internet/ E-Commerce Healthcare Agriculture/ Forestry/ Fishing Entertainment, Movies & Media Transportation, Logistics

| 9,157 |
|-------|
| 8,167 |
| 7,544 |
| 6,141 |
| 5,765 |
| 5,213 |
| 5,019 |
| 4,458 |
| 4,090 |
| 3,914 |
| 3,832 |
| 3,686 |
| 3,353 |
| 3,117 |
| 2,505 |

#### AR





### **TOP 15 PROFESSIONA