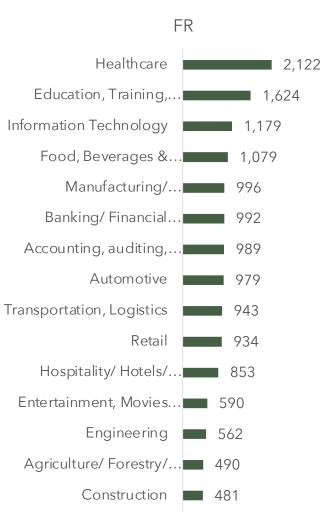

### **TOP 10 PROFESSIONALS**

#### EUROPE

UK | FRANCE| GERMANY | SPAIN | ITALY | PORTUGAL | POLAND | NETHERLANDS | SWITZERLAND