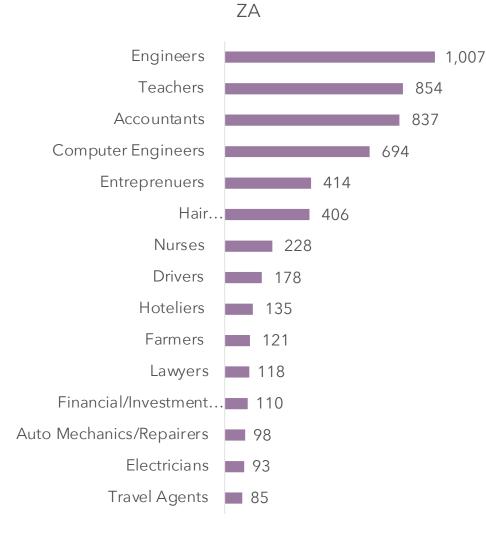

#### **COMPANY SIZE**

ΖA

Education, Training, Library Banking/Financial services Retail Healthcare Information Technology Engineering Accounting, auditing, payroll, tax Agriculture/ Forestry/ Fishing Hospitality/Hotels/Restaurants Business Services/ Consulting Food, Beverages & Tobacco Entertainment, Movies & Media Automotive Construction

NG

INDIA | SINGAPORE| AUSTRALIA | MALAYSIA | HONG KONG | INDONESIA | JAPAN | THAILAND | VIETNAM | TAIWAN | SOUTH KOREA | PHILIPPINES |

ASIA PACIFIC

1,96,711