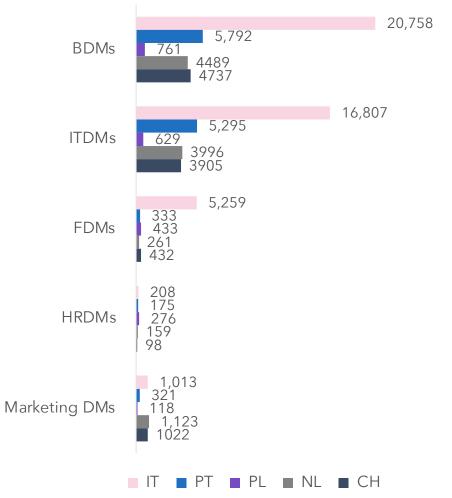

#### EUROPE

UK | FRANCE| GERMANY | SPAIN | ITALY | PORTUGAL | POLAND | NETHERLANDS | SWITZERLAND

### JOB ROLES & TITLES

**B**IRB