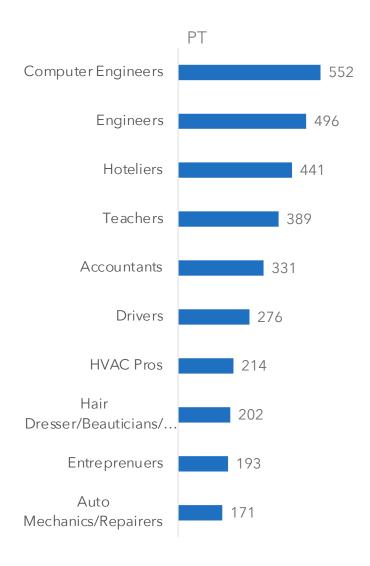

bacco Wholesale/Trade Automotive Banking/Financial services Manufacturing/Production Accounting, auditing, payroll, tax Engineering Marketing/Advertising Internet/ E-Commerce Healthcare Agriculture/ Forestry/ Fishing Entertainment, Movies & Media Transportation, Logistics

| 9,157 |
|-------|
| 8,167 |
| 7,544 |
| 6,141 |
| 5,765 |
| 5,213 |
| 5,019 |
| 4,458 |
| 4,090 |
| 3,914 |
| 3,832 |
| 3,686 |
| 3,353 |
| 3,117 |
| 2,505 |

#### AR





### **TOP 15 PROFESSIONALS**



#### AR





#### EUROPE

UK | FRANCE| GERMANY | SPAIN | ITALY | PORTUGAL | POLAND | NETHERLANDS | SWITZERLAND



### JOB ROLES & TITLES



**B**IRB

### **DECISION MAKERS**







UK FR DE ES

#### **COMPANY SIZE**

























490



### **TOP 10 PROFESSIONALS**









### **TOP 10 PROFESSIONALS**









### **TOP 10 PROFESSIONALS**











### JOB ROLES & TITLES





### **DECISION MAKERS**





#### **COMPANY SIZE**





ΖA

Education, Training, Library Banking/Financial services Retail Healthcare Information Technology Engineering Accounting, auditing, payroll, tax Agriculture/ Forestry/ Fishing Hospitality/Hotels/Restaurants Business Services/ Consulting Food, Beverages & Tobacco Entertainment, Movies & Media Automotive Construction











NG



INDIA | SINGAPORE| AUSTRALIA | MALAYSIA | HONG KONG | INDONESIA | JAPAN | THAILAND | VIETNAM | TAIWAN | SOUTH KOREA | PHILIPPINES |

ASIA PACIFIC

1,96,711



### JOB ROLES & TITLES



**B**IRB

### **DECISION MAKERS**



**B**IRB

### COMPANY SIZE



BIRB

# **TOP 15 INDUSTRIES**







# **TOP 15 INDUSTRIES**

#### Education,... 1,