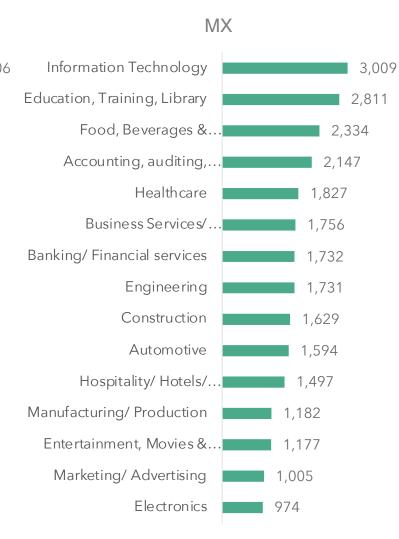

### **TOP 15 PROFESSIONALS**

3,426

#### BR

Information Technology Education, Training, Library Food, Beverages & Tobacco Wholesale/Trade Automotive Banking/Financial services Manufacturing/Production Accounting, auditing, payroll, tax Engineering Marketing/Advertising Internet/ E-Commerce Healthcare Agriculture/ Forestry/ Fishing Entertainment, Movies & Media Transportation, Logistics

| 9,157 |
|-------|
| 8,167 |
| 7,544 |
| 6,141 |
| 5,765 |
| 5,213 |
| 5,019 |
| 4,458 |
| 4,090 |
| 3,914 |
| 3,832 |
| 3,686 |
| 3,353 |
| 3,117 |
| 2,505 |