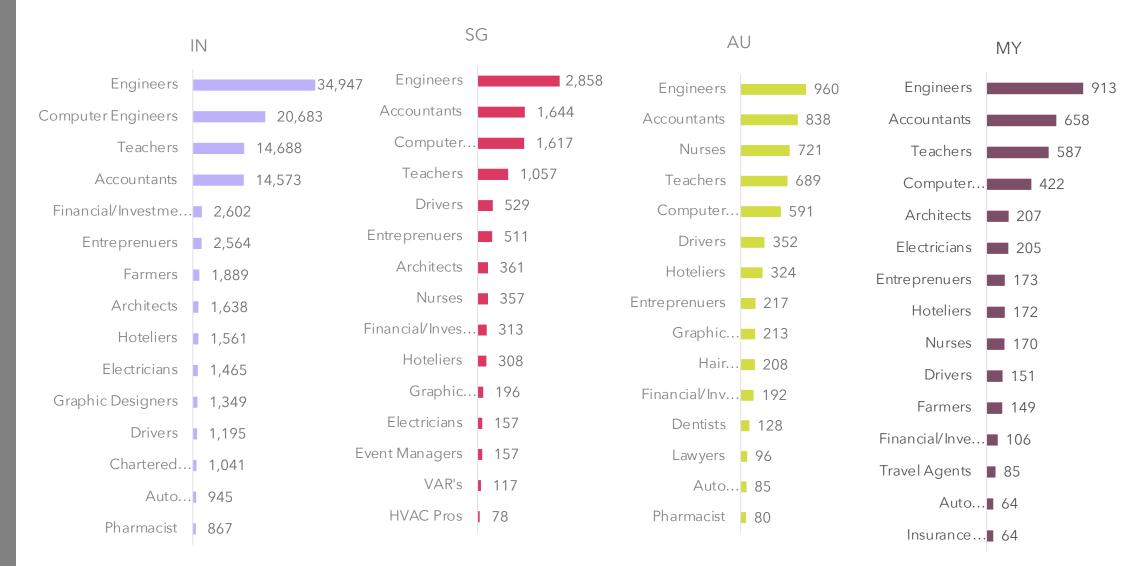

## JOB ROLES & TITLES

NG

INDIA | SINGAPORE| AUSTRALIA | MALAYSIA | HONG KONG | INDONESIA | JAPAN | THAILAND | VIETNAM | TAIWAN | SOUTH KOREA | PHILIPPINES |

ASIA PACIFIC

1,96,711