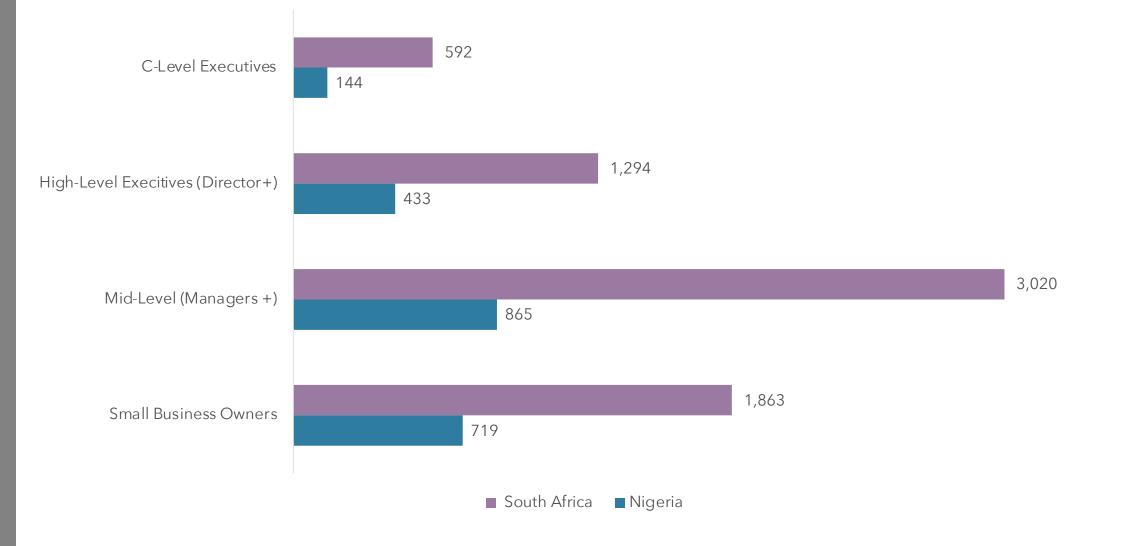

#### **DECISION MAKERS**

**B**IRB

#### TARGETING & PROFILING : INDUSTRY/ SECTOR

| AMERICAS                                      | <u>EUROPE</u>                                                                                                                              |  |
|-----------------------------------------------|--------------------------------------------------------------------------------------------------------------------------------------------|--|
| USA   MEXICO   CANADA   BRAZIL  <br>ARGENTINA | UK   FRANCE  GERMANY   ITALY   SPAIN  <br>PORTUGAL   POLAND   NETHERLANDS  <br>SWITZERLAND                                                 |  |
|                                               | <u>APAC</u>                                                                                                                                |  |
| AFRICA<br>SOUTH AFRICA   NIGERIA              | INDIA   SINGAPORE  AUSTRALIA   MALAYSIA  <br>HONG KONG   INDONESIA   JAPAN   THAILAND  <br>VIETNAM   TAIWAN   SOUTH KOREA  <br>PHILIPPINES |  |
|                                               |                                                                                                                                            |  |