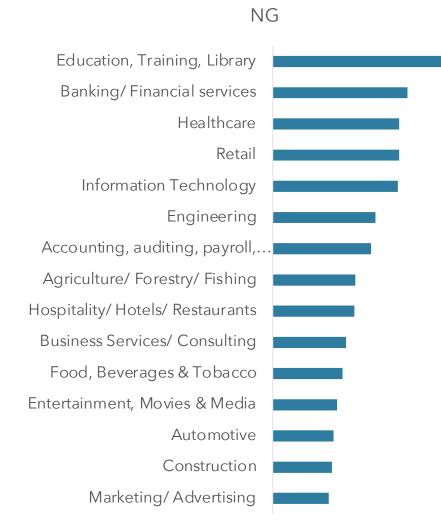

#### **COMPANY SIZE**

ΖA

Education, Training, Library Banking/Financial services Retail Healthcare Information Technology Engineering Accounting, auditing, payroll, tax Agriculture/ Forestry/ Fishing Hospitality/Hotels/Restaurants Business Services/ Consulting Food, Beverages & Tobacco Entertainment, Movies & Media Automotive Construction

NG

INDIA | SINGAPORE| AUSTRALIA | MALAYSIA | HONG KONG | INDONESIA | JAPAN | THAILAND | VIETNAM | TAIWAN | SOUTH KOREA | PHILIPPINES |

ASIA PACIFIC

1,96,711