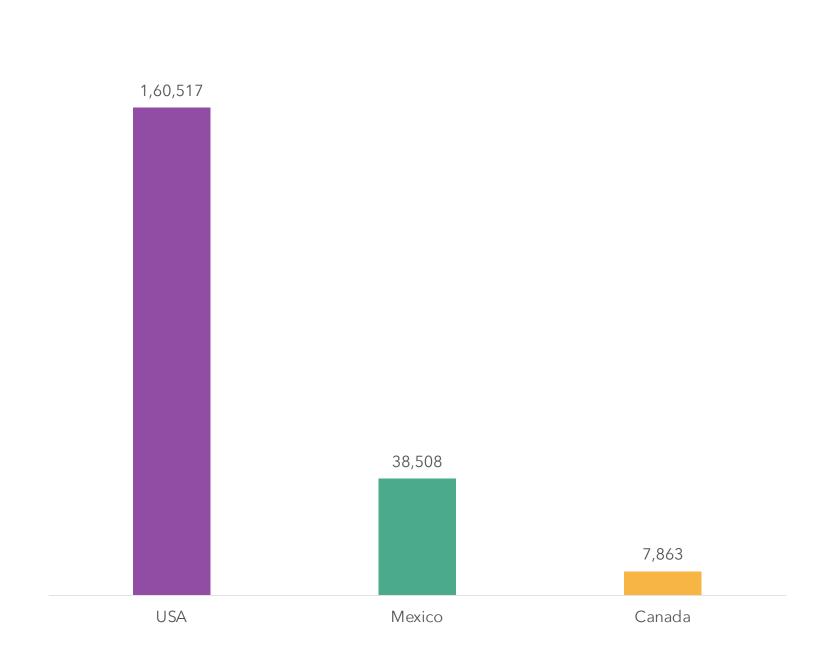

BRAZIL  <br>ARGENTINA | UK   FRANCE  GERMANY   ITALY   SPAIN  <br>PORTUGAL   POLAND   NETHERLANDS  <br>SWITZERLAND                                                 |  |
|                                               | <u>APAC</u>                                                                                                                                |  |
| AFRICA<br>SOUTH AFRICA   NIGERIA              | INDIA   SINGAPORE  AUSTRALIA   MALAYSIA  <br>HONG KONG   INDONESIA   JAPAN   THAILAND  <br>VIETNAM   TAIWAN   SOUTH KOREA  <br>PHILIPPINES |  |
|                                               |                                                                                                                                            |  |

IRB

#### NORTH AMERICA USA | CANADA | MEXICO



## JOB ROLES & TITLES





#### **DECISION MAKERS**



**B**IRB

#### **COMPANY SIZE**











### **TOP 15 PROFESSIONALS**





3,426





#### LATIN AMERICA

BRAZIL | ARGENTINA



#### JOB ROLES & TITLES





### **DECISION MAKERS**





#### **COMPANY SIZE**





#### BR

Information Technology Education, Training, Library Food, Beverages & Tobacco Wholesale/Trade Automotive Banking/Financial services Manufacturing/Production Accounting, auditing, payroll, tax Engineering Marketing/Advertising Internet/ E-Commerce Healthcare Agriculture/ Forestry/ Fishing Entertainment, Movies & Media Transportation, Logistics

| 9,157 |
|-------|
| 8,167 |
| 7,544 |
| 6,141 |
| 5,765 |
| 5,213 |
| 5,019 |
| 4,458 |
| 4,090 |
| 3,914 |
| 3,832 |
| 3,686 |
| 3,353 |
| 3,117 |
| 2,505 |

#### AR