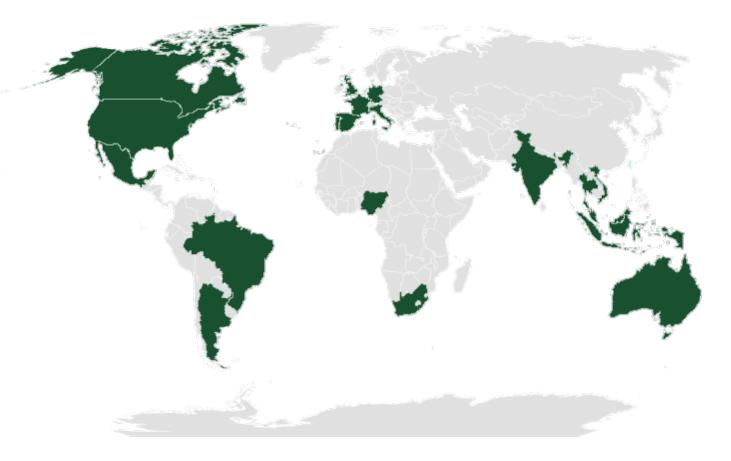

#### TARGETING & PROFILING : INDUSTRY/ SECTOR

| AMERICAS                                      | <u>EUROPE</u>                                                                                                                              |  |
|-----------------------------------------------|--------------------------------------------------------------------------------------------------------------------------------------------|--|
| USA   MEXICO   CANADA   BRAZIL  <br>ARGENTINA | UK   FRANCE  GERMANY   ITALY   SPAIN  <br>PORTUGAL   POLAND   NETHERLANDS  <br>SWITZERLAND                                                 |  |
|                                               | <u>APAC</u>                                                                                                                                |  |
| AFRICA<br>SOUTH AFRICA   NIGERIA              | INDIA   SINGAPORE  AUSTRALIA   MALAYSIA  <br>HONG KONG   INDONESIA   JAPAN   THAILAND  <br>VIETNAM   TAIWAN   SOUTH KOREA  <br>PHILIPPINES |  |
|                                               |                                                                                                                                            |  |