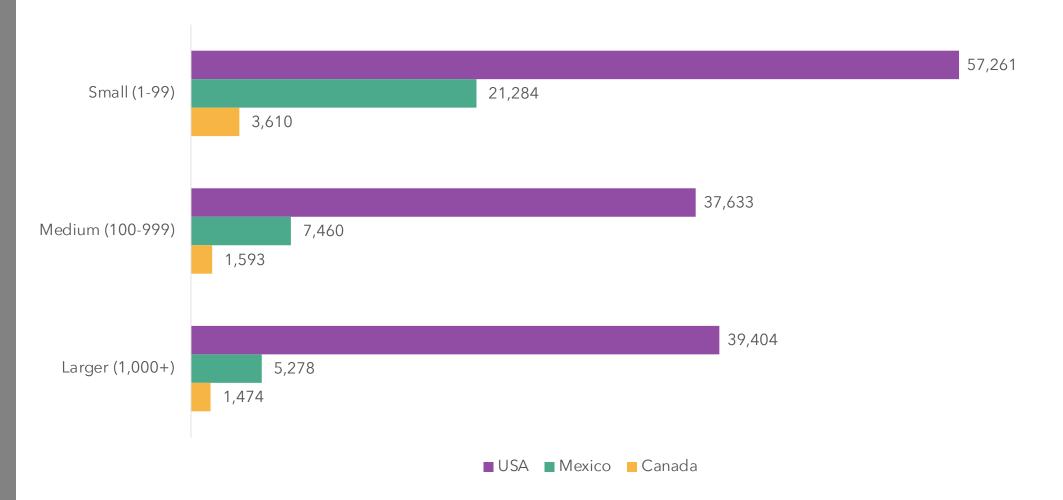

THERLANDS  <br>SWITZERLAND                                                 |  |
|                                               | <u>APAC</u>                                                                                                                                |  |
| AFRICA<br>SOUTH AFRICA   NIGERIA              | INDIA   SINGAPORE  AUSTRALIA   MALAYSIA  <br>HONG KONG   INDONESIA   JAPAN   THAILAND  <br>VIETNAM   TAIWAN   SOUTH KOREA  <br>PHILIPPINES |  |
|                                               |                                                                                                                                            |  |

IRB

#### NORTH AMERICA USA | CANADA | MEXICO



## JOB ROLES & TITLES





#### **DECISION MAKERS**



**B**IRB

#### **COMPANY SIZE**











### **TOP 15 PROFESSIONALS**





3,426





#### LATIN AMERICA

BRAZIL | ARGENTINA



#### JOB ROLES & TITLES





### **DECISION MAKERS**





#### **COMPANY SIZE**





#### BR

Information Technology Education, Training, Library Food, Beverages & Tobacco Wholesale/Trade Automotive Banking/Financial services Manufacturing/Production Accounting, auditing, payroll, tax Engineering Marketing/Advertising Internet/ E-Commerce Healthcare Agriculture/ Forestry/ Fishing Entertainment, Movies & Media Transportation, Logistics

| 9,157 |
|-------|
| 8,167 |
| 7,544 |
| 6,141 |
| 5,765 |
| 5,213 |
| 5,019 |
| 4,458 |
| 4,090 |
| 3,914 |
| 3,832 |
| 3,686 |
| 3,353 |
| 3,117 |
| 2,505 |

#### AR





### **TOP 15 PROFESSIONALS**



#### AR





#### EUROPE

UK | FRANCE| GERMANY | SPAIN |