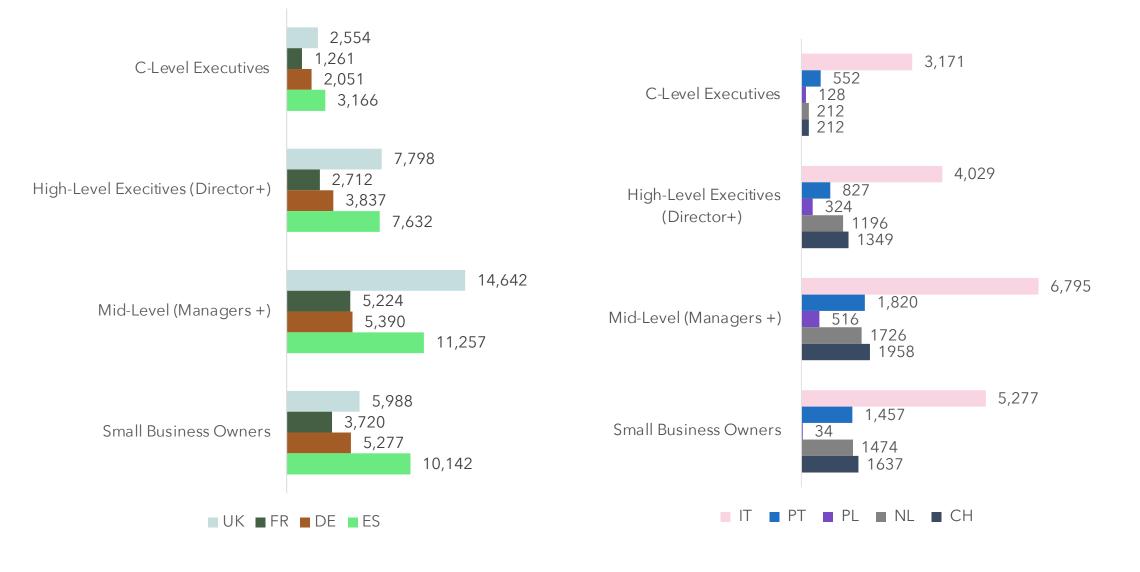

#### EUROPE

UK | FRANCE| GERMANY | SPAIN | ITALY | PORTUGAL | POLAND | NETHERLANDS | SWITZERLAND

### **DECISION MAKERS**