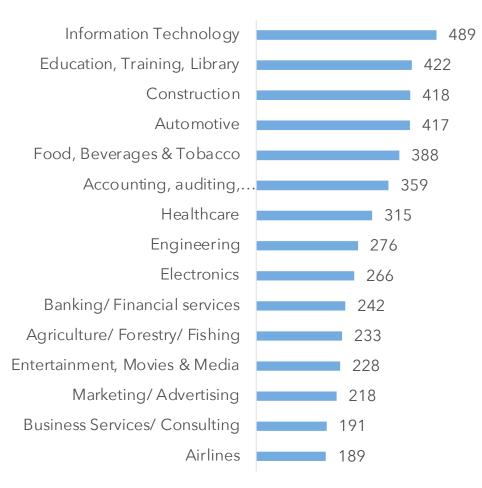

O



## JOB ROLES & TITLES





#### **DECISION MAKERS**



**B**IRB

#### **COMPANY SIZE**











### **TOP 15 PROFESSIONALS**





3,426





#### LATIN AMERICA

BRAZIL | ARGENTINA



#### JOB ROLES & TITLES





### **DECISION MAKERS**





#### **COMPANY SIZE**





#### BR

Information Technology Education, Training, Library Food, Beverages & Tobacco Wholesale/Trade Automotive Banking/Financial services Manufacturing/Production Accounting, auditing, payroll, tax Engineering Marketing/Advertising Internet/ E-Commerce Healthcare Agriculture/ Forestry/ Fishing Entertainment, Movies & Media Transportation, Logistics

| 9,157 |
|-------|
| 8,167 |
| 7,544 |
| 6,141 |
| 5,765 |
| 5,213 |
| 5,019 |
| 4,458 |
| 4,090 |
| 3,914 |
| 3,832 |
| 3,686 |
| 3,353 |
| 3,117 |
| 2,505 |

#### AR





### **TOP 15 PROFESSIONALS**



#### AR





#### EUROPE

UK | FRANCE| GERMANY | SPAIN | ITALY | PORTUGAL | POLAND | NETHERLANDS | SWITZERLAND



### JOB ROLES & TITLES



**B**IRB

### **DECISION MAKERS**







UK FR DE ES

#### **COMPANY SIZE**

























490



### **TOP 10 PROFESSIONALS**









### **TOP 10 PROFESSIONALS**









### **TOP 10 PROFESSIONALS**











### JOB ROLES & TITLES





### **DECISION MAKERS**





#### **COMPANY SIZE**





ΖA

Education, Training, Library Banking/Financial services Retail Healthcare Information Technology Engineering Accounting, auditing, payroll, tax Agriculture/ Forestry/ Fishing Hospitality/Hotels/Restaurants Business Services/ Consulting Food, Beverages & Tobacco Entertainment, Movies & Media Automotive Construct