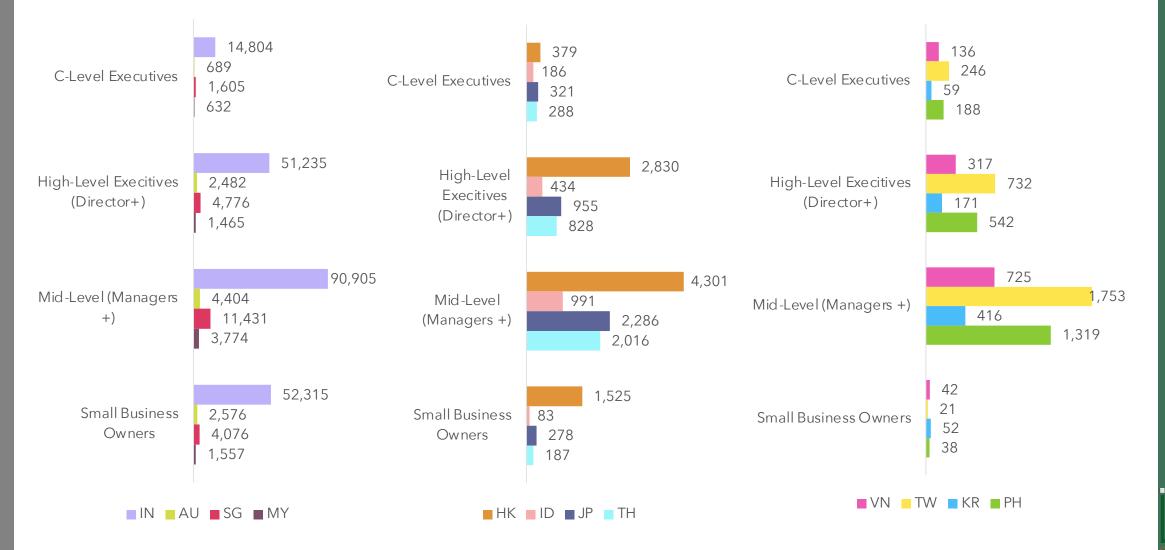

ERS**







UK FR DE ES

#### **COMPANY SIZE**

























490



### **TOP 10 PROFESSIONALS**









### **TOP 10 PROFESSIONALS**









### **TOP 10 PROFESSIONALS**











### JOB ROLES & TITLES





### **DECISION MAKERS**





#### **COMPANY SIZE**





ΖA

Education, Training, Library Banking/Financial services Retail Healthcare Information Technology Engineering Accounting, auditing, payroll, tax Agriculture/ Forestry/ Fishing Hospitality/Hotels/Restaurants Business Services/ Consulting Food, Beverages & Tobacco Entertainment, Movies & Media Automotive Construction











NG



INDIA | SINGAPORE| AUSTRALIA | MALAYSIA | HONG KONG | INDONESIA | JAPAN | THAILAND | VIETNAM | TAIWAN | SOUTH KOREA | PHILIPPINES |

ASIA PACIFIC

1,96,711



### JOB ROLES & TITLES



**B**IRB

### **DECISION MAKERS**



**B**IRB

### COMPANY SIZE



BIRB

# **TOP 15 INDUSTRIES**







# **TOP 15 INDUSTRIES**

#### Education,... 1,114 Information... 937 Banking/... 912 Manufacturing... 890 Engineering 876 Transportation... 710 Construction 677 Retail 540 Food,... 411 Healthcare 304 Accounting,... 289 Business... 277 Hospitality/... 269 Wholesale/... 258 Real Estate 251

ΗK

| Education,    | 624 |  |  |
|---------------|-----|--|--|
| Information   | 520 |  |  |
| Manufacturin  | 492 |  |  |
| Banking/      | 465 |  |  |
| Engineering   | 462 |  |  |
| Transportatio | 353 |  |  |
| Construction  | 321 |  |  |
| Retail        | 283 |  |  |
| Food,         | 191 |  |  |
| Healthcare    | 182 |  |  |
| Accounting,   | 167 |  |  |
| Business      | 160 |  |  |
| Hospital