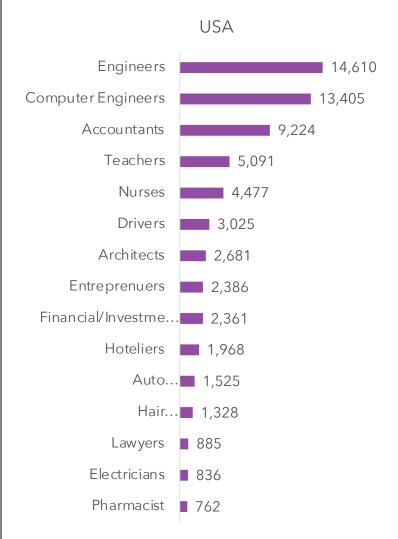

|  |
|                                               | <u>APAC</u>                                                                                                                                |  |
| AFRICA<br>SOUTH AFRICA   NIGERIA              | INDIA   SINGAPORE  AUSTRALIA   MALAYSIA  <br>HONG KONG   INDONESIA   JAPAN   THAILAND  <br>VIETNAM   TAIWAN   SOUTH KOREA  <br>PHILIPPINES |  |
|                                               |                                                                                                                                            |  |

IRB

#### NORTH AMERICA USA | CANADA | MEXICO



## JOB ROLES & TITLES





#### **DECISION MAKERS**



**B**IRB

#### **COMPANY SIZE**











### **TOP 15 PROFESSIONALS**





3,426





#### LATIN AMERICA

BRAZIL | ARGENTINA



#### JOB ROLES & TITLES





### **DECISION MAKERS**





#### **COMPANY SIZE**





#### BR

Information Technology Education, Training, Library Food, Beverages & Tobacco Wholesale/Trade Automotive Banking/Financial services Manufacturing/Production Accounting, auditing, payroll, tax Engineering Marketing/Advertising Internet/ E-Commerce Healthcare Agriculture/ Forestry/ Fishing Entertainment, Movies & Media Transportation, Logistics

| 9,157 |
|-------|
| 8,167 |
| 7,544 |
| 6,141 |
| 5,765 |
| 5,213 |
| 5,019 |
| 4,458 |
| 4,090 |
| 3,914 |
| 3,832 |
| 3,686 |
| 3,353 |
| 3,117 |
| 2,505 |

#### AR





### **TOP 15 PROFESSIONALS**



#### AR





#### EUROPE

UK | FRANCE| GERMANY | SPAIN | ITALY | PORTUGAL | POLAND | NETHERLANDS