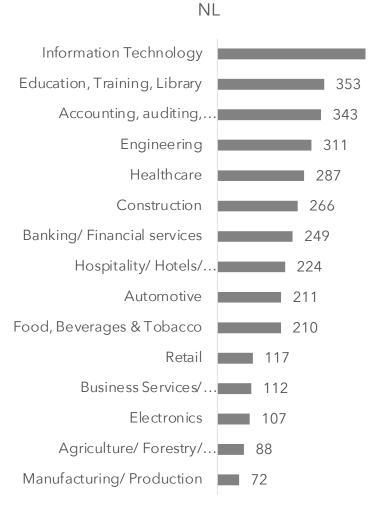

#### EUROPE

UK | FRANCE| GERMANY | SPAIN | ITALY | PORTUGAL | POLAND | NETHERLANDS | SWITZERLAND

# **TOP 15 INDUSTRIES**