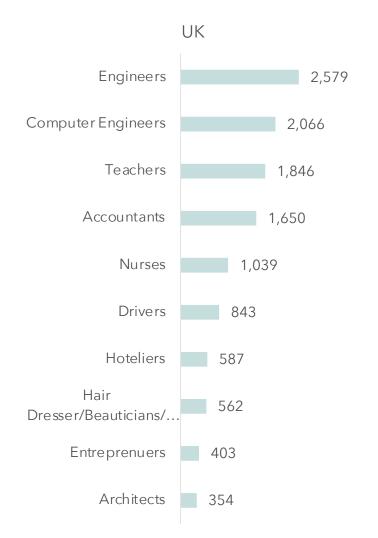

#### EUROPE

UK | FRANCE| GERMANY | SPAIN | ITALY | PORTUGAL | POLAND | NETHERLANDS | SWITZERLAND

### **TOP 10 PROFESSIONALS**