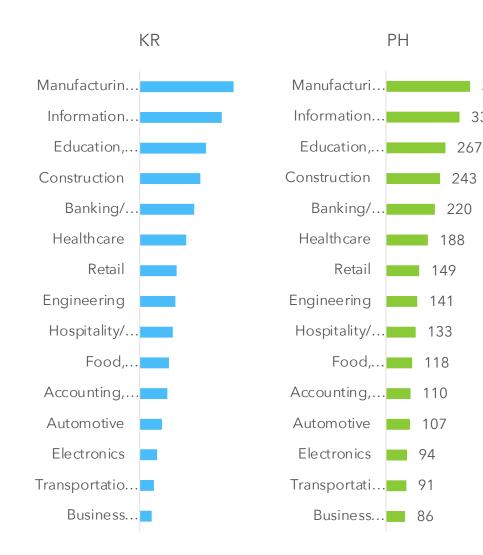

# **TOP 15 INDUSTRIES**

#### Education,... 1,114 Information... 937 Banking/... 912 Manufacturing... 890 Engineering 876 Transportation... 710 Construction 677 Retail 540 Food,... 411 Healthcare 304 Accounting,... 289 Business... 277 Hospitality/... 269 Wholesale/... 258 Real Estate 251

ΗK

| Education,    | 624 |  |  |
|---------------|-----|--|--|
| Information   | 520 |  |  |
| Manufacturin  | 492 |  |  |
| Banking/      | 465 |  |  |
| Engineering   | 462 |  |  |
| Transportatio | 353 |  |  |
| Construction  | 321 |  |  |
| Retail        | 283 |  |  |
| Food,         | 191 |  |  |
| Healthcare    | 182 |  |  |
| Accounting,   | 167 |  |  |
| Business      | 160 |  |  |
| Hospitality/  | 153 |  |  |
| Wholesale/    | 147 |  |  |
| Real Estate   | 143 |  |  |